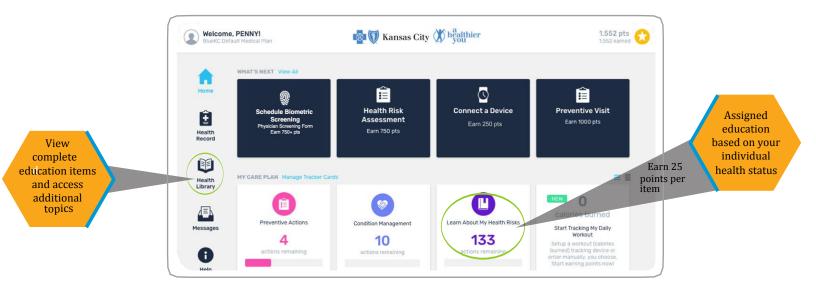

## Learn About My Health Risks

## There are a variety of options to view educational items and with each click you earn 25 points! No limits!!

There are a number of educational tools and resources within your AHY portal. The **Learn More About My Health Risks** contains personalized content based on your overall health status. You can access your education through a variety of modules such as:

- Action Sets help manage specific conditions
- Conversations provide interactions with a virtual coach
- Decision Points help you make decisions
- · Health Topics provide comprehensive resources to help manage your health
- Interactive Tools quick tools to assess health risks
- Medication Support
- Videos