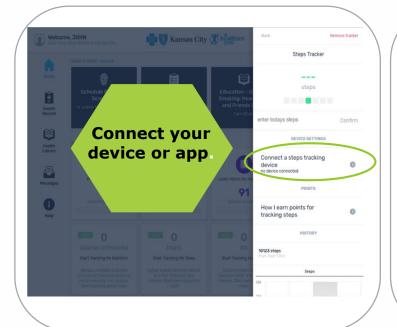

### **CONNECT A DEVICE**

### **DON'T HAVE A DEVICE?**

\*Daily entry is required if you manually track your steps, sleep, weight, etc.