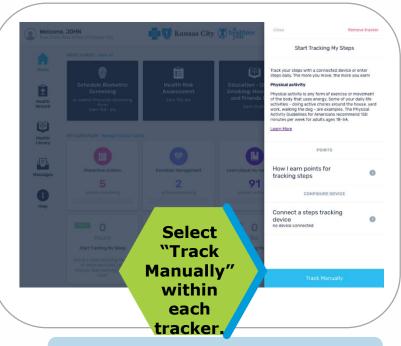

### **DON'T HAVE A DEVICE?**

\*Daily entry is required if you manually track your steps, sleep, weight, etc.