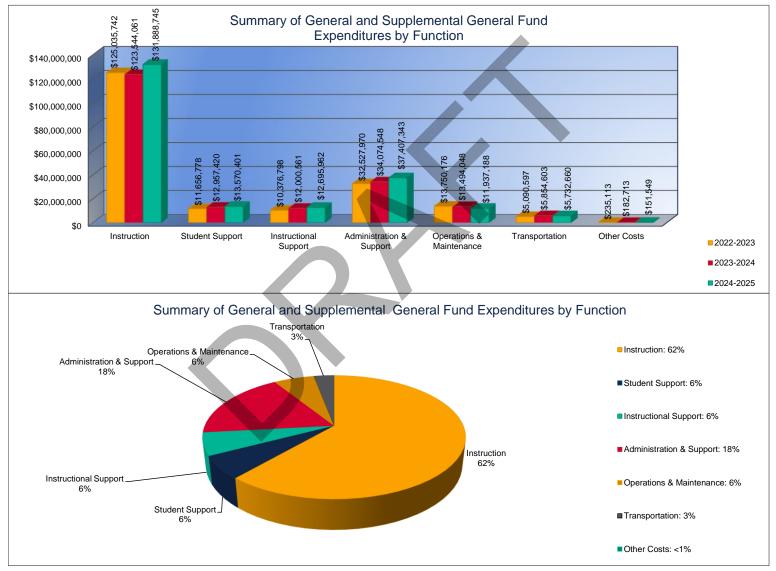

#### Summary of General and Supplemental General Fund Expenditures by Function\*

|                          |               | %     |               | %     |        |               | %     |        |
|--------------------------|---------------|-------|---------------|-------|--------|---------------|-------|--------|
|                          | 2022-2023     | of    | 2023-2024     | of    | %      | 2024-2025     | of    | %      |
|                          | Actual        | Total | Actual        | Total | Change | Budget        | Total | Change |
| Instruction              | \$125,035,742 | 63%   | \$123,544,061 | 61%   | -1%    | \$131,888,745 | 62%   | 7%     |
| Student Support          | \$11,656,778  | 6%    | \$12,957,420  | 6%    | 11%    | \$13,570,401  | 6%    | 5%     |
| Instructional Support    | \$10,376,798  | 5%    | \$12,000,561  | 6%    | 16%    | \$12,695,962  | 6%    | 6%     |
| Administration & Support | \$32,527,970  | 16%   | \$34,074,548  | 17%   | 5%     | \$37,407,343  | 18%   | 10%    |
| Operations & Maintenance | \$13,750,176  | 7%    | \$13,494,048  | 7%    | -2%    | \$11,937,188  | 6%    | -12%   |
| Transportation           | \$5,090,597   | 3%    | \$5,854,603   | 3%    | 15%    | \$5,732,660   | 3%    | -2%    |
| Capital Improvements     | \$0           | 0%    | \$0           | 0%    | 0%     | \$0           | 0%    | 0%     |
| Other Costs              | \$235,113     | \$0   | \$182,713     | <1%   | -22%   | \$151,549     | <1%   | -17%   |
| Total Expenditures       | \$198,673,174 | 100%  | \$202,107,954 | 100%  | 2%     | \$213,383,848 | 100%  | 6%     |
| Amount per Pupil         | \$7,030       |       | \$7,256       |       | 3%     | \$7,709       |       | 6%     |

\*The Summary of General and Supplemental General Fund Expenditures by Function comes from pages 6-13 and is the sum of the "General Fund" and "Supplemental General Fund" line items.