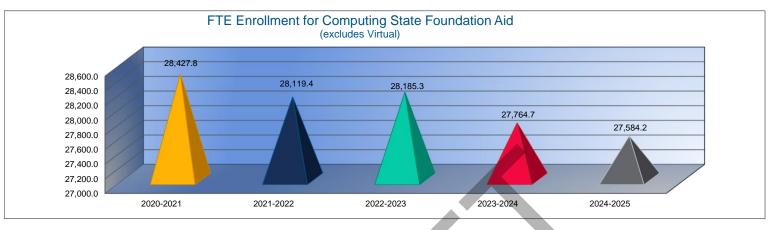

3. FTE enrollment includes 9/20 and 2/20 counts, Preschool-Aged At-Risk (3 and 4 year old) and Virtual; excludes KAMS. Beginning in 2017-2018, full-day Kindergarten is

funded as 1.0 FTE.

2023-2024

|                                 | 2022-2023    |
|---------------------------------|--------------|
|                                 | Actual       |
| General                         | \$9,064,796  |
| Federal Funds                   | \$849,460    |
| Supplemental General            | \$2,591,982  |
| Preschool-Aged At-Risk          | \$0          |
| At-Risk Education Fund          | \$30,041     |
| Bilingual Education             | \$0          |
| Virtual Education               | \$0          |
| Capital Outlay                  | \$0          |
| Driver Training                 | \$0          |
| Declining Enrollment            | \$0          |
| Extraordinary School Program    | \$0          |
| Food Service                    | \$0          |
| Professional Development        | \$0          |
| Parent Education Program        | \$1,895,586  |
| Summer School                   | \$0          |
| Special Education               | \$16,857,379 |
| Cost of Living                  | \$0          |
| Career and Postsecondary Ed.    | \$0          |
| Gifts & Grants <sup>1</sup>     | \$646,020    |
| Special Liability               | \$0          |
| School Retirement               | \$0          |
| Extraordinary Growth Facilities | \$0          |
| Special Reserve                 | \$0          |
| KPERS Spec. Ret. Contribution   | \$3,435,720  |
| Contingency Reserve             | \$0          |
| Text Book & Student Material    | \$0          |
| Activity Fund                   | \$0          |
| Bond and Interest #1            | \$0          |
| Bond and Interest #2            | \$0          |
| No-Fund Warrant                 | \$0          |
| Special Assessment              | \$0          |
| Temporary Note                  | \$0          |
| SUBTOTAL                        | \$35,370,984 |
| Enrollment (FTE) <sup>3</sup>   | 28,261.5     |
| Amount per Pupil <sup>2</sup>   | \$1,252      |
| Adult Education                 | \$0          |
| Adult Supplemental Education    | \$0          |
| Special Education Coop          | \$0          |
| TOTAL                           | ÷ -          |
| TOTAL                           | \$35,370,984 |

3. FTE enrollment includes 9/20 and 2/20 counts, Preschool-Aged At-Risk (3 and 4 year old) and Virtual; excludes KAMS. Beginning in 2017-2018, full-day Kindergarten is