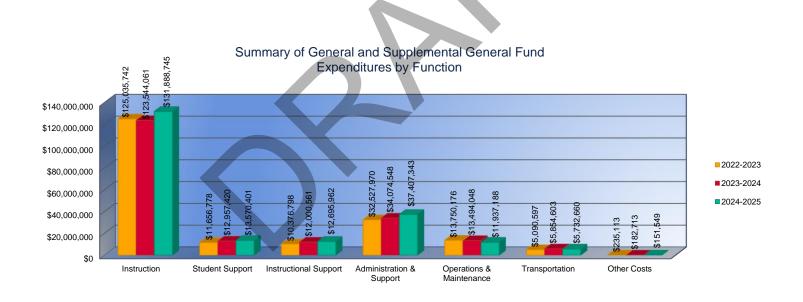

#### Summary of General and Supplemental General Fund Expenditures by Function\*

|                          |               | %     |               | %     |        |               | %     |        |
|--------------------------|---------------|-------|---------------|-------|--------|---------------|-------|--------|
|                          | 2022-2023     | of    | 2023-2024     | of    | %      | 2024-2025     | of    | %      |
|                          | Actual        | Total | Actual        | Total | Change | Budget        | Total | Change |
| Instruction              | \$125,035,742 | 63%   | \$123,544,061 | 61%   | -1%    | \$131,888,745 | 62%   | 7%     |
| Student Support          | \$11,656,778  | 6%    | \$12,957,420  | 6%    | 11%    | \$13,570,401  | 6%    | 5%     |
| Instructional Support    | \$10,376,798  | 5%    | \$12,000,561  | 6%    | 16%    | \$12,695,962  | 6%    | 6%     |
| Administration & Support | \$32,527,970  | 16%   | \$34,074,548  | 17%   | 5%     | \$37,407,343  | 18%   | 10%    |
| Operations & Maintenance | \$13,750,176  | 7%    | \$13,494,048  | 7%    | -2%    | \$11,937,188  | 6%    | -12%   |
| Transportation           | \$5,090,597   | 3%    | \$5,854,603   | 3%    | 15%    | \$5,732,660   | 3%    | -2%    |
| Capital Improvements     | \$0           | 0%    | \$0           | 0%    | 0%     | \$0           | 0%    | 0%     |
| Other Costs              | \$235,113     | \$0   | \$182,713     | <1%   | -22%   | \$151,549     | <1%   | -17%   |
| Total Expenditures       | \$198,673,174 | 100%  | \$202,107,954 | 100%  | 2%     | \$213,383,848 | 100%  | 6%     |
| Amount per Pupil         | \$7,030       |       | \$7,256       |       | 3%     | \$7,709       |       | 6%     |

\*The Summary of General and Supplemental General Fund Expenditures by Function comes from pages 6-13 and is the sum of the "General Fund" and "Supplemental General Fund" line items.