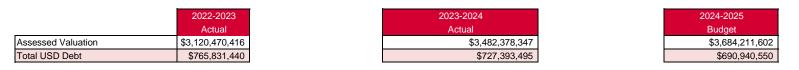

82 |
|           | 0.000  |
|           | 0.000  |
|           | 0.000  |
| · · ·     | 0.000  |
|           | 0.000  |
|           | 0.000  |
|           |        |

| 2024-2025 |        |
|-----------|--------|
| Budget    |        |
| Duugei    | 20.000 |
|           | 15.145 |
|           | 0.000  |
|           | 8.000  |
|           | 0.000  |
|           | 3.501  |
|           | 0.284  |
|           | 0.000  |
|           | 1.363  |
|           | 14.477 |
|           | 0.000  |
|           | 0.000  |
|           | 0.000  |
|           | 0.000  |
|           |        |
|           | 63.097 |
|           | 0.000  |
|           | 0.000  |
|           | 0.000  |
|           | 0.000  |
|           | 0.000  |
|           | 0.000  |



#### 2024-2025 | USD #233

#### **Other Information**



#### Assessed Valuation



#### **Salaries**

|                                            | 2022-23 Actual |               |                | 2023-24 Actual |              |                   | 2024-25 Contracted |              |                   |
|--------------------------------------------|----------------|---------------|----------------|----------------|--------------|-------------------|--------------------|--------------|-------------------|
|                                            | FTE            | Total Salary  | Average Salary | FTE            | Total Salary | Average<br>Salary | FTE                | Total Salary | Average<br>Salary |
| Administrators (Licensed/Non-<br>Licensed) | 205.1          | \$22,740,135  | \$110,873      | 207.1          | \$0          | \$0