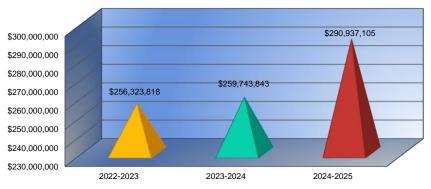

#### Summary of Total Expenditures by Function (All Funds)

|                                    | 2022-2023           | % of  | 2023-2024     | % of  | %      | 2024-2025     | % of  | %      |
|------------------------------------|---------------------|-------|---------------|-------|--------|---------------|-------|--------|
|                                    | Actual              | Total | Actual        | Total | Change | Budget        | Total | Change |
| Instruction                        | \$256,323,818       | 52%   | \$259,743,843 | 52%   | 1%     | \$290,937,105 | 53%   | 12%    |
| Student Support Services           | \$35,370,984        | 7%    | \$33,444,440  | 7%    | -5%    | \$35,806,685  | 7%    | 7%     |
| Instructional Support Services     | \$16,879,468        | 3%    | \$18,626,455  | 4%    | 10%    | \$19,169,857  | 3%    | 3%     |
| Administration & Support           | \$41,119,761        | 8%    | \$47,973,772  | 10%   | 17%    | \$49,721,466  | 9%    | 4%     |
| Operations & Maintenance           | \$39,456,113        | 8%    | \$41,605,963  | 8%    | 5%     | \$40,766,396  | 7%    | -2%    |
| Transportation                     | \$17,995,867        | 4%    | \$18,735,339  | 4%    | 4%     | \$20,000,522  | 4%    | 7%     |
| Food Services                      | \$15,680,805        | 3%    | \$15,839,405  | 3%    | 1%     | \$15,460,676  | 3%    | -2%    |
| Capital Improvements               | \$3,160,380         | 1%    | \$1,697,294   | 0%    | -46%   | \$12,636,000  | 2%    | 644%   |
| Debt Services                      | \$62,441,776        | 13%   | \$62,343,150  | 12%   | 0%     | \$63,478,462  | 12%   | 2%     |
| Other Costs                        | \$264,544           | <1%   | \$209,882     | <1%   | -21%   | \$173,738     | <1%   | -17%   |
| Total Expenditures <sup>1</sup>    | 488,693,516         | 100%  | \$500,219,543 | 100%  | 2%     | \$548,150,907 | 100%  | 10%    |
| Amount per Pupil                   | \$17,292            |       | \$17,959      |       | 4%     | \$19,802      |       | 10%    |
| Current Expenditures <sup>2</sup>  | \$391,131,494       | 100%  | \$394,774,568 | 100%  | 1%     | \$436,337,855 | 100%  | 11%    |
| Amount per Pupil                   | \$13,840            |       | \$14,173      |       | 2%     | \$15,763      |       | 11%    |
| Percent of Expenditures for Instru | uction <sup>3</sup> |       |               |       |        |               |       |        |
| Total Expenditures                 | \$248,904,210       | 51%   | \$248,473,982 | 50%   | -1%    | \$280,655,798 | 51%   | 1%     |
| Current Expenditures               | \$248,904,210       | 64%   | \$248,473,982 | 63%   | -1%    | \$280,655,798 | 64%   | 1%     |

#### **Instruction Expenditures (1000)**

| ActualGeneral\$111,665,630Federal Funds\$8,153,305Supplemental General\$13,370,112Preschool-Aged At-Risk\$499,876At-Risk Education Fund\$26,727,505Bilingual Education\$5,546,810Virtual Education\$217,810Capital Outlay\$7,419,608Driver Education\$67,432Declining Enrollment\$00Extraordinary School Program\$00Professional Development\$00Parent Education\$47,746,029Cost of Living\$00Career and Postsecondary Ed.\$6,661,668Gifts & Grants <sup>1</sup> \$1,350,962Special Liability\$00                                                                                                                                                                         |
|---------------------------------------------------------------------------------------------------------------------------------------------------------------------------------------------------------------------------------------------------------------------------------------------------------------------------------------------------------------------------------------------------------------------------------------------------------------------------------------------------------------------------------------------------------------------------------------------------------------------------------------------------------------------------|
| Federal Funds\$8,153,305Supplemental General\$13,370,112Preschool-Aged At-Risk\$499,876At-Risk Education Fund\$26,727,505Bilingual Education\$5,546,810Virtual Education\$217,810Capital Outlay\$7,419,608Driver Education\$67,432Declining Enrollment\$0Extraordinary School Program\$0Professional Development\$0Summer School\$225,568Special Education\$47,746,029Cost of Living\$0Career and Postsecondary Ed.\$6,661,668Gifts & Grants <sup>1</sup> \$1,350,962Special Liability\$0                                                                                                                                                                                 |
| Supplemental General\$13,370,112Preschool-Aged At-Risk\$499,876At-Risk Education Fund\$26,727,505Bilingual Education\$5,546,810Virtual Education\$217,810Capital Outlay\$7,419,608Driver Education\$67,432Declining Enrollment\$0Extraordinary School Program\$0Professional Development\$0Summer School\$225,568Special Education\$47,746,029Cost of Living\$0Career and Postsecondary Ed.\$6,661,668Gifts & Grants1\$1,350,962Special Liability\$0                                                                                                                                                                                                                      |
| Preschool-Aged At-Risk\$499,876At-Risk Education Fund\$26,727,505Bilingual Education\$5,546,810Virtual Education\$217,810Capital Outlay\$7,419,608Driver Education\$67,432Declining Enrollment\$0Extraordinary School Program\$0Professional Development\$0Parent Education\$47,746,029Cost of Living\$0Career and Postsecondary Ed.\$6,661,668Gifts & Grants <sup>1</sup> \$1,350,962Special Liability\$0                                                                                                                                                                                                                                                                |
| At-Risk Education Fund         \$26,727,505           Bilingual Education         \$5,546,810           Virtual Education         \$217,810           Capital Outlay         \$7,419,608           Driver Education         \$67,432           Declining Enrollment         \$0           Extraordinary School Program         \$0           Professional Development         \$0           Parent Education         \$225,568           Special Education         \$47,746,029           Cost of Living         \$0           Career and Postsecondary Ed.         \$6,661,668           Gifts & Grants <sup>1</sup> \$1,350,962           Special Liability         \$0 |
| Bilingual Education\$5,546,810Virtual Education\$217,810Capital Outlay\$7,419,608Driver Education\$67,432Declining Enrollment\$0Extraordinary School Program\$0Food Service\$0Professional Development\$0Summer School\$225,568Special Education\$47,746,029Cost of Living\$0Career and Postsecondary Ed.\$6,661,668Gifts & Grants1\$1,350,962Special Liability\$0                                                                                                                                                                                                                                                                                                        |
| Virtual Education\$217,810Capital Outlay\$7,419,608Driver Education\$67,432Declining Enrollment\$0Extraordinary School Program\$0Food Service\$0Professional Development\$0Parent Education Program\$0Summer School\$225,568Special Education\$47,746,029Cost of Living\$0Career and Postsecondary Ed.\$6,661,668Gifts & Grants1\$1,350,962Special Liability\$0                                                                                                                                                                                                                                                                                                           |
| Capital Outlay\$7,419,608Driver Education\$67,432Declining Enrollment\$0Extraordinary School Program\$0Food Service\$0Professional Development\$0Parent Education Program\$0Summer School\$225,568Special Education\$47,746,029Cost of Living\$0Career and Postsecondary Ed.\$6,661,668Gifts & Grants1\$1,350,962Special Liability\$0                                                                                                                                                                                                                                                                                                                                     |
| Driver Education\$67,432Declining Enrollment\$0Extraordinary School Program\$0Food Service\$0Professional Development\$0Parent Education Program\$0Summer School\$225,568Special Education\$47,746,029Cost of Living\$0Career and Postsecondary Ed.\$6,661,668Gifts & Grants1\$1,350,962Special Liability\$0                                                                                                                                                                                                                                                                                                                                                              |
| Declining Enrollment\$0Extraordinary School Program\$0Food Service\$0Professional Development\$0Parent Education Program\$0Summer School\$225,568Special Education\$47,746,029Cost of Living\$0Career and Postsecondary Ed.\$6,661,668Gifts & Grants1\$1,350,962Special Liability\$0                                                                                                                                                                                                                                                                                                                                                                                      |
| Extraordinary School Program       \$0         Food Service       \$0         Professional Development       \$0         Parent Education Program       \$0         Summer School       \$225,568         Special Education       \$47,746,029         Cost of Living       \$0         Career and Postsecondary Ed.       \$6,661,668         Gifts & Grants <sup>1</sup> \$1,350,962         Special Liability       \$0                                                                                                                                                                                                                                                |
| Food Service       \$0         Professional Development       \$0         Parent Education Program       \$0         Summer School       \$225,568         Special Education       \$47,746,029         Cost of Living       \$0         Career and Postsecondary Ed.       \$6,661,668         Gifts & Grants <sup>1</sup> \$1,350,962         Special Liability       \$0                                                                                                                                                                                                                                                                                               |
| Professional Development       \$0         Parent Education Program       \$0         Summer School       \$225,568         Special Education       \$47,746,029         Cost of Living       \$0         Career and Postsecondary Ed.       \$6,661,668         Gifts & Grants <sup>1</sup> \$1,350,962         Special Liability       \$0                                                                                                                                                                                                                                                                                                                              |
| Parent Education Program       \$0         Summer School       \$225,568         Special Education       \$47,746,029         Cost of Living       \$0         Career and Postsecondary Ed.       \$6,661,668         Gifts & Grants <sup>1</sup> \$1,350,962         Special Liability       \$0                                                                                                                                                                                                                                                                                                                                                                         |
| Summer School         \$225,568           Special Education         \$47,746,029           Cost of Living         \$0           Career and Postsecondary Ed.         \$6,661,668           Gifts & Grants <sup>1</sup> \$1,350,962           Special Liability         \$0                                                                                                                                                                                                                                                                                                                                                                                                |
| Special Education         \$47,746,029           Cost of Living         \$0           Career and Postsecondary Ed.         \$6,661,668           Gifts & Grants <sup>1</sup> \$1,350,962           Special Liability         \$0                                                                                                                                                                                                                                                                                                                                                                                                                                          |
| Cost of Living     \$0       Career and Postsecondary Ed.     \$6,661,668       Gifts & Grants <sup>1</sup> \$1,350,962       Special Liability     \$0                                                                                                                                                                                                                                                                                                                                                                                                                                                                                                                   |
| Cost of Living         \$0           Career and Postsecondary Ed.         \$6,661,668           Gifts & Grants <sup>1</sup> \$1,350,962           Special Liability         \$0                                                                                                                                                                                                                                                                                                                                                                                                                                                                                           |
| Gifts & Grants <sup>1</sup> \$1,350,962       Special Liability     \$0                                                                                                                                                                                                                                                                                                                                                                                                                                                                                                                                                                                                   |
| Gifts & Grants <sup>1</sup> \$1,350,962       Special Liability     \$0                                                                                                                                                                                                                                                                                                                                                                                                                                                                                                                                                                                                   |
|                                                                                                                                                                                                                                                                                                                                                                                                                                                                                                                                                                                                                                                                           |
|                                                                                                                                                                                                                                                                                                                                                                                                                                                                                                                                                                                                                                                                           |
| School Retirement \$0                                                                                                                                                                                                                                                                                                                                                                                                                                                                                                                                                                                                                                                     |
| Extraordinary Growth Facilities \$0                                                                                                                                                                                                                                                                                                                                                                                                                                                                                                                                                                                                                                       |
| Special Reserve \$0                                                                                                                                                                                                                                                                                                                                                                                                                                                                                                                                                                                                                                                       |
| KPERS Spec. Ret. Contribution \$22,545,073                                                                                                                                                                                                                                                                                                                                                                                                                                                                                                                                                                                                                                |
| Contingency Reserve \$0                                                                                                                                                                                                                                                                                                                                                                                                                                                                                                                                                                                                                                                   |
| Text Book & Student Material \$2,285,148                                                                                                                                                                                                                                                                                                                                                                                                                                                                                                                                                                                                                                  |
| Activity Fund \$1,841,282                                                                                                                                                                                                                                                                                                                                                                                                                                                                                                                                                                                                                                                 |
| Bond and Interest #1 \$0                                                                                                                                                                                                                                                                                                                                                                                                                                                                                                                                                                                                                                                  |
| Bond and Interest #2 \$0                                                                                                                                                                                                                                                                                                                                                                                                                                                                                                                                                                                                                                                  |
| No-Fund Warrant \$0                                                                                                                                                                                                                                                                                                                                                                                                                                                                                                                                                                                                                                                       |
| Special Assessment \$0                                                                                                                                                                                                                                                                                                                                                                                                                                                                                                                                                                                                                                                    |
| Temporary Note \$0                                                                                                                                                                                                                                                                                                                                                                                                                                                                                                                                                                                                                                                        |
| SUBTOTAL \$256,323,818                                                                                                                                                                                                                                                                                                                                                                                                                                                                                                                                                                                                                                                    |
| Enrollment (FTE) <sup>3</sup> 28,261.5                                                                                                                                                                                                                                                                                                                                                                                                                                                                                                                                                                                                                                    |
| Amount per Pupil <sup>2</sup> \$9,070                                                                                                                                                                                                                                                                                                                                                                                                                                                                                                                                                                                                                                     |
| Adult Education \$0                                                                                                                                                                                                                                                                                                                                                                                                                                                                                                                                                                                                                                                       |
| Adult Supplemental Education \$0                                                                                                                                                                                                                                                                                                                                                                                                                                                                                                                                                                                                                                          |
| Special Education Coop \$0                                                                                                                                                                                                                                                                                                                                                                                                                                                                                                                                                                                                                                                |
| TOTAL \$256,323,818                                                                                                                                                                                                                                                                                                                                                                                                                                                                                                                                                                                                                                                       |