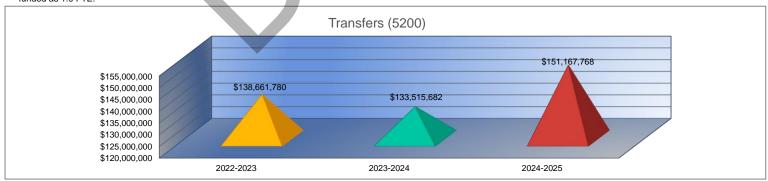

| \$0           | <b>•</b> ••• | \$0 0%   |     | \$0           | _   |
| Adult Supplemental Education    | \$0           |              | \$0 0%   |     | \$0           | _   |
| Special Education Coop          | \$0           |              | \$0 0%   |     | \$0<br>\$0    |     |
| TOTAL                           | \$138,661,780 | \$133.515.   |          |     | \$151,167,768 |     |

1. Gifts & Grants includes private grants and grants from non-federal sources.

2. Amount per pupil excludes the following funds: Adult Education, Adult Supplemental Education, and Special Education Coop.

3. FTE enrollment includes 9/20 and 2/20 counts, Preschool-Aged At-Risk (3 and 4 year old) and Virtual; excludes KAMS. Beginning in 2017-2018, full-day Kindergarten is funded as 1.0 FTE.



#### **Unencumbered Cash Balances by Fund**

July 1, 2023

|                                 | July 1, 2022          |  |
|---------------------------------|-----------------------|--|
| General                         | \$0                   |  |
| Federal Funds                   | -\$2,283,274          |  |
| Supplemental General            | \$3,273,881           |  |
| Preschool-Aged At-Risk          | \$50,000              |  |
| At-Risk Education Fund          | \$50,000              |  |
| Bilingual Education             | \$50,000              |  |
| Virtual Education               | \$15,000              |  |
| Capital Outlay                  | \$9,221,770           |  |
| Driver Training                 | \$146,885             |  |
| Declining Enrollment            | \$0