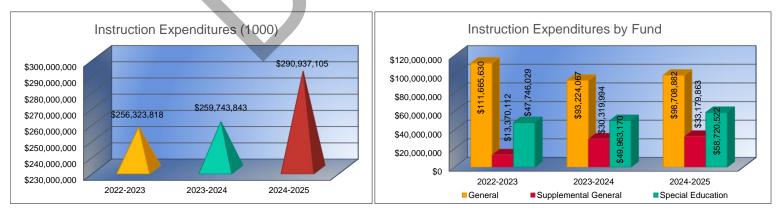

#### **Instruction Expenditures (1000)**

| ActualGeneral\$111,665,630Federal Funds\$8,153,305Supplemental General\$13,370,112Preschool-Aged At-Risk\$499,876At-Risk Education Fund\$26,727,505Bilingual Education\$5,546,810Virtual Education\$217,810Capital Outlay\$7,419,608Driver Education\$67,432Declining Enrollment\$00Extraordinary School Program\$00Professional Development\$00Parent Education\$47,746,029Cost of Living\$00Career and Postsecondary Ed.\$6,661,668Gifts & Grants <sup>1</sup> \$1,350,962Special Liability\$00                                                                                                                                                                         |
|---------------------------------------------------------------------------------------------------------------------------------------------------------------------------------------------------------------------------------------------------------------------------------------------------------------------------------------------------------------------------------------------------------------------------------------------------------------------------------------------------------------------------------------------------------------------------------------------------------------------------------------------------------------------------|
| Federal Funds\$8,153,305Supplemental General\$13,370,112Preschool-Aged At-Risk\$499,876At-Risk Education Fund\$26,727,505Bilingual Education\$5,546,810Virtual Education\$217,810Capital Outlay\$7,419,608Driver Education\$67,432Declining Enrollment\$0Extraordinary School Program\$0Professional Development\$0Summer School\$225,568Special Education\$47,746,029Cost of Living\$0Career and Postsecondary Ed.\$6,661,668Gifts & Grants <sup>1</sup> \$1,350,962Special Liability\$0                                                                                                                                                                                 |
| Supplemental General\$13,370,112Preschool-Aged At-Risk\$499,876At-Risk Education Fund\$26,727,505Bilingual Education\$5,546,810Virtual Education\$217,810Capital Outlay\$7,419,608Driver Education\$67,432Declining Enrollment\$0Extraordinary School Program\$0Professional Development\$0Summer School\$225,568Special Education\$47,746,029Cost of Living\$0Career and Postsecondary Ed.\$6,661,668Gifts & Grants1\$1,350,962Special Liability\$0                                                                                                                                                                                                                      |
| Preschool-Aged At-Risk\$499,876At-Risk Education Fund\$26,727,505Bilingual Education\$5,546,810Virtual Education\$217,810Capital Outlay\$7,419,608Driver Education\$67,432Declining Enrollment\$0Extraordinary School Program\$0Professional Development\$0Parent Education\$47,746,029Cost of Living\$0Career and Postsecondary Ed.\$6,661,668Gifts & Grants <sup>1</sup> \$1,350,962Special Liability\$0                                                                                                                                                                                                                                                                |
| At-Risk Education Fund         \$26,727,505           Bilingual Education         \$5,546,810           Virtual Education         \$217,810           Capital Outlay         \$7,419,608           Driver Education         \$67,432           Declining Enrollment         \$0           Extraordinary School Program         \$0           Professional Development         \$0           Parent Education         \$225,568           Special Education         \$47,746,029           Cost of Living         \$0           Career and Postsecondary Ed.         \$6,661,668           Gifts & Grants <sup>1</sup> \$1,350,962           Special Liability         \$0 |
| Bilingual Education\$5,546,810Virtual Education\$217,810Capital Outlay\$7,419,608Driver Education\$67,432Declining Enrollment\$0Extraordinary School Program\$0Food Service\$0Professional Development\$0Summer School\$225,568Special Education\$47,746,029Cost of Living\$0Career and Postsecondary Ed.\$6,661,668Gifts & Grants1\$1,350,962Special Liability\$0                                                                                                                                                                                                                                                                                                        |
| Virtual Education\$217,810Capital Outlay\$7,419,608Driver Education\$67,432Declining Enrollment\$0Extraordinary School Program\$0Food Service\$0Professional Development\$0Parent Education Program\$0Summer School\$225,568Special Education\$47,746,029Cost of Living\$0Career and Postsecondary Ed.\$6,661,668Gifts & Grants1\$1,350,962Special Liability\$0                                                                                                                                                                                                                                                                                                           |
| Capital Outlay\$7,419,608Driver Education\$67,432Declining Enrollment\$0Extraordinary School Program\$0Food Service\$0Professional Development\$0Parent Education Program\$0Summer School\$225,568Special Education\$47,746,029Cost of Living\$0Career and Postsecondary Ed.\$6,661,668Gifts & Grants1\$1,350,962Special Liability\$0                                                                                                                                                                                                                                                                                                                                     |
| Driver Education\$67,432Declining Enrollment\$0Extraordinary School Program\$0Food Service\$0Professional Development\$0Parent Education Program\$0Summer School\$225,568Special Education\$47,746,029Cost of Living\$0Career and Postsecondary Ed.\$6,661,668Gifts & Grants1\$1,350,962Special Liability\$0                                                                                                                                                                                                                                                                                                                                                              |
| Declining Enrollment\$0Extraordinary School Program\$0Food Service\$0Professional Development\$0Parent Education Program\$0Summer School\$225,568Special Education\$47,746,029Cost of Living\$0Career and Postsecondary Ed.\$6,661,668Gifts & Grants1\$1,350,962Special Liability\$0                                                                                                                                                                                                                                                                                                                                                                                      |
| Extraordinary School Program       \$0         Food Service       \$0         Professional Development       \$0         Parent Education Program       \$0         Summer School       \$225,568         Special Education       \$47,746,029         Cost of Living       \$0         Career and Postsecondary Ed.       \$6,661,668         Gifts & Grants <sup>1</sup> \$1,350,962         Special Liability       \$0                                                                                                                                                                                                                                                |
| Food Service       \$0         Professional Development       \$0         Parent Education Program       \$0         Summer School       \$225,568         Special Education       \$47,746,029         Cost of Living       \$0         Career and Postsecondary Ed.       \$6,661,668         Gifts & Grants <sup>1</sup> \$1,350,962         Special Liability       \$0                                                                                                                                                                                                                                                                                               |
| Professional Development       \$0         Parent Education Program       \$0         Summer School       \$225,568         Special Education       \$47,746,029         Cost of Living       \$0         Career and Postsecondary Ed.       \$6,661,668         Gifts & Grants <sup>1</sup> \$1,350,962         Special Liability       \$0                                                                                                                                                                                                                                                                                                                              |
| Parent Education Program       \$0         Summer School       \$225,568         Special Education       \$47,746,029         Cost of Living       \$0         Career and Postsecondary Ed.       \$6,661,668         Gifts & Grants <sup>1</sup> \$1,350,962         Special Liability       \$0                                                                                                                                                                                                                                                                                                                                                                         |
| Summer School         \$225,568           Special Education         \$47,746,029           Cost of Living         \$0           Career and Postsecondary Ed.         \$6,661,668           Gifts & Grants <sup>1</sup> \$1,350,962           Special Liability         \$0                                                                                                                                                                                                                                                                                                                                                                                                |
| Special Education         \$47,746,029           Cost of Living         \$0           Career and Postsecondary Ed.         \$6,661,668           Gifts & Grants <sup>1</sup> \$1,350,962           Special Liability         \$0                                                                                                                                                                                                                                                                                                                                                                                                                                          |
| Cost of Living     \$0       Career and Postsecondary Ed.     \$6,661,668       Gifts & Grants <sup>1</sup> \$1,350,962       Special Liability     \$0                                                                                                                                                                                                                                                                                                                                                                                                                                                                                                                   |
| Cost of Living         \$0           Career and Postsecondary Ed.         \$6,661,668           Gifts & Grants <sup>1</sup> \$1,350,962           Special Liability         \$0                                                                                                                                                                                                                                                                                                                                                                                                                                                                                           |
| Gifts & Grants <sup>1</sup> \$1,350,962       Special Liability     \$0                                                                                                                                                                                                                                                                                                                                                                                                                                                                                                                                                                                                   |
| Gifts & Grants <sup>1</sup> \$1,350,962       Special Liability     \$0                                                                                                                                                                                                                                                                                                                                                                                                                                                                                                                                                                                                   |
|                                                                                                                                                                                                                                                                                                                                                                                                                                                                                                                                                                                                                                                                           |
|                                                                                                                                                                                                                                                                                                                                                                                                                                                                                                                                                                                                                                                                           |
| School Retirement \$0                                                                                                                                                                                                                                                                                                                                                                                                                                                                                                                                                                                                                                                     |
| Extraordinary Growth Facilities \$0                                                                                                                                                                                                                                                                                                                                                                                                                                                                                                                                                                                                                                       |
| Special Reserve \$0                                                                                                                                                                                                                                                                                                                                                                                                                                                                                                                                                                                                                                                       |
| KPERS Spec. Ret. Contribution \$22,545,073                                                                                                                                                                                                                                                                                                                                                                                                                                                                                                                                                                                                                                |
| Contingency Reserve \$0                                                                                                                                                                                                                                                                                                                                                                                                                                                                                                                                                                                                                                                   |
| Text Book & Student Material \$2,285,148                                                                                                                                                                                                                                                                                                                                                                                                                                                                                                                                                                                                                                  |
| Activity Fund \$1,841,282                                                                                                                                                                                                                                                                                                                                                                                                                                                                                                                                                                                                                                                 |
| Bond and Interest #1 \$0                                                                                                                                                                                                                                                                                                                                                                                                                                                                                                                                                                                                                                                  |
| Bond and Interest #2 \$0                                                                                                                                                                                                                                                                                                                                                                                                                                                                                                                                                                                                                                                  |
| No-Fund Warrant \$0                                                                                                                                                                                                                                                                                                                                                                                                                                                                                                                                                                                                                                                       |
| Special Assessment \$0                                                                                                                                                                                                                                                                                                                                                                                                                                                                                                                                                                                                                                                    |
| Temporary Note \$0                                                                                                                                                                                                                                                                                                                                                                                                                                                                                                                                                                                                                                                        |
| SUBTOTAL \$256,323,818                                                                                                                                                                                                                                                                                                                                                                                                                                                                                                                                                                                                                                                    |
| Enrollment (FTE) <sup>3</sup> 28,261.5                                                                                                                                                                                                                                                                                                                                                                                                                                                                                                                                                                                                                                    |
| Amount per Pupil <sup>2</sup> \$9,070                                                                                                                                                                                                                                                                                                                                                                                                                                                                                                                                                                                                                                     |
| Adult Education \$0                                                                                                                                                                                                                                                                                                                                                                                                                                                                                                                                                                                                                                                       |
| Adult Supplemental Education \$0                                                                                                                                                                                                                                                                                                                                                                                                                                                                                                                                                                                                                                          |
| Special Education Coop \$0                                                                                                                                                                                                                                                                                                                                                                                                                                                                                                                                                                                                                                                |
| TOTAL \$256,323,818                                                                                                                                                                                                                                                                                                                                                                                                                                                                                                                                                                                                                                                       |

| 2023-2024     | %      |
|---------------|--------|
| Actual        | Change |
| \$93,224,067  | -17%   |
| \$5,427,880   | -33%   |
| \$30,319,994  | 127%   |
| \$579,708     | 16%    |
| \$28,680,563  | 7%     |
| \$5,779,652   | 4%     |
| \$211,966     | -3%    |
| \$11,269,861  | 52%    |
| \$54,126      | -20%   |
| \$0           | 0%     |
| \$0           | 0%     |
| \$0           | 0%     |
| \$0           | 0%     |
| \$0           | 0%     |
| \$53,506      | -76%   |
| \$49,963,170  | 5%     |
| \$0           | 0%     |
| \$7,920,520   | 19%    |
| \$519,178     | -62%   |
| \$0           | 0%     |
| \$0           | 0%     |
| \$0           | 0%     |
| \$0           | 0%     |
| \$21,004,571  | -7%    |
| \$0           | 0%     |
| \$2,624,279   | 15%    |
| \$2,110,802   | 15%    |
| \$0           | 0%     |
| \$0           | 0%     |
| \$0           | 0%     |
| \$0           | 0%     |
| \$0           | 0%     |
| \$259,743,843 | 1%     |
| 27,853.2      | -1%    |
| \$9,325       | 3%     |
| \$0           | 0%     |
| \$0           | 0%     |
| \$0           | 0%     |
| \$259,743,843 | 1%     |

| 2024-2025     | %      |
|---------------|--------|
| Budget        | Change |
| \$98,708,882  | 6%     |
| \$8,110,442   | 49%    |
| \$33,179,863  | 9%     |
| \$1,407,668   | 143%   |
| \$33,290,838  | 16%    |
| \$7,830,843   | 35%    |
| \$531,000     | 151%   |
| \$10,281,307  | -9%    |
| \$275,175     | 408%   |
| \$0           | 0%     |
| \$0           | 0%     |
| \$0           | 0%     |
| \$0           | 0%     |
| \$0           | 0%     |
| \$893,500     | 1570%  |
| \$58,720,522  | 18%    |
| \$0           | 0%     |
| \$11,457,401  | 45%    |
| \$2,567,359   | 395%   |
| \$0           | 0%     |
| \$0           | 0%     |
| \$0           | 0%     |
|               |        |
| \$23,682,305  | 13%    |
|               |        |
|               |        |
|               |        |
| \$0           | 0%     |
| \$0           | 0%     |
| \$0           | 0%     |
| \$0           | 0%     |
| \$0           | 0%     |
| \$290,937,105 | 12%    |
| 27,681.5      | -1%    |
| \$10,510      | 13%    |
| \$0           | 0%     |
| \$0           | 0%     |
| \$0           | 0%     |
| \$290,937,105 | 12%    |
|               | 12 70  |