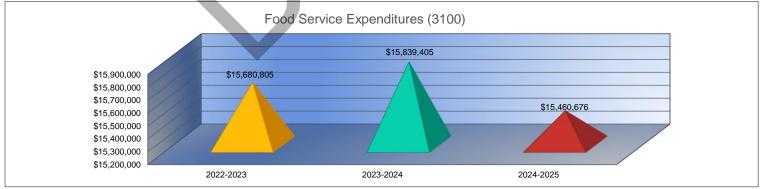

#### Summary of Total Expenditures by Function (All Funds)

|                                    | 2022-2023           | % of  | 2023-2024     | % of  | %      | 2024-2025     | % of  | %      |
|------------------------------------|---------------------|-------|---------------|-------|--------|---------------|-------|--------|
|                                    | Actual              | Total | Actual        | Total | Change | Budget        | Total | Change |
| Instruction                        | \$256,323,818       | 52%   | \$259,743,843 | 52%   | 1%     | \$290,937,105 | 53%   | 12%    |
| Student Support Services           | \$35,370,984        | 7%    | \$33,444,440  | 7%    | -5%    | \$35,806,685  | 7%    | 7%     |
| Instructional Support Services     | \$16,879,468        | 3%    | \$18,626,455  | 4%    | 10%    | \$19,169,857  | 3%    | 3%     |
| Administration & Support           | \$41,119,761        | 8%    | \$47,973,772  | 10%   | 17%    | \$49,721,466  | 9%    | 4%     |
| Operations & Maintenance           | \$39,456,113        | 8%    | \$41,605,963  | 8%    | 5%     | \$40,766,396  | 7%    | -2%    |
| Transportation                     | \$17,995,867        | 4%    | \$18,735,339  | 4%    | 4%     | \$20,000,522  | 4%    | 7%     |
| Food Services                      | \$15,680,805        | 3%    | \$15,839,405  | 3%    | 1%     | \$15,460,676  | 3%    | -2%    |
| Capital Improvements               | \$3,160,380         | 1%    | \$1,697,294   | 0%    | -46%   | \$12,636,000  | 2%    | 644%   |
| Debt Services                      | \$62,441,776        | 13%   | \$62,343,150  | 12%   | 0%     | \$63,478,462  | 12%   | 2%     |
| Other Costs                        | \$264,544           | <1%   | \$209,882     | <1%   | -21%   | \$173,738     | <1%   | -17%   |
| Total Expenditures <sup>1</sup>    | 488,693,516         | 100%  | \$500,219,543 | 100%  | 2%     | \$548,150,907 | 100%  | 10%    |
| Amount per Pupil                   | \$17,292            |       | \$17,959      |       | 4%     | \$19,802      |       | 10%    |
| Current Expenditures <sup>2</sup>  | \$391,131,494       | 100%  | \$394,774,568 | 100%  | 1%     | \$436,337,855 | 100%  | 11%    |
| Amount per Pupil                   | \$13,840            |       | \$14,173      |       | 2%     | \$15,763      |       | 11%    |
| Percent of Expenditures for Instru | uction <sup>3</sup> |       |               |       |        |               |       |        |
| Total Expenditures                 | \$248,904,210       | 51%   | \$248,473,982 | 50%   | -1%    | \$280,655,798 | 51%   | 1%     |
| Current Expenditures               | \$248,904,210       | 64%   | \$248,473,982 | 63%   | -1%    | \$280,655,798 | 64%   | 1%     |