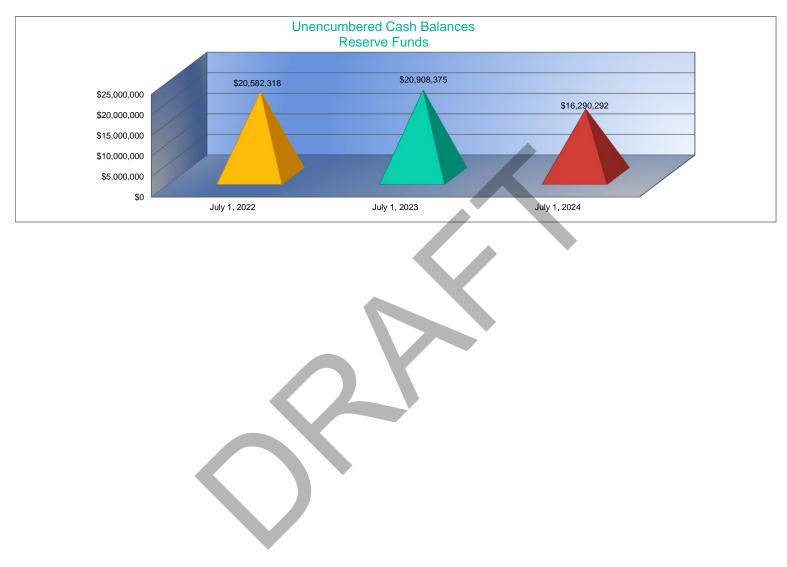

ol-Aged At-Risk (3 and 4 year old) and Virtual; excludes KAMS. Beginning in 2017-2018, full-day Kindergarten is

funded as 1.0 FTE.



# Unencumbered Cash Balances

**Reserve Funds** 

|                  | July 1, 2022 | July 1, 2023 | July 1, 2024 |
|------------------|--------------|--------------|--------------|
| Special Reserve  | \$20,582,318 | \$20,908,375 | \$16,290,292 |
| Amount per Pupil | \$728        | \$751        | \$588        |

School districts are authorized by law to self insure rather than purchase insurance for the following categories:

Worker's Comp, Health Insurance, Life Insurance, Property and Casualty (Risk Management) and Disability Income Insurance. Monies are placed in the Self Insured Fund to pay for claims which may arise from the categories listed above.



#### **Enrollment Information**

|                                             | 2020-2021 | 2021-2022 | %      | 2022-2023 | %      | 2023-2024 | %      | 2024-2025 | %      |
|---------------------------------------------|-----------|-----------|--------|-----------|--------|-----------|--------|-----------|--------|
|                                             | Actual    | Actual    | Change | Actual    | Change | Actual    | Change | Budget    | Change |
| FTE Enrollment (excl. Virtual) <sup>1</sup> | 28,427.8  | 28,119.4  | -1%    | 28,185.3  | 0%     | 27,764.7  | -1%    | 27,584.2  | -1%    |
| FTE Enrollment (incl. Virtual) <sup>1</sup> | 28,427.8  | 28,459.3  | 0%     | 28,261.5  | -1%    | 27,853.2  | -1%    | 27,681.5  | -1%    |
| Free Meal Student Headcount