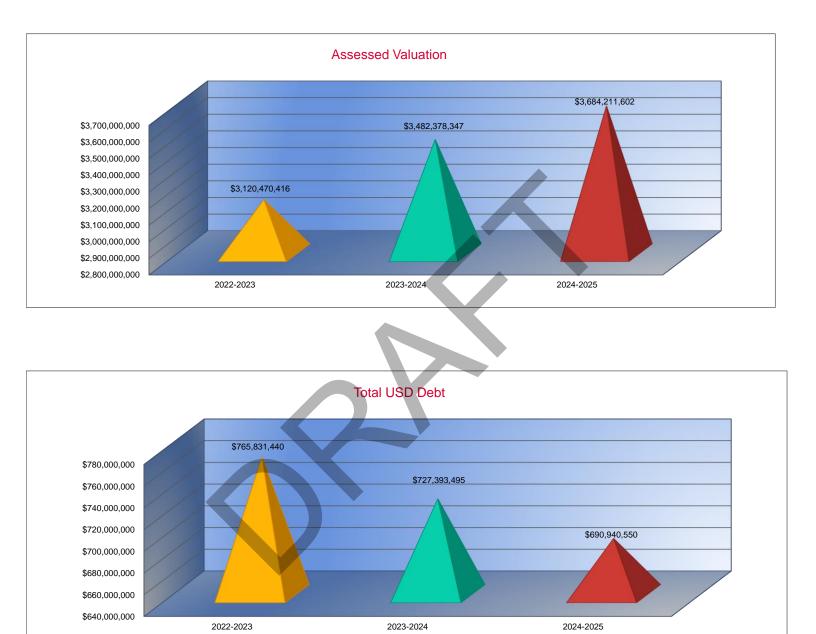

| 0.000  |
|           | 3.501  |
|           | 0.284  |
|           | 0.000  |
|           | 1.363  |
|           | 14.477 |
|           | 0.000  |
|           | 0.000  |
|           | 0.327  |
|           | 0.000  |
|           | 63.097 |
|           | 0.000  |
|           | 0.000  |
|           | 0.000  |
|           | 0.000  |
|           | 0.000  |
|           | 0.000  |



#### **Other Information**

|                    | 2022-2023       | 2023-2024       | 2024-2025       |
|--------------------|-----------------|-----------------|-----------------|
|                    | Actual          | Actual          | Budget          |
| Assessed Valuation | \$3,120,470,416 | \$3,482,378,347 | \$3,684,211,602 |
| Total USD Debt     | \$765,831,440   | \$727,393,495   | \$690,940,550   |



#### Sources of Revenue and Proposed Budget for 2024-2025

|                                         | 2024-2025     | Estimated So  | urces of Revenue | - 2024-2025  |           |               |               | Estimated    |
|-----------------------------------------|---------------|---------------|------------------|--------------|-----------|---------------|---------------|--------------|
|                                         | Amount        | July 1, 2024  | State            | Federal      | Local     |               |               | July 1, 2025 |
| Fund                                    | Budgeted      | Cash Balance  | Sidle            | i euerai     | Interest  | Transfers     | Other         | Cash Balance |
| General                                 | \$256,296,257 | \$0