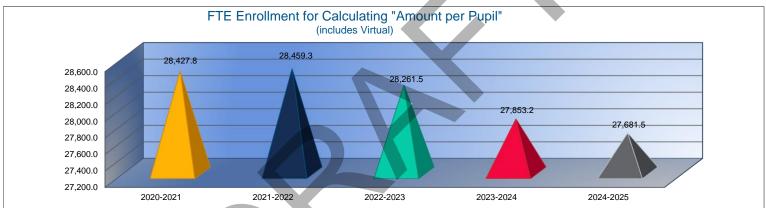

#### **Instruction Expenditures (1000)**

| ActualGeneral\$111,665,630Federal Funds\$8,153,305Supplemental General\$13,370,112Preschool-Aged At-Risk\$499,876At-Risk Education Fund\$26,727,505Bilingual Education\$5,546,810Virtual Education\$217,810Capital Outlay\$7,419,608Driver Education\$67,432Declining Enrollment\$00Extraordinary School Program\$00Professional Development\$00Parent Education\$47,746,029Cost of Living\$00Career and Postsecondary Ed.\$6,661,668Gifts & Grants <sup>1</sup> \$1,350,962Special Liability\$00                                                                                                                                                                         |
|---------------------------------------------------------------------------------------------------------------------------------------------------------------------------------------------------------------------------------------------------------------------------------------------------------------------------------------------------------------------------------------------------------------------------------------------------------------------------------------------------------------------------------------------------------------------------------------------------------------------------------------------------------------------------|
| Federal Funds\$8,153,305Supplemental General\$13,370,112Preschool-Aged At-Risk\$499,876At-Risk Education Fund\$26,727,505Bilingual Education\$5,546,810Virtual Education\$217,810Capital Outlay\$7,419,608Driver Education\$67,432Declining Enrollment\$0Extraordinary School Program\$0Professional Development\$0Summer School\$225,568Special Education\$47,746,029Cost of Living\$0Career and Postsecondary Ed.\$6,661,668Gifts & Grants <sup>1</sup> \$1,350,962Special Liability\$0                                                                                                                                                                                 |
| Supplemental General\$13,370,112Preschool-Aged At-Risk\$499,876At-Risk Education Fund\$26,727,505Bilingual Education\$5,546,810Virtual Education\$217,810Capital Outlay\$7,419,608Driver Education\$67,432Declining Enrollment\$0Extraordinary School Program\$0Professional Development\$0Summer School\$225,568Special Education\$47,746,029Cost of Living\$0Career and Postsecondary Ed.\$6,661,668Gifts & Grants1\$1,350,962Special Liability\$0                                                                                                                                                                                                                      |
| Preschool-Aged At-Risk\$499,876At-Risk Education Fund\$26,727,505Bilingual Education\$5,546,810Virtual Education\$217,810Capital Outlay\$7,419,608Driver Education\$67,432Declining Enrollment\$0Extraordinary School Program\$0Professional Development\$0Parent Education\$47,746,029Cost of Living\$0Career and Postsecondary Ed.\$6,661,668Gifts & Grants <sup>1</sup> \$1,350,962Special Liability\$0                                                                                                                                                                                                                                                                |
| At-Risk Education Fund         \$26,727,505           Bilingual Education         \$5,546,810           Virtual Education         \$217,810           Capital Outlay         \$7,419,608           Driver Education         \$67,432           Declining Enrollment         \$0           Extraordinary School Program         \$0           Professional Development         \$0           Parent Education         \$225,568           Special Education         \$47,746,029           Cost of Living         \$0           Career and Postsecondary Ed.         \$6,661,668           Gifts & Grants <sup>1</sup> \$1,350,962           Special Liability         \$0 |
| Bilingual Education\$5,546,810Virtual Education\$217,810Capital Outlay\$7,419,608Driver Education\$67,432Declining Enrollment\$0Extraordinary School Program\$0Food Service\$0Professional Development\$0Summer School\$225,568Special Education\$47,746,029Cost of Living\$0Career and Postsecondary Ed.\$6,661,668Gifts & Grants1\$1,350,962Special Liability\$0                                                                                                                                                                                                                                                                                                        |
| Virtual Education\$217,810Capital Outlay\$7,419,608Driver Education\$67,432Declining Enrollment\$0Extraordinary School Program\$0Food Service\$0Professional Development\$0Parent Education Program\$0Summer School\$225,568Special Education\$47,746,029Cost of Living\$0Career and Postsecondary Ed.\$6,661,668Gifts & Grants1\$1,350,962Special Liability\$0                                                                                                                                                                                                                                                                                                           |
| Capital Outlay\$7,419,608Driver Education\$67,432Declining Enrollment\$0Extraordinary School Program\$0Food Service\$0Professional Development\$0Parent Education Program\$0Summer School\$225,568Special Education\$47,746,029Cost of Living\$0Career and Postsecondary Ed.\$6,661,668Gifts & Grants1\$1,350,962Special Liability\$0                                                                                                                                                                                                                                                                                                                                     |
| Driver Education\$67,432Declining Enrollment\$0Extraordinary School Program\$0Food Service\$0Professional Development\$0Parent Education Program\$0Summer School\$225,568Special Education\$47,746,029Cost of Living\$0Career and Postsecondary Ed.\$6,661,668Gifts & Grants1\$1,350,962Special Liability\$0                                                                                                                                                                                                                                                                                                                                                              |
| Declining Enrollment\$0Extraordinary School Program\$0Food Service\$0Professional Development\$0Parent Education Program\$0Summer School\$225,568Special Education\$47,746,029Cost of Living\$0Career and Postsecondary Ed.\$6,661,668Gifts & Grants1\$1,350,962Special Liability\$0                                                                                                                                                                                                                                                                                                                                                                                      |
| Extraordinary School Program       \$0         Food Service       \$0         Professional Development       \$0         Parent Education Program       \$0         Summer School       \$225,568         Special Education       \$47,746,029         Cost of Living       \$0         Career and Postsecondary Ed.       \$6,661,668         Gifts & Grants <sup>1</sup> \$1,350,962         Special Liability       \$0                                                                                                                                                                                                                                                |
| Food Service       \$0         Professional Development       \$0         Parent Education Program       \$0         Summer School       \$225,568         Special Education       \$47,746,029         Cost of Living       \$0         Career and Postsecondary Ed.       \$6,661,668         Gifts & Grants <sup>1</sup> \$1,350,962         Special Liability       \$0                                                                                                                                                                                                                                                                                               |
| Professional Development       \$0         Parent Education Program       \$0         Summer School       \$225,568         Special Education       \$47,746,029         Cost of Living       \$0         Career and Postsecondary Ed.       \$6,661,668         Gifts & Grants <sup>1</sup> \$1,350,962         Special Liability       \$0                                                                                                                                                                                                                                                                                                                              |
| Parent Education Program       \$0         Summer School       \$225,568         Special Education       \$47,746,029         Cost of Living       \$0         Career and Postsecondary Ed.       \$6,661,668         Gifts & Grants <sup>1</sup> \$1,350,962         Special Liability       \$0                                                                                                                                                                                                                                                                                                                                                                         |
| Summer School         \$225,568           Special Education         \$47,746,029           Cost of Living         \$0           Career and Postsecondary Ed.         \$6,661,668           Gifts & Grants <sup>1</sup> \$1,350,962           Special Liability         \$0                                                                                                                                                                                                                                                                                                                                                                                                |
| Special Education         \$47,746,029           Cost of Living         \$0           Career and Postsecondary Ed.         \$6,661,668           Gifts & Grants <sup>1</sup> \$1,350,962           Special Liability         \$0                                                                                                                                                                                                                                                                                                                                                                                                                                          |
| Cost of Living     \$0       Career and Postsecondary Ed.     \$6,661,668       Gifts & Grants <sup>1</sup> \$1,350,962       Special Liability     \$0                                                                                                                                                                                                                                                                                                                                                                                                                                                                                                                   |
| Cost of Living         \$0           Career and Postsecondary Ed.         \$6,661,668           Gifts & Grants <sup>1</sup> \$1,350,962           Special Liability         \$0                                                                                                                                                                                                                                                                                                                                                                                                                                                                                           |
| Gifts & Grants <sup>1</sup> \$1,350,962       Special Liability     \$0                                                                                                                                                                                                                                                                                                                                                                                                                                                                                                                                                                                                   |
| Gifts & Grants <sup>1</sup> \$1,350,962       Special Liability     \$0                                                                                                                                                                                                                                                                                                                                                                                                                                                                                                                                                                                                   |
|                                                                                                                                                                                                                                                                                                                                                                                                                                                                                                                                                                                                                                                                           |
|                                                                                                                                                                                                                                                                                                                                                                                                                                                                                                                                                                                                                                                                           |
| School Retirement \$0                                                                                                                                                                                                                                                                                                                                                                                                                                                                                                                                                                                                                                                     |
| Extraordinary Growth Facilities \$0                                                                                                                                                                                                                                                                                                                                                                                                                                                                                                                                                                                                                                       |
| Special Reserve \$0                                                                                                                                                                                                                                                                                                                                                                                                                                                                                                                                                                                                                                                       |
| KPERS Spec. Ret. Contribution \$22,545,073                                                                                                                                                                                                                                                                                                                                                                                                                                                                                                                                                                                                                                |
| Contingency Reserve \$0                                                                                                                                                                                                                                                                                                                                                                                                                                                                                                                                                                                                                                                   |
| Text Book & Student Material \$2,285,148                                                                                                                                                                                                                                                                                                                                                                                                                                                                                                                                                                                                                                  |
| Activity Fund \$1,841,282                                                                                                                                                                                                                                                                                                                                                                                                                                                                                                                                                                                                                                                 |
| Bond and Interest #1 \$0                                                                                                                                                                                                                                                                                                                                                                                                                                                                                                                                                                                                                                                  |
| Bond and Interest #2 \$0                                                                                                                                                                                                                                                                                                                                                                                                                                                                                                                                                                                                                                                  |
| No-Fund Warrant \$0                                                                                                                                                                                                                                                                                                                                                                                                                                                                                                                                                                                                                                                       |
| Special Assessment \$0                                                                                                                                                                                                                                                                                                                                                                                                                                                                                                                                                                                                                                                    |
| Temporary Note \$0                                                                                                                                                                                                                                                                                                                                                                                                                                                                                                                                                                                                                                                        |
| SUBTOTAL \$256,323,818                                                                                                                                                                                                                                                                                                                                                                                                                                                                                                                                                                                                                                                    |
| Enrollment (FTE) <sup>3</sup> 28,261.5                                                                                                                                                                                                                                                                                                                                                                                                                                                                                                                                                                                                                                    |
| Amount per Pupil <sup>2</sup> \$9,070                                                                                                                                                                                                                                                                                                                                                                                                                                                                                                                                                                                                                                     |
| Adult Education \$0                                                                                                                                                                                                                                                                                                                                                                                                                                                                                                                                                                                                                                                       |
| Adult Supplemental Education \$0                                                                                                                                                                                                                                                                                                                                                                                                                                                                                                                                                                                                                                          |
| Special Education Coop \$0                                                                                                                                                                                                                                                                                                                                                                                                                                                                                                                                                                                                                                                |
| TOTAL \$256,323,818                                                                                                                                                                                                                                                                                                                                                                                                                                                                                                                                                                                                                                                       |

3. FTE enrollment includes 9/20 and 2/20 counts, Preschool-Aged At-Risk (3 and 4 year old) and Virtual; excludes KAMS. Beginning in 2017-2018, full-day Kindergarten is

funded as 1.0 FTE.

2023-2024

|                                 | 2022-2023    |
|---------------------------------|--------------|
|                                 | Actual       |
| General                         | \$9,064,796  |
| Federal Funds                   | \$849,460    |
| Supplemental General            | \$2,591,982  |
| Preschool-Aged At-Risk          | \$0          |
| At-Risk Education Fund          | \$30,041     |
| Bilingual Education             | \$0          |
| Virtual Education               | \$0          |
| Capital Outlay                  | \$0          |
| Driver Training                 | \$0          |
| Declining Enrollment            | \$0          |
| Extraordinary School Program    | \$0          |
| Food Service                    | \$0          |
| Professional Development        | \$0          |
| Parent Education Program        | \$1,895,586  |
| Summer School                   | \$0          |
| Special Education               | \$16,857,379 |
| Cost of Living                  | \$0          |
| Career and Postsecondary Ed.    | \$0          |
| Gifts & Grants <sup>1</sup>     | \$646,020    |
| Special Liability               | \$0          |
| School Retirement               | \$0          |
| Extraordinary Growth Facilities | \$0          |
| Special Reserve                 | \$0          |
| KPERS Spec. Ret. Contribution   | \$3,435,720  |
| Contingency Reserve             | \$0          |
| Text Book & Student Material    | \$0          |
| Activity Fund                   | \$0          |
| Bond and Interest #1            | \$0          |
| Bond and Interest #2            | \$0          |
| No-Fund Warrant                 | \$0          |
| Special Assessment              | \$0          |
| Temporary Note                  | \$0          |
| SUBTOTAL                        | \$35,370,984 |
| Enrollment (FTE) <sup>3</sup>   | 28,261.5     |
| Amount per Pupil <sup>2</sup>   | \$1,252      |
| Adult Education                 | \$0          |
| Adult Supplemental Education    | \$0          |
| Special Education Coop          | \$0          |
| TOTAL                           | ÷ -          |
| TOTAL                           | \$35,370,984 |