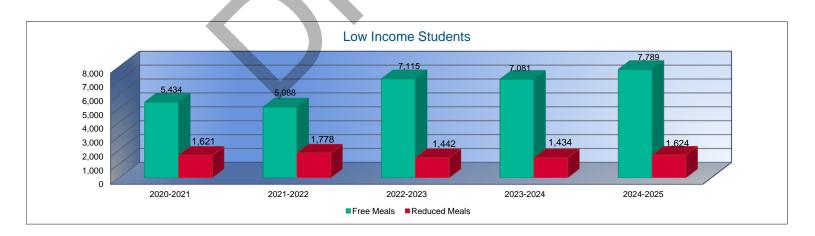

e | Budget    | Change |
| FTE Enrollment (excl. Virtual) <sup>1</sup> | 28,427.8  | 28,119.4  | -1%    | 28,185.3  | 0%     | 27,764.7  | -1%    | 27,584.2  | -1%    |
| FTE Enrollment (incl. Virtual) <sup>1</sup> | 28,427.8  | 28,459.3  | 0%     | 28,261.5  | -1%    | 27,853.2  | -1%    | 27,681.5  | -1%    |
| Free Meal Student Headcount                 | 5,434     | 5,088     | -6%    | 7,115     | 40%    | 7,081     | 0%     | 7,789     | 10%    |
| Reduced Meal Student Headcount              | 1,621     | 1,778     | 10%    | 1,442     | -19%   | 1,434     | -1%    | 1,624     | 13%    |

1. FTE Enrollment includes 9/20 and 2/20 counts, Preschool-Aged At-Risk (4 year olds). Beginning in the 2017-2018 school year, full-day Kindergarten is funded as 1.0 FTE. KAMS FTE is excluded.







#### Mill Rates by Fund

|                                     | 2022-2023 |
|-------------------------------------|-----------|
|                                     | Actual    |
| General                             | 20.000    |
| Supplemental General                | 14.641    |
| Adult Education                     | 0.000     |
| Capital Outlay                      | 8.000     |
| Declining Enrollment                | 0.000     |
| Cost of Living                      | 2.925     |
| Special Liability                   | 0.249     |
| School Retirement                   | 0.000     |
| Extraordinary Growth Facilities     | 4.738     |
| Bond and Interest #1                | 14.411    |
| Bond and Interest #2                | 0.000     |
| No Fund Warrant                     | 0.000