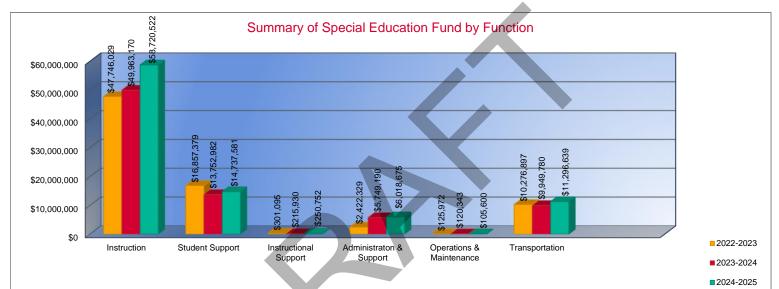

#### Summary of Special Education Fund by Function\*

|                                 |              | %     |              | %     |        |              | %     |        |
|---------------------------------|--------------|-------|--------------|-------|--------|--------------|-------|--------|
|                                 | 2022-2023    | of    | 2023-2024    | of    | %      | 2024-2025    | of    | %      |
|                                 | Actual       | Total | Actual       | Total | Change | Budget       | Total | Change |
| Instruction                     | \$47,746,029 | 61%   | \$49,963,170 | 63%   | 5%     | \$58,720,522 | 64%   | 18%    |
| Student Support                 | \$16,857,379 | 22%   | \$13,752,982 | 17%   | -18%   | \$14,737,581 | 16%   | 7%     |
| Instructional Support           | \$301,095    | 0%    | \$215,930    | 0%    | -28%   | \$250,752    | 0%    | 16%    |
| Administraton & Support         | \$2,422,329  | 3%    | \$5,749,190  | 7%    | 137%   | \$6,018,675  | 7%    | 5%     |
| Operations & Maintenance        | \$125,972    | 0%    | \$120,343    | 0%    | -4%    | \$105,600    | 0%    | -12%   |
| Transportation                  | \$10,276,897 | 13%   | \$9,949,780  | 12%   | -3%    | \$11,296,639 | 12%   | 14%    |
| Capital Improvements            | \$0          | 0%    | \$0          | 0%    | 0%     | \$0          | 0%    | 0%     |
| Other Costs                     | \$0          | 0%    | \$0          | 0%    | 0%     | \$0          | 0%    | 0%     |
| Total Expenditures <sup>1</sup> | \$77,729,701 | 100%  | \$79,751,395 | 100%  | 3%     | \$91,129,769 | 100%  | 14%    |
| Amount per Pupil                | \$2,750      |       | \$2,863      |       | 4%     | \$3,292      |       | 15%    |

\*The Summary of Special Education Fund Expenditures by Function comes from pages 6-13 and only uses the "Special Education Fund" line items.

1. Total expenditures excludes the Special Ed Coop fund because it would include expenditures for all schools participating in the Coop.