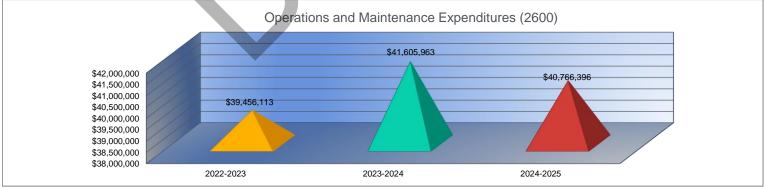

#### Summary of General Fund Expenditures by Function\*

|                          |               | %     |               | %     |        |               | %     |        |
|--------------------------|---------------|-------|---------------|-------|--------|---------------|-------|--------|
|                          | 2022-2023     | of    | 2023-2024     | of    | %      | 2024-2025     | of    | %      |
|                          | Actual        | Total | Actual        | Total | Change | Budget        | Total | Change |
| Instruction              | \$111,665,630 | 66%   | \$93,224,067  | 61%   | -17%   | \$98,708,882  | 62%   | 6%     |
| Student Support          | \$9,064,796   | 5%    | \$9,742,420   | 6%    | 7%     | \$10,203,309  | 6%    | 5%     |
| Instructional Support    | \$8,688,016   | 5%    | \$9,022,978   | 6%    | 4%     | \$9,545,835   | 6%    | 6%     |
| Administration & Support | \$25,141,050  | 15%   | \$25,619,963  | 17%   | 2%     | \$28,125,821  | 18%   | 10%    |
| Operations & Maintenance | \$10,329,059  | 6%    | \$10,145,902  | 7%    | -2%    | \$8,975,330   | 6%    | -12%   |
| Transportation           | \$3,813,528   | 2%    | \$4,401,957   | 3%    | 15%    | \$4,310,273   | 3%    | -2%    |
| Capital Improvements     | \$0           | 0%    | \$0           | 0%    | 0%     | \$0           | 0%    | 0%     |
| Other Costs              | \$176,777     | 0%    | \$137,378     | <1%   | -22%   | \$113,947     | <1%   | -17%   |
| Total Expenditures       | \$168,878,856 | 100%  | \$152,294,665 | 100%  | -10%   | \$159,983,397 | 100%  | 5%     |
| Amount per Pupil         | \$5,976       |       | \$5,468       |       | -9%    | \$5,779       |       | 6%     |

#### Summary of General and Supplemental General Fund Expenditures by Function\*

|                          |               | %     |               | %     |        |               | %     |        |
|--------------------------|---------------|-------|---------------|-------|--------|---------------|-------|--------|
|                          | 2022-2023     | of    | 2023-2024     | of    | %      | 2024-2025     | of    | %      |
|                          | Actual        | Total | Actual        | Total | Change | Budget        | Total | Change |
| Instruction              | \$125,035,742 | 63%   | \$123,544,061 | 61%   | -1%    | \$131,888,745 | 62%   | 7%     |
| Student Support          | \$11,656,778  | 6%    | \$12,957,420  | 6%    | 11%    | \$13,570,401  | 6%    | 5%     |
| Instructional Support    | \$10,376,798  | 5%    | \$12,000,561  | 6%    | 16%    | \$12,695,962  | 6%    | 6%     |
| Administration & Support | \$32,527,970  | 16%   | \$34,074,548  | 17%   | 5%     | \$37,407,343  | 18%   | 10%    |
| Operations & Maintenance | \$13,750,176  | 7%    | \$13,494,048  | 7%    | -2%    | \$11,937,188  | 6%    | -12%   |
| Transportation           | \$5,090,597   | 3%    | \$5,854,603   | 3%    | 15%    | \$5,732,660   | 3%    | -2%    |
| Capital Improvements     | \$0           | 0%    | \$0           | 0%    | 0%     | \$0           | 0%    | 0%     |
| Other Costs              | \$235,113     | \$0   | \$182,713     | <1%   | -22%   | \$151,549     | <1%   | -17%   |
| Total Expenditures       | \$198,673,174 | 100%  | \$202,107,954 | 100%  | 2%     | \$213,383,848 | 100%  | 6%     |
| Amount per Pupil         | \$7,030       |       | \$7,256       |       | 3%     | \$7,709       |       | 6%     |