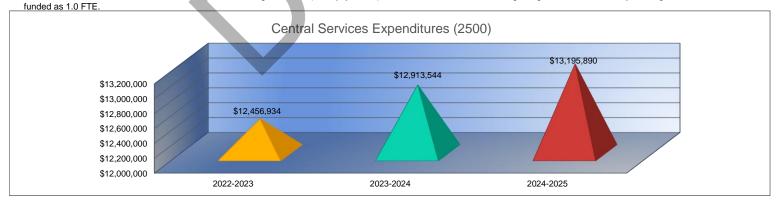

|                                 | 2022-2023    |  |
|---------------------------------|--------------|--|
|                                 | Actual       |  |
| General                         | \$8,233,712  |  |
| Federal Funds                   | \$154,660    |  |
| Supplemental General            | \$2,737,037  |  |
| Preschool-Aged At-Risk          | \$0          |  |
| At-Risk Education Fund          | \$0          |  |
| Bilingual Education             | \$0          |  |
| Virtual Education               | \$0          |  |
| Capital Outlay                  | \$82,006     |  |
| Driver Training                 | \$1,625      |  |
| Declining Enrollment            | \$0          |  |
| Extraordinary School Program    | \$0          |  |
| Food Service                    | \$0          |  |
| Professional Development        | \$0          |  |
| Parent Education Program        | \$0          |  |
| Summer School                   | \$0          |  |
| Special Education               | \$5,622      |  |
| Cost of Living                  | \$0          |  |
| Career and Postsecondary Ed.    | \$497        |  |
| Gifts & Grants <sup>1</sup>     | \$99,200     |  |
| Special Liability               | \$0          |  |
| School Retirement               | \$0          |  |
| Extraordinary Growth Facilities | \$0          |  |
| Special Reserve                 | \$0          |  |
| KPERS Spec. Ret. Contribution   | \$1,142,575  |  |
| Contingency Reserve             | \$0          |  |
| Text Book & Student Material    | \$0          |  |
| Activity Fund                   | \$0          |  |
| Bond and Interest #1            | \$0          |  |
| Bond and Interest #2            | \$0          |  |
| No-Fund Warrant                 | \$0          |  |
| Special Assessment              | \$0          |  |
| Temporary Note                  | \$0          |  |
| SUBTOTAL                        | \$12,456,934 |  |
| Enrollment (FTE) <sup>3</sup>   | 28,261.5     |  |
| Amount per Pupil <sup>2</sup>   | \$441        |  |
| Adult Education                 | \$0          |  |
| Adult Supplemental Education    | \$0          |  |
| Special Education Coop          | \$0          |  |
| TOTAL                           | \$12,456,934 |  |

\$1,465 \$0 \$0 \$0 \$0 \$0 \$3,068 \$5,235 \$0 \$517 \$72,186 \$0 \$0 \$0

\$0 \$1,064,503 \$0 \$0 \$0 \$0

\$0 \$0 \$0 \$0 \$12,913,544 27,853.2 \$464 \$0 \$0 \$0 \$12,913,544

\$0

%

Change

2023-2024

Actual