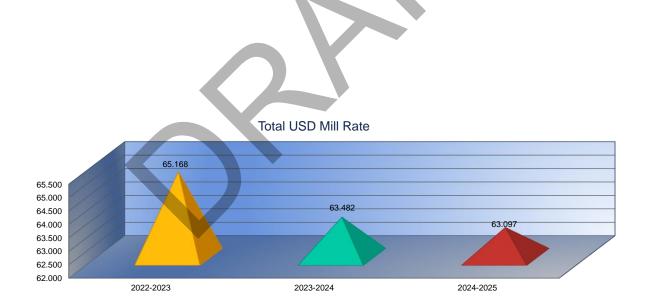

| 0.319  |
|           | 0.000  |
|           | 63.482 |
|           | 0.000  |
|           | 0.000  |
|           | 0.000  |
| · · ·     | 0.000  |
|           | 0.000  |
|           | 0.000  |
|           |        |

| 2024-2025 |        |
|-----------|--------|
| Budget    |        |
| Duugei    | 20.000 |
|           | 15.145 |
|           | 0.000  |
|           | 8.000  |
|           | 0.000  |
|           | 3.501  |
|           | 0.284  |
|           | 0.000  |
|           | 1.363  |
|           | 14.477 |
|           | 0.000  |
|           | 0.000  |
|           | 0.000  |
|           | 0.000  |
|           |        |
|           | 63.097 |
|           | 0.000  |
|           | 0.000  |
|           | 0.000  |
|           | 0.000  |
|           | 0.000  |
|           | 0.000  |



#### 2024-2025 | USD #233

#### **Other Information**



#### Assessed Valuation



#### **Salaries**

|                                            | 2022-23 Actual |               |                | 2023-24 Actual |              |                   | 2024-25 Contracted |              |                   |
|--------------------------------------------|----------------|---------------|----------------|----------------|--------------|-------------------|--------------------|--------------|-------------------|
|                                            | FTE            | Total Salary  | Average Salary | FTE            | Total Salary | Average<br>Salary | FTE                | Total Salary | Average<br>Salary |
| Administrators (Licensed/Non-<br>Licensed) | 205.1          | \$22,740,135  |