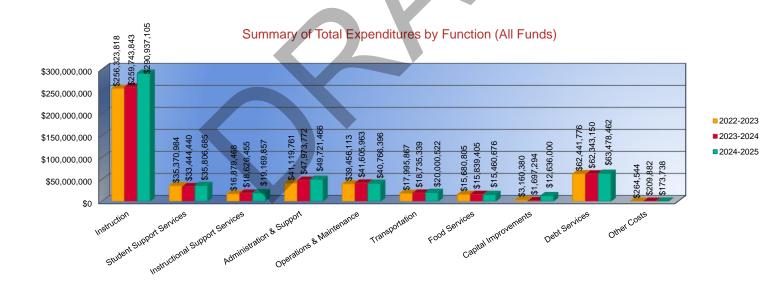

#### Summary of Total Expenditures by Function (All Funds)

|                                    | 2022-2023           | % of  | 2023-2024     | % of  | %      | 2024-2025     | % of  | %      |
|------------------------------------|---------------------|-------|---------------|-------|--------|---------------|-------|--------|
|                                    | Actual              | Total | Actual        | Total | Change | Budget        | Total | Change |
| Instruction                        | \$256,323,818       | 52%   | \$259,743,843 | 52%   | 1%     | \$290,937,105 | 53%   | 12%    |
| Student Support Services           | \$35,370,984        | 7%    | \$33,444,440  | 7%    | -5%    | \$35,806,685  | 7%    | 7%     |
| Instructional Support Services     | \$16,879,468        | 3%    | \$18,626,455  | 4%    | 10%    | \$19,169,857  | 3%    | 3%     |
| Administration & Support           | \$41,119,761        | 8%    | \$47,973,772  | 10%   | 17%    | \$49,721,466  | 9%    | 4%     |
| Operations & Maintenance           | \$39,456,113        | 8%    | \$41,605,963  | 8%    | 5%     | \$40,766,396  | 7%    | -2%    |
| Transportation                     | \$17,995,867        | 4%    | \$18,735,339  | 4%    | 4%     | \$20,000,522  | 4%    | 7%     |
| Food Services                      | \$15,680,805        | 3%    | \$15,839,405  | 3%    | 1%     | \$15,460,676  | 3%    | -2%    |
| Capital Improvements               | \$3,160,380         | 1%    | \$1,697,294   | 0%    | -46%   | \$12,636,000  | 2%    | 644%   |
| Debt Services                      | \$62,441,776        | 13%   | \$62,343,150  | 12%   | 0%     | \$63,478,462  | 12%   | 2%     |
| Other Costs                        | \$264,544           | <1%   | \$209,882     | <1%   | -21%   | \$173,738     | <1%   | -17%   |
| Total Expenditures <sup>1</sup>    | 488,693,516         | 100%  | \$500,219,543 | 100%  | 2%     | \$548,150,907 | 100%  | 10%    |
| Amount per Pupil                   | \$17,292            |       | \$17,959      |       | 4%     | \$19,802      |       | 10%    |
| Current Expenditures <sup>2</sup>  | \$391,131,494       | 100%  | \$394,774,568 | 100%  | 1%     | \$436,337,855 | 100%  | 11%    |
| Amount per Pupil                   | \$13,840            |       | \$14,173      |       | 2%     | \$15,763      |       | 11%    |
| Percent of Expenditures for Instru | uction <sup>3</sup> |       |               |       |        |               |       |        |
| Total Expenditures                 | \$248,904,210       | 51%   | \$248,473,982 | 50%   | -1%    | \$280,655,798 | 51%   | 1%     |
| Current Expenditures               | \$248,904,210       | 64%   | \$248,473,982 | 63%   | -1%    | \$280,655,798 | 64%   | 1%     |

Summary of Total Expenditures by Function (All Funds)