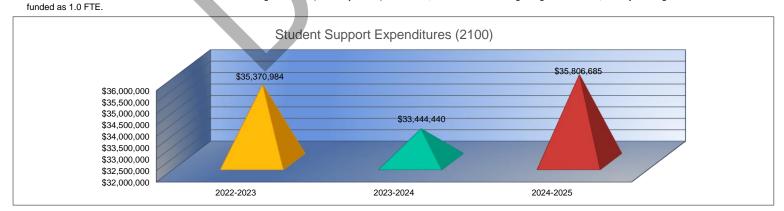

3. FTE enrollment includes 9/20 and 2/20 counts, Preschool-Aged At-Risk (3 and 4 year old) and Virtual; excludes KAMS. Beginning in 2017-2018, full-day Kindergarten is

funded as 1.0 FTE.

2023-2024

|                                 | 2022-2023    |
|---------------------------------|--------------|
|                                 | Actual       |
| General                         | \$9,064,796  |
| Federal Funds                   | \$849,460    |
| Supplemental General            | \$2,591,982  |
| Preschool-Aged At-Risk          | \$0          |
| At-Risk Education Fund          | \$30,041     |
| Bilingual Education             | \$0          |
| Virtual Education               | \$0          |
| Capital Outlay                  | \$0          |
| Driver Training                 | \$0          |
| Declining Enrollment            | \$0          |
| Extraordinary School Program    | \$0          |
| Food Service                    | \$0          |
| Professional Development        | \$0          |
| Parent Education Program        | \$1,895,586  |
| Summer School                   | \$0          |
| Special Education               | \$16,857,379 |
| Cost of Living                  | \$0          |
| Career and Postsecondary Ed.    | \$0          |
| Gifts & Grants <sup>1</sup>     | \$646,020    |
| Special Liability               | \$0          |
| School Retirement               | \$0          |
| Extraordinary Growth Facilities | \$0          |
| Special Reserve                 | \$0          |
| KPERS Spec. Ret. Contribution   | \$3,435,720  |
| Contingency Reserve             | \$0          |
| Text Book & Student Material    | \$0          |
| Activity Fund                   | \$0          |
| Bond and Interest #1            | \$0          |
| Bond and Interest #2            | \$0          |
| No-Fund Warrant                 | \$0          |
| Special Assessment              | \$0          |
| Temporary Note                  | \$0          |
| SUBTOTAL                        | \$35,370,984 |
| Enrollment (FTE) <sup>3</sup>   | 28,261.5     |
| Amount per Pupil <sup>2</sup>   | \$1,252      |
| Adult Education                 | \$0          |
| Adult Supplemental Education    | \$0          |
| Special Education Coop          | \$0          |
| TOTAL                           | ÷ -          |
| TOTAL                           | \$35,370,984 |

| Actual             | Change    |
|--------------------|-----------|
| \$9,742,420        | 7%        |
| \$591,154          | -30%      |
| \$3,215,000        | 24%       |
| \$0                | 0%        |
| \$127,553          | 325%      |
| \$0                | 0%        |
| \$0                | 0%        |
| \$0                | 0%        |
| \$0                | 0%        |
| \$0                | 0%        |
| \$0                | 0%        |
| \$0                | 0%        |
| \$0                | 0%        |
| \$2,053,416        | 8%        |
| \$0                | 0%        |
| \$13,752,982       | -18%      |
| \$0                | 0%        |
| \$0                | 0%        |
| \$760,957          | 18%       |
| \$0                | 0%        |
| \$0                | 0%        |
| \$0                | 0%        |
| \$0                | 0%<br>-7% |
| \$3,200,958<br>\$0 | -7%       |
| \$0                | 0%        |
| \$0                | 0%        |
| \$0                | 0%        |
| \$0                | 0%        |
| \$0                | 0%        |
| \$0                | 0%        |
| \$0                | 0%        |
| \$33,444,440       | -5%       |
| 27,853.2           | -1%       |
| \$1,201            | -4%       |
| \$0                | 0%        |
| \$0                | 0%        |
| \$0                | 0%        |
| \$33,444,440       | -5%       |
| \$33,444,440       | -3%       |

| Budget         Ch           \$10,203,309         \$447,671 | ange<br>5% |
|------------------------------------------------------------|------------|
|                                                            |            |
| φτη,στη                                                    | -24%       |
| \$3,367,092                                                | 5%         |
| \$0                                                        | 0%         |
| \$103,525                                                  | -19%       |
| \$0                                                        | 0%         |
| \$0                                                        | 0%         |
| \$0                                                        | 0%         |
| \$0                                                        | 0%         |
| \$0                                                        | 0%         |
| \$0                                                        | 0%         |
| \$0                                                        | 0%         |
| \$0                                                        | 0%         |
| \$3,096,451                                                | 51%        |
| \$0                                                        | 0%         |
| \$14,737,581                                               | 7%         |
| \$0                                                        | 0%         |
| \$0                                                        | 0%         |
| \$761,500                                                  | 0%         |
| \$0                                                        | 0%         |
| \$0<br>\$0                                                 | 0%<br>0%   |
| <b>4</b> 0                                                 | 070        |
| \$3,089,556                                                | -3%        |
| \$3,009,330                                                | -070       |
|                                                            |            |
|                                                            |            |
| \$0                                                        | 0%         |
| \$0                                                        | 0%         |
| \$0                                                        | 0%         |
| \$0                                                        | 0%         |
| \$0                                                        | 0%         |
| \$35,806,685                                               | 7%         |
| 27,681.5                                                   | -1%        |
| \$1,294                                                    | 8%         |
| \$0                                                        | 0%         |
| \$0                                                        | 0%         |
| \$0                                                        | 0%         |
| \$35,806,685                                               | 7%         |