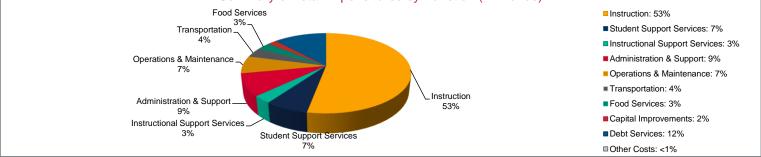

#### Summary of Total Expenditures by Function (All Funds)

|                                    | 2022-2023           | % of  | 2023-2024     | % of  | %      | 2024-2025     | % of  | %      |
|------------------------------------|---------------------|-------|---------------|-------|--------|---------------|-------|--------|
|                                    | Actual              | Total | Actual        | Total | Change | Budget        | Total | Change |
| Instruction                        | \$256,323,818       | 52%   | \$259,743,843 | 52%   | 1%     | \$290,937,105 | 53%   | 12%    |
| Student Support Services           | \$35,370,984        | 7%    | \$33,444,440  | 7%    | -5%    | \$35,806,685  | 7%    | 7%     |
| Instructional Support Services     | \$16,879,468        | 3%    | \$18,626,455  | 4%    | 10%    | \$19,169,857  | 3%    | 3%     |
| Administration & Support           | \$41,119,761        | 8%    | \$47,973,772  | 10%   | 17%    | \$49,721,466  | 9%    | 4%     |
| Operations & Maintenance           | \$39,456,113        | 8%    | \$41,605,963  | 8%    | 5%     | \$40,766,396  | 7%    | -2%    |
| Transportation                     | \$17,995,867        | 4%    | \$18,735,339  | 4%    | 4%     | \$20,000,522  | 4%    | 7%     |
| Food Services                      | \$15,680,805        | 3%    | \$15,839,405  | 3%    | 1%     | \$15,460,676  | 3%    | -2%    |
| Capital Improvements               | \$3,160,380         | 1%    | \$1,697,294   | 0%    | -46%   | \$12,636,000  | 2%    | 644%   |
| Debt Services                      | \$62,441,776        | 13%   | \$62,343,150  | 12%   | 0%     | \$63,478,462  | 12%   | 2%     |
| Other Costs                        | \$264,544           | <1%   | \$209,882     | <1%   | -21%   | \$173,738     | <1%   | -17%   |
| Total Expenditures <sup>1</sup>    | 488,693,516         | 100%  | \$500,219,543 | 100%  | 2%     | \$548,150,907 | 100%  | 10%    |
| Amount per Pupil                   | \$17,292            |       | \$17,959      |       | 4%     | \$19,802      |       | 10%    |
| Current Expenditures <sup>2</sup>  | \$391,131,494       | 100%  | \$394,774,568 | 100%  | 1%     | \$436,337,855 | 100%  | 11%    |
| Amount per Pupil                   | \$13,840            |       | \$14,173      |       | 2%     | \$15,763      |       | 11%    |
| Percent of Expenditures for Instru | uction <sup>3</sup> |       |               |       |        |               |       |        |
| Total Expenditures                 | \$248,904,210       | 51%   | \$248,473,982 | 50%   | -1%    | \$280,655,798 | 51%   | 1%     |
| Current Expenditures               | \$248,904,210       | 64%   | \$248,473,982 | 63%   | -1%    | \$280,655,798 | 64%   | 1%     |