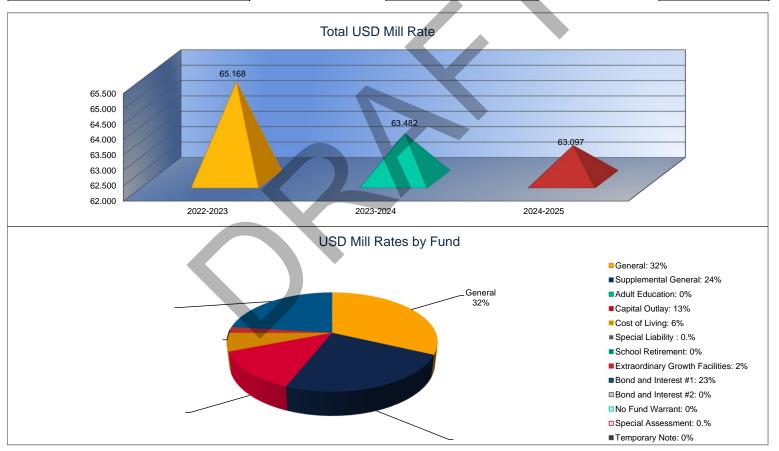

14.5      | 08 |
| 0.0       | 00 |
| 0.0       |    |
| 0.3       |    |
| 0.0       |    |
| 63.4      |    |
| 0.0       |    |
| 0.0       |    |
| 0.0       |    |
| 0.0       |    |
| 0.0       |    |
|           | _  |
| 0.0       | 00 |

| 2024-2025 | 5      |
|-----------|--------|
| Budget    |        |
|           | 20.000 |
|           | 15.145 |
|           | 0.000  |
|           | 8.000  |
|           | 0.000  |
|           | 3.501  |
|           | 0.284  |
|           | 0.000  |
|           | 1.363  |
|           | 14.477 |
|           | 0.000  |
|           | 0.000  |
|           | 0.327  |
|           | 0.000  |
|           | 63.097 |
|           | 0.000  |
|           | 0.000  |
|           | 0.000  |
|           | 0.000  |
|           | 0.000  |
|           | 0.000  |



#### **Other Information**

|                    | 2022-2023       | 2023-2024       | 2024-2025       |
|--------------------|-----------------|-----------------|-----------------|
|                    | Actual          | Actual          | Budget          |
| Assessed Valuation | \$3,120,470,416 | \$3,482,378,347 | \$3,684,211,602 |
| Total USD Debt     | \$765,831,440   | \$727,393,495   | \$690,940,550   |



#### Sources of Revenue and Proposed Budget for 2024-2025

|                                         | 2024-2025     | Estimated So  | urces of Revenue | - 2024-2025  |           |               |               | Estimated    |
|-----------------------------------------|---------------|---------------|------------------|--------------|-----------|---------------|---------------|-