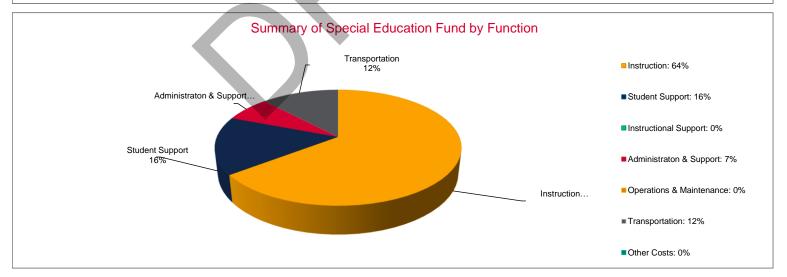

#### Summary of Special Education Fund by Function\*

|                                 |              | %     |              | %     |        |              | %     |        |
|---------------------------------|--------------|-------|--------------|-------|--------|--------------|-------|--------|
|                                 | 2022-2023    | of    | 2023-2024    | of    | %      | 2024-2025    | of    | %      |
|                                 | Actual       | Total | Actual       | Total | Change | Budget       | Total | Change |
| Instruction                     | \$47,746,029 | 61%   | \$49,963,170 | 63%   | 5%     | \$58,720,522 | 64%   | 18%    |
| Student Support                 | \$16,857,379 | 22%   | \$13,752,982 | 17%   | -18%   | \$14,737,581 | 16%   | 7%     |
| Instructional Support           | \$301,095    | 0%    | \$215,930    | 0%    | -28%   | \$250,752    | 0%    | 16%    |
| Administraton & Support         | \$2,422,329  | 3%    | \$5,749,190  | 7%    | 137%   | \$6,018,675  | 7%    | 5%     |
| Operations & Maintenance        | \$125,972    | 0%    | \$120,343    | 0%    | -4%    | \$105,600    | 0%    | -12%   |
| Transportation                  | \$10,276,897 | 13%   | \$9,949,780  | 12%   | -3%    | \$11,296,639 | 12%   | 14%    |
| Capital Improvements            | \$0          | 0%    | \$0          | 0%    | 0%     | \$0          | 0%    | 0%     |
| Other Costs                     | \$0          | 0%    | \$0          | 0%    | 0%     | \$0          | 0%    | 0%     |
| Total Expenditures <sup>1</sup> | \$77,729,701 | 100%  | \$79,751,395 | 100%  | 3%     | \$91,129,769 | 100%  | 14%    |
| Amount per Pupil                | \$2,750      |       | \$2,863      |       | 4%     | \$3,292      |       | 15%    |

\*The Summary of Special Education Fund Expenditures by Function comes from pages 6-13 and only uses the "Special Education Fund" line items.

1. Total expenditures excludes the Special Ed Coop fund because it would include expenditures for all schools participating in the Coop.