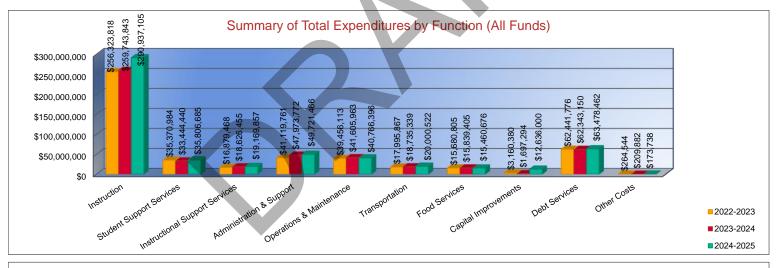

#### Summary of Total Expenditures by Function (All Funds)

|                                    | 2022-2023           | % of  | 2023-2024     | % of  | %      | 2024-2025     | % of  | %      |
|------------------------------------|---------------------|-------|---------------|-------|--------|---------------|-------|--------|
|                                    | Actual              | Total | Actual        | Total | Change | Budget        | Total | Change |
| Instruction                        | \$256,323,818       | 52%   | \$259,743,843 | 52%   | 1%     | \$290,937,105 | 53%   | 12%    |
| Student Support Services           | \$35,370,984        | 7%    | \$33,444,440  | 7%    | -5%    | \$35,806,685  | 7%    | 7%     |
| Instructional Support Services     | \$16,879,468        | 3%    | \$18,626,455  | 4%    | 10%    | \$19,169,857  | 3%    | 3%     |
| Administration & Support           | \$41,119,761        | 8%    | \$47,973,772  | 10%   | 17%    | \$49,721,466  | 9%    | 4%     |
| Operations & Maintenance           | \$39,456,113        | 8%    | \$41,605,963  | 8%    | 5%     | \$40,766,396  | 7%    | -2%    |
| Transportation                     | \$17,995,867        | 4%    | \$18,735,339  | 4%    | 4%     | \$20,000,522  | 4%    | 7%     |
| Food Services                      | \$15,680,805        | 3%    | \$15,839,405  | 3%    | 1%     | \$15,460,676  | 3%    | -2%    |
| Capital Improvements               | \$3,160,380         | 1%    | \$1,697,294   | 0%    | -46%   | \$12,636,000  | 2%    | 644%   |
| Debt Services                      | \$62,441,776        | 13%   | \$62,343,150  | 12%   | 0%     | \$63,478,462  | 12%   | 2%     |
| Other Costs                        | \$264,544           | <1%   | \$209,882     | <1%   | -21%   | \$173,738     | <1%   | -17%   |
| Total Expenditures <sup>1</sup>    | 488,693,516         | 100%  | \$500,219,543 | 100%  | 2%     | \$548,150,907 | 100%  | 10%    |
| Amount per Pupil                   | \$17,292            |       | \$17,959      |       | 4%     | \$19,802      |       | 10%    |
| Current Expenditures <sup>2</sup>  | \$391,131,494       | 100%  | \$394,774,568 | 100%  | 1%     | \$436,337,855 | 100%  | 11%    |
| Amount per Pupil                   | \$13,840            |       | \$14,173      |       | 2%     | \$15,763      |       | 11%    |
| Percent of Expenditures for Instru | uction <sup>3</sup> |       |               |       |        |               |       |        |
| Total Expenditures                 | \$248,904,210       | 51%   | \$248,473,982 | 50%   | -1%    | \$280,655,798 | 51%   | 1%     |
| Current Expenditures               | \$248,904,210       | 64%   | \$248,473,982 | 63%   | -1%    | \$280,655,798 | 64%   | 1%     |

Summary of Total Expenditures by Function (All Funds)