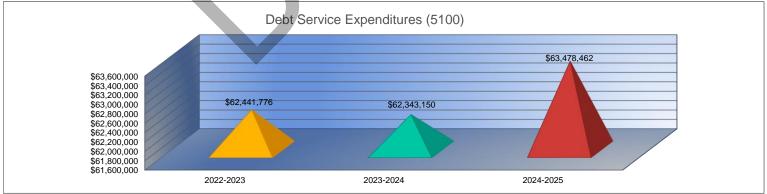

#### Summary of Total Expenditures by Function (All Funds)

|                                    | 2022-2023           | % of  | 2023-2024     | % of  | %      | 2024-2025     | % of  | %      |
|------------------------------------|---------------------|-------|---------------|-------|--------|---------------|-------|--------|
|                                    | Actual              | Total | Actual        | Total | Change | Budget        | Total | Change |
| Instruction                        | \$256,323,818       | 52%   | \$259,743,843 | 52%   | 1%     | \$290,937,105 | 53%   | 12%    |
| Student Support Services           | \$35,370,984        | 7%    | \$33,444,440  | 7%    | -5%    | \$35,806,685  | 7%    | 7%     |
| Instructional Support Services     | \$16,879,468        | 3%    | \$18,626,455  | 4%    | 10%    | \$19,169,857  | 3%    | 3%     |
| Administration & Support           | \$41,119,761        | 8%    | \$47,973,772  | 10%   | 17%    | \$49,721,466  | 9%    | 4%     |
| Operations & Maintenance           | \$39,456,113        | 8%    | \$41,605,963  | 8%    | 5%     | \$40,766,396  | 7%    | -2%    |
| Transportation                     | \$17,995,867        | 4%    | \$18,735,339  | 4%    | 4%     | \$20,000,522  | 4%    | 7%     |
| Food Services                      | \$15,680,805        | 3%    | \$15,839,405  | 3%    | 1%     | \$15,460,676  | 3%    | -2%    |
| Capital Improvements               | \$3,160,380         | 1%    | \$1,697,294   | 0%    | -46%   | \$12,636,000  | 2%    | 644%   |
| Debt Services                      | \$62,441,776        | 13%   | \$62,343,150  | 12%   | 0%     | \$63,478,462  | 12%   | 2%     |
| Other Costs                        | \$264,544           | <1%   | \$209,882     | <1%   | -21%   | \$173,738     | <1%   | -17%   |
| Total Expenditures <sup>1</sup>    | 488,693,516         | 100%  | \$500,219,543 | 100%  | 2%     | \$548,150,907 | 100%  | 10%    |
| Amount per Pupil                   | \$17,292            |       | \$17,959      |       | 4%     | \$19,802      |       | 10%    |
| Current Expenditures <sup>2</sup>  | \$391,131,494       | 100%  | \$394,774,568 | 100%  | 1%     | \$436,337,855 | 100%  | 11%    |
| Amount per Pupil                   | \$13,840            |       | \$14,173      |       | 2%     | \$15,763      |       | 11%    |
| Percent of Expenditures for Instru | uction <sup>3</sup> |       |               |       |        |               |       |        |
| Total Expenditures                 | \$248,904,210       | 51%   | \$248,473,982 | 50%   | -1%    | \$280,655,798 | 51%   | 1%     |
| Current Expenditures               | \$248,904,210       | 64%   | \$248,473,982 | 63%   | -1%    | \$280,655,798 | 64%   | 1%     |

Summary of Total Expenditures by Function (All Funds)