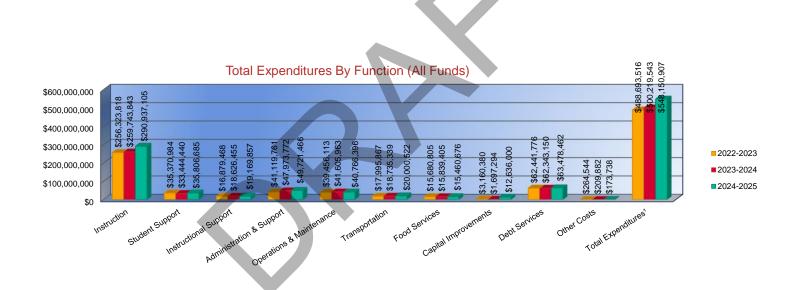

#### Summary of Total Expenditures by Function (All Funds)

|                                    | 2022-2023           | % of  | 2023-2024     | % of  | %      | 2024-2025     | % of  | %      |
|------------------------------------|---------------------|-------|---------------|-------|--------|---------------|-------|--------|
|                                    | Actual              | Total | Actual        | Total | Change | Budget        | Total | Change |
| Instruction                        | \$256,323,818       | 52%   | \$259,743,843 | 52%   | 1%     | \$290,937,105 | 53%   | 12%    |
| Student Support Services           | \$35,370,984        | 7%    | \$33,444,440  | 7%    | -5%    | \$35,806,685  | 7%    | 7%     |
| Instructional Support Services     | \$16,879,468        | 3%    | \$18,626,455  | 4%    | 10%    | \$19,169,857  | 3%    | 3%     |
| Administration & Support           | \$41,119,761        | 8%    | \$47,973,772  | 10%   | 17%    | \$49,721,466  | 9%    | 4%     |
| Operations & Maintenance           | \$39,456,113        | 8%    | \$41,605,963  | 8%    | 5%     | \$40,766,396  | 7%    | -2%    |
| Transportation                     | \$17,995,867        | 4%    | \$18,735,339  | 4%    | 4%     | \$20,000,522  | 4%    | 7%     |
| Food Services                      | \$15,680,805        | 3%    | \$15,839,405  | 3%    | 1%     | \$15,460,676  | 3%    | -2%    |
| Capital Improvements               | \$3,160,380         | 1%    | \$1,697,294   | 0%    | -46%   | \$12,636,000  | 2%    | 644%   |
| Debt Services                      | \$62,441,776        | 13%   | \$62,343,150  | 12%   | 0%     | \$63,478,462  | 12%   | 2%     |
| Other Costs                        | \$264,544           | <1%   | \$209,882     | <1%   | -21%   | \$173,738     | <1%   | -17%   |
| Total Expenditures <sup>1</sup>    | 488,693,516         | 100%  | \$500,219,543 | 100%  | 2%     | \$548,150,907 | 100%  | 10%    |
| Amount per Pupil                   | \$17,292            |       | \$17,959      |       | 4%     | \$19,802      |       | 10%    |
| Current Expenditures <sup>2</sup>  | \$391,131,494       | 100%  | \$394,774,568 | 100%  | 1%     | \$436,337,855 | 100%  | 11%    |
| Amount per Pupil                   | \$13,840            |       | \$14,173      |       | 2%     | \$15,763      |       | 11%    |
| Percent of Expenditures for Instru | uction <sup>3</sup> |       |               |       |        |               |       |        |
| Total Expenditures                 | \$248,904,210       | 51%   | \$248,473,982 | 50%   | -1%    | \$280,655,798 | 51%   | 1%     |
| Current Expenditures               | \$248,904,210       | 64%   | \$248,473,982 | 63%   | -1%    | \$280,655,798 | 64%   | 1%     |

Summary of Total Expenditures by Function (All Funds)