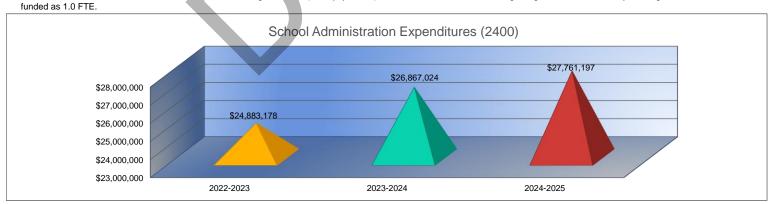

3. FTE enrollment includes 9/20 and 2/20 counts, Preschool-Aged At-Risk (3 and 4 year old) and Virtual; excludes KAMS. Beginning in 2017-2018, full-day Kindergarten is funded as 1.0 FTE.

2023-2024

|                                 | 2022-2023    |
|---------------------------------|--------------|
|                                 | Actual       |
| General                         | \$14,779,430 |
| Federal Funds                   | \$477,824    |
| Supplemental General            | \$3,947,214  |
| Preschool-Aged At-Risk          | \$0          |
| At-Risk Education Fund          | \$408,744    |
| Bilingual Education             | \$0          |
| Virtual Education               | \$0          |
| Capital Outlay                  | \$0          |
| Driver Training                 | \$25,783     |
| Declining Enrollment            | \$0          |
| Extraordinary School Program    | \$0          |
| Food Service                    | \$0          |
| Professional Development        | \$0          |
| Parent Education Program        | \$0          |
| Summer School                   | \$0          |
| Special Education               | \$2,416,707  |
| Cost of Living                  | \$0          |
| Career and Postsecondary Ed.    | \$246,644    |
| Gifts & Grants <sup>1</sup>     | \$0          |
| Special Liability Expense       | \$0          |
| School Retirement               | \$0          |
| Extraordinary Growth Facilities | \$0          |
| Special Reserve                 | \$0          |
| KPERS Spec. Ret. Contribution   | \$2,580,832  |
| Contingency Reserve             | \$0          |
| Text Book & Student Material    | \$0          |
| Activity Fund                   | \$0          |
| Bond and Interest #1            | \$0          |
| Bond and Interest #2            | \$0          |
| No-Fund Warrant                 | \$0          |
| Special Assessment              | \$0          |
| Temporary Note                  | \$0          |
| SUBTOTAL                        | \$24,883,178 |
| Enrollment (FTE) <sup>3</sup>   | 28,261.5     |
| Amount per Pupil <sup>2</sup>   | \$880        |
| Adult Education                 | \$0          |
| Adult Supplemental Education    | \$0          |
| Special Education Coop          | \$0          |
| TOTAL                           | \$24,883,178 |

| Actual       | Change |
|--------------|--------|
| \$16,107,821 | 9%     |
| \$133,574    |        |
| \$5,315,580  | 35%    |
| \$0          | 0%     |
| \$373,178    | -9%    |
| \$0          | 0%     |
| \$0          | 0%     |
| \$0          | 0%     |
| \$11,700     | -55%   |
| \$0          | 0%     |
| \$0          | ) 0%   |
| \$0          | 0%     |
| \$0          | 0%     |
| \$0          | 0%     |
| \$0          | 0%     |
| \$2,278,290  | -6%    |
| \$0          |        |
| \$242,397    | -2%    |
| \$0          | 0%     |
| \$0          |        |
| \$0          |        |
| \$0          |        |
| \$0          | 0%     |
| \$2,404,484  | -7%    |
| \$0          | A      |
| \$0          |        |
| \$0          |        |
| \$0          |        |
| \$0          |        |
| \$0          |        |
| \$0          |        |
| \$0          |        |
| \$26,867,024 |        |
| 27,853.2     |        |
| \$965        |        |
| \$0          | ) 0%   |
| \$0          | ) 0%   |
| \$0          | 0%     |
| \$26,867,024 | 4 8%   |
|              |        |

| 2024-2025<br>Budget | %<br>Change |
|---------------------|-------------|
| \$16,663,097        | 3%          |
| \$101,153           | -24%        |
| \$5,498,820         | 3%          |
| \$0                 | 0%          |
| \$391,933           | 5%          |
| \$0                 | 0%          |
| \$0                 | 0%          |
| \$0                 | 0%          |
| \$27,710            | 137%        |
| \$0                 | 0%          |
| \$0                 | 0%          |
| \$0                 | 0%          |
| \$0                 | 0%          |
| \$0                 | 0%          |
| \$0                 | 0%          |
| \$2,379,017         | 4%          |
| \$0                 | 0%          |
| \$254,709           | 5%          |
| \$0                 | 0%          |
| \$0                 | 0%          |
| \$0                 | 0%          |
| \$0                 | 0%          |
|                     |             |
| \$2,444,758         | 2%          |
|                     |             |
|                     |             |
| <b>*</b> 2          |             |
| \$0                 | 0%          |
| \$0                 | 0%          |
| \$0                 | 0%          |
| \$0                 | 0%          |
| \$0                 | 0%          |
| \$27,761,197        | 3%          |
| 27,681.5            | -1%         |
| \$1,003             | 4%          |
| \$0                 | 0%          |
| \$0                 | 0%          |
| \$0                 | 0%          |
| \$27,761,197        | 3%          |