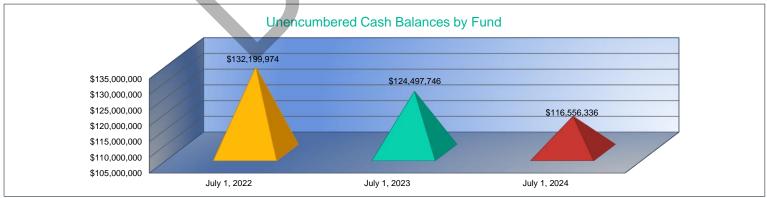

70,624,930  | \$68,837,846  |
| \$0           | \$0           |
| \$0           | \$0           |
| \$1,010,342   | \$1,359,846   |
| \$0           | \$0           |
| \$124,497,746 | \$116,556,336 |
| 27,853.2      | 27,681.5      |
| \$4,470       | \$4,211       |
| \$0           | \$0           |
| \$0           | \$0           |
| \$0           | \$0           |
| \$124,497,746 | \$116,556,336 |

1. Gifts & Grants includes private grants and grants from non-federal sources.

2. Amount per pupil excludes the following funds: Adult Education, Adult Supplemental Education, and Special Education Coop.

3. FTE enrollment includes 9/20 and 2/20 counts, Preschool-Aged At-Risk (3 and 4 year old) and Virtual; excludes KAMS. Beginning in 2017-2018, full-day Kindergarten is

funded as 1.0 FTE.



# Unencumbered Cash Balances

**Reserve Funds** 

|                  | July 1, 2022 | July 1, 2023 | July 1, 2024 |
|------------------|--------------|--------------|--------------|
| Special Reserve  | \$20,582,318 | \$20,908,375 | \$16,290,292 |
| Amount per Pupil | \$728        | \$751        | \$588        |

School districts are authorized by law to self insure rather than purchase insurance for the following categories:

Worker's Comp, Health Insurance, Life Insurance, Property and Casualty (Risk Management) and Disability Income Insurance. Monies are placed in the Self Insured Fund to pay for claims which may arise from the categories listed above.



#### **Enrollment Information**

|                                             | 2020-2021 | 2021-2022 | %      | 2022-2023 | %