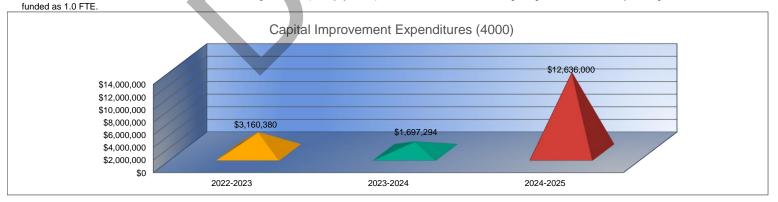

#### Summary of Total Expenditures by Function (All Funds)

|                                    | 2022-2023           | % of  | 2023-2024     | % of  | %      | 2024-2025     | % of  | %      |
|------------------------------------|---------------------|-------|---------------|-------|--------|---------------|-------|--------|
|                                    | Actual              | Total | Actual        | Total | Change | Budget        | Total | Change |
| Instruction                        | \$256,323,818       | 52%   | \$259,743,843 | 52%   | 1%     | \$290,937,105 | 53%   | 12%    |
| Student Support Services           | \$35,370,984        | 7%    | \$33,444,440  | 7%    | -5%    | \$35,806,685  | 7%    | 7%     |
| Instructional Support Services     | \$16,879,468        | 3%    | \$18,626,455  | 4%    | 10%    | \$19,169,857  | 3%    | 3%     |
| Administration & Support           | \$41,119,761        | 8%    | \$47,973,772  | 10%   | 17%    | \$49,721,466  | 9%    | 4%     |
| Operations & Maintenance           | \$39,456,113        | 8%    | \$41,605,963  | 8%    | 5%     | \$40,766,396  | 7%    | -2%    |
| Transportation                     | \$17,995,867        | 4%    | \$18,735,339  | 4%    | 4%     | \$20,000,522  | 4%    | 7%     |
| Food Services                      | \$15,680,805        | 3%    | \$15,839,405  | 3%    | 1%     | \$15,460,676  | 3%    | -2%    |
| Capital Improvements               | \$3,160,380         | 1%    | \$1,697,294   | 0%    | -46%   | \$12,636,000  | 2%    | 644%   |
| Debt Services                      | \$62,441,776        | 13%   | \$62,343,150  | 12%   | 0%     | \$63,478,462  | 12%   | 2%     |
| Other Costs                        | \$264,544           | <1%   | \$209,882     | <1%   | -21%   | \$173,738     | <1%   | -17%   |
| Total Expenditures <sup>1</sup>    | 488,693,516         | 100%  | \$500,219,543 | 100%  | 2%     | \$548,150,907 | 100%  | 10%    |
| Amount per Pupil                   | \$17,292            |       | \$17,959      |       | 4%     | \$19,802      |       | 10%    |
| Current Expenditures <sup>2</sup>  | \$391,131,494       | 100%  | \$394,774,568 | 100%  | 1%     | \$436,337,855 | 100%  | 11%    |
| Amount per Pupil                   | \$13,840            |       | \$14,173      |       | 2%     | \$15,763      |       | 11%    |
| Percent of Expenditures for Instru | uction <sup>3</sup> |       |               |       |        |               |       |        |
| Total Expenditures                 | \$248,904,210       | 51%   | \$248,473,982 | 50%   | -1%    | \$280,655,798 | 51%   | 1%     |
| Current Expenditures               | \$248,904,210       | 64%   | \$248,473,982 | 63%   | -1%    | \$280,655,798 | 64%   | 1%     |