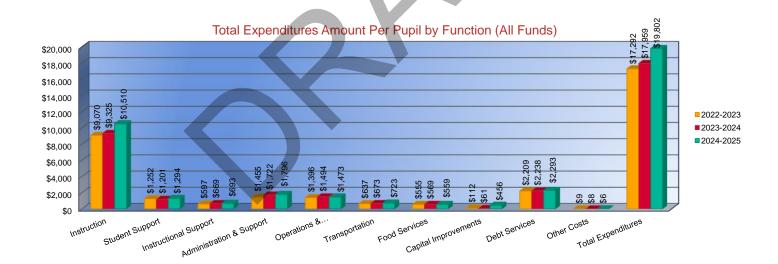

#### Summary of Total Expenditures by Function (All Funds)

|                                    | 2022-2023           | % of  | 2023-2024     | % of  | %      | 2024-2025     | % of  | %      |
|------------------------------------|---------------------|-------|---------------|-------|--------|---------------|-------|--------|
|                                    | Actual              | Total | Actual        | Total | Change | Budget        | Total | Change |
| Instruction                        | \$256,323,818       | 52%   | \$259,743,843 | 52%   | 1%     | \$290,937,105 | 53%   | 12%    |
| Student Support Services           | \$35,370,984        | 7%    | \$33,444,440  | 7%    | -5%    | \$35,806,685  | 7%    | 7%     |
| Instructional Support Services     | \$16,879,468        | 3%    | \$18,626,455  | 4%    | 10%    | \$19,169,857  | 3%    | 3%     |
| Administration & Support           | \$41,119,761        | 8%    | \$47,973,772  | 10%   | 17%    | \$49,721,466  | 9%    | 4%     |
| Operations & Maintenance           | \$39,456,113        | 8%    | \$41,605,963  | 8%    | 5%     | \$40,766,396  | 7%    | -2%    |
| Transportation                     | \$17,995,867        | 4%    | \$18,735,339  | 4%    | 4%     | \$20,000,522  | 4%    | 7%     |
| Food Services                      | \$15,680,805        | 3%    | \$15,839,405  | 3%    | 1%     | \$15,460,676  | 3%    | -2%    |
| Capital Improvements               | \$3,160,380         | 1%    | \$1,697,294   | 0%    | -46%   | \$12,636,000  | 2%    | 644%   |
| Debt Services                      | \$62,441,776        | 13%   | \$62,343,150  | 12%   | 0%     | \$63,478,462  | 12%   | 2%     |
| Other Costs                        | \$264,544           | <1%   | \$209,882     | <1%   | -21%   | \$173,738     | <1%   | -17%   |
| Total Expenditures <sup>1</sup>    | 488,693,516         | 100%  | \$500,219,543 | 100%  | 2%     | \$548,150,907 | 100%  | 10%    |
| Amount per Pupil                   | \$17,292            |       | \$17,959      |       | 4%     | \$19,802      |       | 10%    |
| Current Expenditures <sup>2</sup>  | \$391,131,494       | 100%  | \$394,774,568 | 100%  | 1%     | \$436,337,855 | 100%  | 11%    |
| Amount per Pupil                   | \$13,840            |       | \$14,173      |       | 2%     | \$15,763      |       | 11%    |
| Percent of Expenditures for Instru | uction <sup>3</sup> |       |               |       |        |               |       |        |
| Total Expenditures                 | \$248,904,210       | 51%   | \$248,473,982 | 50%   | -1%    | \$280,655,798 | 51%   | 1%     |
| Current Expenditures               | \$248,904,210       | 64%   | \$248,473,982 | 63%   | -1%    | \$280,655,798 | 64%   | 1%     |

Summary of Total Expenditures by Function (All Funds)