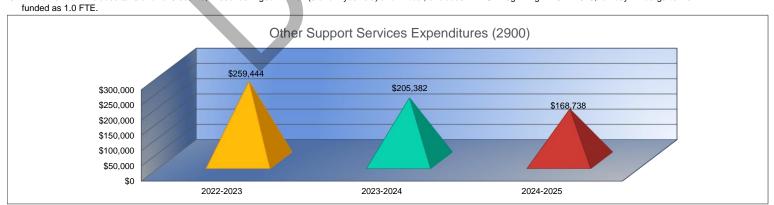

#### Summary of Total Expenditures by Function (All Funds)

|                                    | 2022-2023           | % of  | 2023-2024     | % of  | %      | 2024-2025     | % of  | %      |
|------------------------------------|---------------------|-------|---------------|-------|--------|---------------|-------|--------|
|                                    | Actual              | Total | Actual        | Total | Change | Budget        | Total | Change |
| Instruction                        | \$256,323,818       | 52%   | \$259,743,843 | 52%   | 1%     | \$290,937,105 | 53%   | 12%    |
| Student Support Services           | \$35,370,984        | 7%    | \$33,444,440  | 7%    | -5%    | \$35,806,685  | 7%    | 7%     |
| Instructional Support Services     | \$16,879,468        | 3%    | \$18,626,455  | 4%    | 10%    | \$19,169,857  | 3%    | 3%     |
| Administration & Support           | \$41,119,761        | 8%    | \$47,973,772  | 10%   | 17%    | \$49,721,466  | 9%    | 4%     |
| Operations & Maintenance           | \$39,456,113        | 8%    | \$41,605,963  | 8%    | 5%     | \$40,766,396  | 7%    | -2%    |
| Transportation                     | \$17,995,867        | 4%    | \$18,735,339  | 4%    | 4%     | \$20,000,522  | 4%    | 7%     |
| Food Services                      | \$15,680,805        | 3%    | \$15,839,405  | 3%    | 1%     | \$15,460,676  | 3%    | -2%    |
| Capital Improvements               | \$3,160,380         | 1%    | \$1,697,294   | 0%    | -46%   | \$12,636,000  | 2%    | 644%   |
| Debt Services                      | \$62,441,776        | 13%   | \$62,343,150  | 12%   | 0%     | \$63,478,462  | 12%   | 2%     |
| Other Costs                        | \$264,544           | <1%   | \$209,882     | <1%   | -21%   | \$173,738     | <1%   | -17%   |
| Total Expenditures <sup>1</sup>    | 488,693,516         | 100%  | \$500,219,543 | 100%  | 2%     | \$548,150,907 | 100%  | 10%    |
| Amount per Pupil                   | \$17,292            |       | \$17,959      |       | 4%     | \$19,802      |       | 10%    |
| Current Expenditures <sup>2</sup>  | \$391,131,494       | 100%  | \$394,774,568 | 100%  | 1%     | \$436,337,855 | 100%  | 11%    |
| Amount per Pupil                   | \$13,840            |       | \$14,173      |       | 2%     | \$15,763      |       | 11%    |
| Percent of Expenditures for Instru | uction <sup>3</sup> |       |               |       |        |               |       |        |
| Total Expenditures                 | \$248,904,210       | 51%   | \$248,473,982 | 50%   | -1%    | \$280,655,798 | 51%   | 1%     |
| Current Expenditures               | \$248,904,210       | 64%   | \$248,473,982 | 63%   | -1%    | \$280,655,798 | 64%   | 1%     |