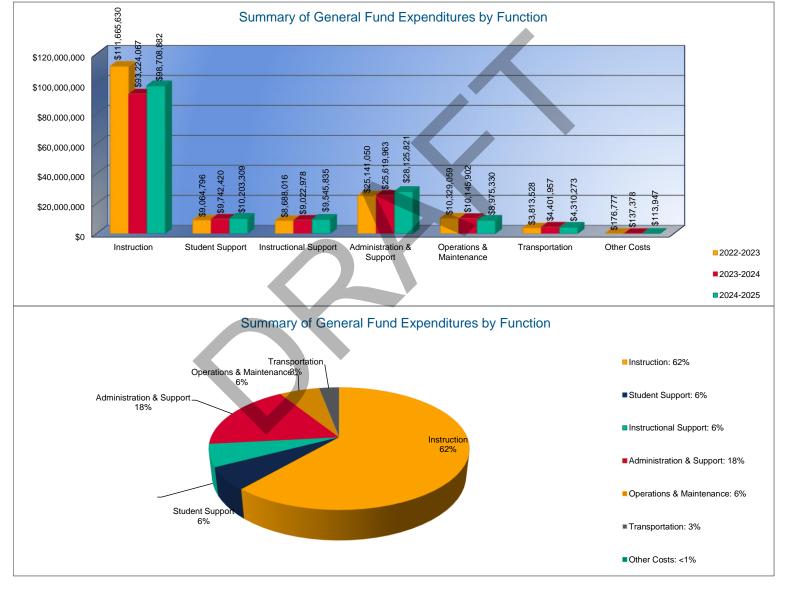

#### Summary of General Fund Expenditures by Function\*

|                          |               | %     |               | %     |        |               | %     |        |
|--------------------------|---------------|-------|---------------|-------|--------|---------------|-------|--------|
|                          | 2022-2023     | of    | 2023-2024     | of    | %      | 2024-2025     | of    | %      |
|                          | Actual        | Total | Actual        | Total | Change | Budget        | Total | Change |
| Instruction              | \$111,665,630 | 66%   | \$93,224,067  | 61%   | -17%   | \$98,708,882  | 62%   | 6%     |
| Student Support          | \$9,064,796   | 5%    | \$9,742,420   | 6%    | 7%     | \$10,203,309  | 6%    | 5%     |
| Instructional Support    | \$8,688,016   | 5%    | \$9,022,978   | 6%    | 4%     | \$9,545,835   | 6%    | 6%     |
| Administration & Support | \$25,141,050  | 15%   | \$25,619,963  | 17%   | 2%     | \$28,125,821  | 18%   | 10%    |
| Operations & Maintenance | \$10,329,059  | 6%    | \$10,145,902  | 7%    | -2%    | \$8,975,330   | 6%    | -12%   |
| Transportation           | \$3,813,528   | 2%    | \$4,401,957   | 3%    | 15%    | \$4,310,273   | 3%    | -2%    |
| Capital Improvements     | \$0           | 0%    | \$0           | 0%    | 0%     | \$0           | 0%    | 0%     |
| Other Costs              | \$176,777     | 0%    | \$137,378     | <1%   | -22%   | \$113,947     | <1%   | -17%   |
| Total Expenditures       | \$168,878,856 | 100%  | \$152,294,665 | 100%  | -10%   | \$159,983,397 | 100%  | 5%     |
| Amount per Pupil         | \$5,976       |       | \$5,468       |       | -9%    | \$5,779       |       | 6%     |

\*The Summary of General Fund Expenditures by Function comes from pages 6-13 and only uses the "General Fund" line items.