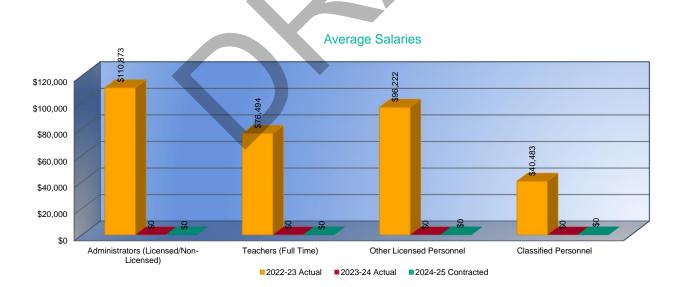

ract should be reported as 1.0; FTE for Principals with a 10-12 month contract should be reported as 1.0; FTE for Superintendents with a 12 month contract should be reported as 1.0.

\*\*FTE of 1.0 for Non-Licensed Administrators, Classified Personnel and Substitutes/Temporary should be based upon 2,080 hours.

\*\*\*Employee reduction plans include benefits received by employees under a Section 125 Salary Reduction Agreement. Does not include social security, workers' compensation, and unemployment insurance.

\*\*\*\*Board paid fringe benefits (employer paid) include group life, group health, disability income, accidental death and dismemberment, and hospital surgical, and/or medical expense insurance. Does not include social security, workers' compensation, and unemployment insurance.



# **Public School District Reports**

# KSDE's Data Central

## Kansas K-12 Reports

- Attendance & Enrollment
- Inclement Weather & In-Service Date
- Graduate & Dropout
- Crime

# School Finance Reports

### Warehouse

- Assessed Valuation
- Cash Balance
- Headcount Enrollment
- Mill Levies
- Personnel (Certified & Non-Certified)
- Salary
- Bond
- State Foundation Aid & LOB
- Expenditure
- Kindergarten Formats
- Meal Pricing
- Expenditure
- Pupil to Teacher Ratio
- Transportation

### Kansas State Building Report Card

- Attendance Rate
- IDEA Performance Plan
- Performance Level
- School Violence
- Assessments (NAEP)
  - Reading
  - Mathematics
- Enrollment
- ACT Scores

- Building
- Personnel (Certified & Non-Certified)
- Suspension & Expulsion
- Transportation

Comparitive Performanc