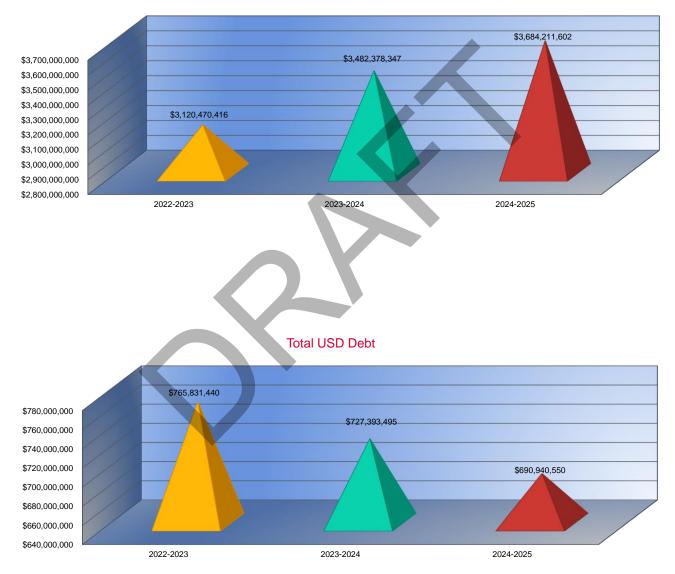

|           | 0.000  |
|           | 0.000  |
| · · ·     | 0.000  |
|           | 0.000  |
|           | 0.000  |
|           |        |

| 2024-2025 |        |
|-----------|--------|
| Budget    |        |
| Duugei    | 20.000 |
|           | 15.145 |
|           | 0.000  |
|           | 8.000  |
|           | 0.000  |
|           | 3.501  |
|           | 0.284  |
|           | 0.000  |
|           | 1.363  |
|           | 14.477 |
|           | 0.000  |
|           | 0.000  |
|           | 0.000  |
|           | 0.000  |
|           |        |
|           | 63.097 |
|           | 0.000  |
|           | 0.000  |
|           | 0.000  |
|           | 0.000  |
|           | 0.000  |
|           | 0.000  |



#### 2024-2025 | USD #233

#### **Other Information**



#### Assessed Valuation



#### **Salaries**

|                                            | 2022-23 Actual |               |                | 2023-24 Actual |              |                   | 2024-25 Contracted |              |                   |
|--------------------------------------------|----------------|---------------|----------------|----------------|--------------|-------------------|--------------------|--------------|-------------------|
|                                            | FTE            | Total Salary  | Average Salary | FTE            | Total Salary | Average<br>Salary | FTE                | Total Salary | Average<br>Salary |
| Administrators (Licensed/Non-<br>Licensed) | 205.1          | \$22,740,135  | \$110,873      | 207.1          | \$0          | \$0               | 207.1