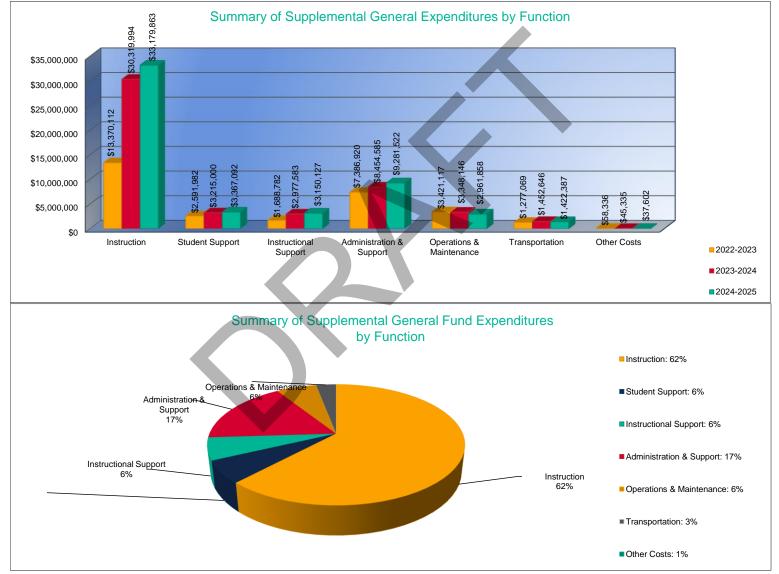

# Summary of Supplemental General Fund Expenditures by Function\*

|                          |              | %     |              | %     |        |              | %     |        |
|--------------------------|--------------|-------|--------------|-------|--------|--------------|-------|--------|
|                          | 2022-2023    | of    | 2023-2024    | of    | %      | 2024-2025    | of    | %      |
|                          | Actual       | Total | Actual       | Total | Change | Budget       | Total | Change |
| Instruction              | \$13,370,112 | 45%   | \$30,319,994 | 61%   | 127%   | \$33,179,863 | 62%   | 9%     |
| Student Support          | \$2,591,982  | 9%    | \$3,215,000  | 6%    | 24%    | \$3,367,092  | 6%    | 5%     |
| Instructional Support    | \$1,688,782  | 6%    | \$2,977,583  | 6%    | 76%    | \$3,150,127  | 6%    | 6%     |
| Administration & Support | \$7,386,920  | 25%   | \$8,454,585  | 17%   | 14%    | \$9,281,522  | 17%   | 10%    |
| Operations & Maintenance | \$3,421,117  | 11%   | \$3,348,146  | 7%    | -2%    | \$2,961,858  | 6%    | -12%   |
| Transportation           | \$1,277,069  | 4%    | \$1,452,646  | 3%    | 14%    | \$1,422,387  | 3%    | -2%    |
| Capital Improvements     | \$0          | 0%    | \$0          | 0%    | 0%     | \$0          | 0%    | 0%     |
| Other Costs              | \$58,336     | 0%    | \$45,335     | <1%   | -22%   | \$37,602     | <1%   | -17%   |
| Total Expenditures       | \$29,794,318 | 100%  | \$49,813,289 | 100%  | 67%    | \$53,400,451 | 100%  | 7%     |
| Amount per Pupil         | \$1,054      |       | \$1,788      |       | 70%    | \$1,929      |       | 8%     |

\*The Summary of Supplemental General Fund Expenditures by Function comes from pages 6-13 and only uses the "Supplemental General Fund" line items.