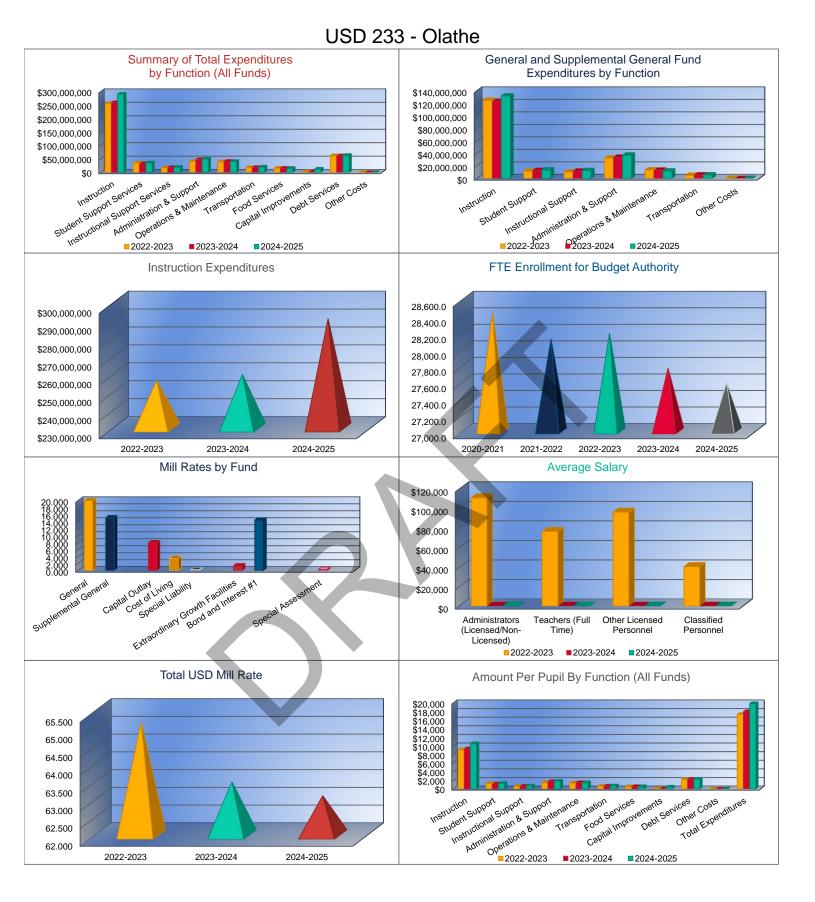

#### **Instruction Expenditures (1000)**

| ActualGeneral\$111,665,630Federal Funds\$8,153,305Supplemental General\$13,370,112Preschool-Aged At-Risk\$499,876At-Risk Education Fund\$26,727,505Bilingual Education\$5,546,810Virtual Education\$217,810Capital Outlay\$7,419,608Driver Education\$67,432Declining Enrollment\$00Extraordinary School Program\$00Professional Development\$00Parent Education\$47,746,029Cost of Living\$00Career and Postsecondary Ed.\$6,661,668Gifts & Grants <sup>1</sup> \$1,350,962Special Liability\$00                                                                                                                                                                         |
|---------------------------------------------------------------------------------------------------------------------------------------------------------------------------------------------------------------------------------------------------------------------------------------------------------------------------------------------------------------------------------------------------------------------------------------------------------------------------------------------------------------------------------------------------------------------------------------------------------------------------------------------------------------------------|
| Federal Funds\$8,153,305Supplemental General\$13,370,112Preschool-Aged At-Risk\$499,876At-Risk Education Fund\$26,727,505Bilingual Education\$5,546,810Virtual Education\$217,810Capital Outlay\$7,419,608Driver Education\$67,432Declining Enrollment\$0Extraordinary School Program\$0Professional Development\$0Summer School\$225,568Special Education\$47,746,029Cost of Living\$0Career and Postsecondary Ed.\$6,661,668Gifts & Grants <sup>1</sup> \$1,350,962Special Liability\$0                                                                                                                                                                                 |
| Supplemental General\$13,370,112Preschool-Aged At-Risk\$499,876At-Risk Education Fund\$26,727,505Bilingual Education\$5,546,810Virtual Education\$217,810Capital Outlay\$7,419,608Driver Education\$67,432Declining Enrollment\$0Extraordinary School Program\$0Professional Development\$0Summer School\$225,568Special Education\$47,746,029Cost of Living\$0Career and Postsecondary Ed.\$6,661,668Gifts & Grants1\$1,350,962Special Liability\$0                                                                                                                                                                                                                      |
| Preschool-Aged At-Risk\$499,876At-Risk Education Fund\$26,727,505Bilingual Education\$5,546,810Virtual Education\$217,810Capital Outlay\$7,419,608Driver Education\$67,432Declining Enrollment\$0Extraordinary School Program\$0Professional Development\$0Parent Education\$47,746,029Cost of Living\$0Career and Postsecondary Ed.\$6,661,668Gifts & Grants <sup>1</sup> \$1,350,962Special Liability\$0                                                                                                                                                                                                                                                                |
| At-Risk Education Fund         \$26,727,505           Bilingual Education         \$5,546,810           Virtual Education         \$217,810           Capital Outlay         \$7,419,608           Driver Education         \$67,432           Declining Enrollment         \$0           Extraordinary School Program         \$0           Professional Development         \$0           Parent Education         \$225,568           Special Education         \$47,746,029           Cost of Living         \$0           Career and Postsecondary Ed.         \$6,661,668           Gifts & Grants <sup>1</sup> \$1,350,962           Special Liability         \$0 |
| Bilingual Education\$5,546,810Virtual Education\$217,810Capital Outlay\$7,419,608Driver Education\$67,432Declining Enrollment\$0Extraordinary School Program\$0Food Service\$0Professional Development\$0Summer School\$225,568Special Education\$47,746,029Cost of Living\$0Career and Postsecondary Ed.\$6,661,668Gifts & Grants1\$1,350,962Special Liability\$0                                                                                                                                                                                                                                                                                                        |
| Virtual Education\$217,810Capital Outlay\$7,419,608Driver Education\$67,432Declining Enrollment\$0Extraordinary School Program\$0Food Service\$0Professional Development\$0Parent Education Program\$0Summer School\$225,568Special Education\$47,746,029Cost of Living\$0Career and Postsecondary Ed.\$6,661,668Gifts & Grants1\$1,350,962Special Liability\$0                                                                                                                                                                                                                                                                                                           |
| Capital Outlay\$7,419,608Driver Education\$67,432Declining Enrollment\$0Extraordinary School Program\$0Food Service\$0Professional Development\$0Parent Education Program\$0Summer School\$225,568Special Education\$47,746,029Cost of Living\$0Career and Postsecondary Ed.\$6,661,668Gifts & Grants1\$1,350,962Special Liability\$0                                                                                                                                                                                                                                                                                                                                     |
| Driver Education\$67,432Declining Enrollment\$0Extraordinary School Program\$0Food Service\$0Professional Development\$0Parent Education Program\$0Summer School\$225,568Special Education\$47,746,029Cost of Living\$0Career and Postsecondary Ed.\$6,661,668Gifts & Grants1\$1,350,962Special Liability\$0                                                                                                                                                                                                                                                                                                                                                              |
| Declining Enrollment\$0Extraordinary School Program\$0Food Service\$0Professional Development\$0Parent Education Program\$0Summer School\$225,568Special Education\$47,746,029Cost of Living\$0Career and Postsecondary Ed.\$6,661,668Gifts & Grants1\$1,350,962Special Liability\$0                                                                                                                                                                                                                                                                                                                                                                                      |
| Extraordinary School Program       \$0         Food Service       \$0         Professional Development       \$0         Parent Education Program       \$0         Summer School       \$225,568         Special Education       \$47,746,029         Cost of Living       \$0         Career and Postsecondary Ed.       \$6,661,668         Gifts & Grants <sup>1</sup> \$1,350,962         Special Liability       \$0                                                                                                                                                                                                                                                |
| Food Service       \$0         Professional Development       \$0         Parent Education Program       \$0         Summer School       \$225,568         Special Education       \$47,746,029         Cost of Living       \$0         Career and Postsecondary Ed.       \$6,661,668         Gifts & Grants <sup>1</sup> \$1,350,962         Special Liability       \$0                                                                                                                                                                                                                                                                                               |
| Professional Development       \$0         Parent Education Program       \$0         Summer School       \$225,568         Special Education       \$47,746,029         Cost of Living       \$0         Career and Postsecondary Ed.       \$6,661,668         Gifts & Grants <sup>1</sup> \$1,350,962         Special Liability       \$0                                                                                                                                                                                                                                                                                                                              |
| Parent Education Program       \$0         Summer School       \$225,568         Special Education       \$47,746,029         Cost of Living       \$0         Career and Postsecondary Ed.       \$6,661,668         Gifts & Grants <sup>1</sup> \$1,350,962         Special Liability       \$0                                                                                                                                                                                                                                                                                                                                                                         |
| Summer School         \$225,568           Special Education         \$47,746,029           Cost of Living         \$0           Career and Postsecondary Ed.         \$6,661,668           Gifts & Grants <sup>1</sup> \$1,350,962           Special Liability         \$0                                                                                                                                                                                                                                                                                                                                                                                                |
| Special Education         \$47,746,029           Cost of Living         \$0           Career and Postsecondary Ed.         \$6,661,668           Gifts & Grants <sup>1</sup> \$1,350,962           Special Liability         \$0                                                                                                                                                                                                                                                                                                                                                                                                                                          |
| Cost of Living     \$0       Career and Postsecondary Ed.     \$6,661,668       Gifts & Grants <sup>1</sup> \$1,350,962       Special Liability     \$0                                                                                                                                                                                                                                                                                                                                                                                                                                                                                                                   |
| Cost of Living         \$0           Career and Postsecondary Ed.         \$6,661,668           Gifts & Grants <sup>1</sup> \$1,350,962           Special Liability         \$0                                                                                                                                                                                                                                                                                                                                                                                                                                                                                           |
| Gifts & Grants <sup>1</sup> \$1,350,962       Special Liability     \$0                                                                                                                                                                                                                                                                                                                                                                                                                                                                                                                                                                                                   |
| Gifts & Grants <sup>1</sup> \$1,350,962       Special Liability     \$0                                                                                                                                                                                                                                                                                                                                                                                                                                                                                                                                                                                                   |
|                                                                                                                                                                                                                                                                                                                                                                                                                                                                                                                                                                                                                                                                           |
|                                                                                                                                                                                                                                                                                                                                                                                                                                                                                                                                                                                                                                                                           |
| School Retirement \$0                                                                                                                                                                                                                                                                                                                                                                                                                                                                                                                                                                                                                                                     |
| Extraordinary Growth Facilities \$0                                                                                                                                                                                                                                                                                                                                                                                                                                                                                                                                                                                                                                       |
| Special Reserve \$0                                                                                                                                                                                                                                                                                                                                                                                                                                                                                                                                                                                                                                                       |
| KPERS Spec. Ret. Contribution \$22,545,073                                                                                                                                                                                                                                                                                                                                                                                                                                                                                                                                                                                                                                |
| Contingency Reserve \$0                                                                                                                                                                                                                                                                                                                                                                                                                                                                                                                                                                                                                                                   |
| Text Book & Student Material \$2,285,148                                                                                                                                                                                                                                                                                                                                                                                                                                                                                                                                                                                                                                  |
| Activity Fund \$1,841,282                                                                                                                                                                                                                                                                                                                                                                                                                                                                                                                                                                                                                                                 |
| Bond and Interest #1 \$0                                                                                                                                                                                                                                                                                                                                                                                                                                                                                                                                                                                                                                                  |
| Bond and Interest #2 \$0                                                                                                                                                                                                                                                                                                                                                                                                                                                                                                                                                                                                                                                  |
| No-Fund Warrant \$0                                                                                                                                                                                                                                                                                                                                                                                                                                                                                                                                                                                                                                                       |
| Special Assessment \$0                                                                                                                                                                                                                                                                                                                                                                                                                                                                                                                                                                                                                                                    |
| Temporary Note \$0                                                                                                                                                                                                                                                                                                                                                                                                                                                                                                                                                                                                                                                        |
| SUBTOTAL \$256,323,818                                                                                                                                                                                                                                                                                                                                                                                                                                                                                                                                                                                                                                                    |
| Enrollment (FTE) <sup>3</sup> 28,261.5                                                                                                                                                                                                                                                                                                                                                                                                                                                                                                                                                                                                                                    |
| Amount per Pupil <sup>2</sup> \$9,070                                                                                                                                                                                                                                                                                                                                                                                                                                                                                                                                                                                                                                     |
| Adult Education \$0                                                                                                                                                                                                                                                                                                                                                                                                                                                                                                                                                                                                                                                       |
| Adult Supplemental Education \$0                                                                                                                                                                                                                                                                                                                                                                                                                                                                                                                                                                                                                                          |
| Special Education Coop \$0                                                                                                                                                                                                                                                                                                                                                                                                                                                                                                                                                                                                                                                |
| TOTAL \$256,323,818                                                                                                                                                                                                                                                                                                                                                                                                                                                                                                                                                                                                                                                       |

| 2023-2024     | %      |
|---------------|--------|
| Actual        | Change |
| \$93,224,067  | -17%   |
| \$5,427,880   | -33%   |
| \$30,319,994  | 127%   |
| \$579,708     | 16%    |
| \$28,680,563  | 7%     |
| \$5,779,652   | 4%     |
| \$211,966     | -3%    |
| \$11,269,861  | 52%    |
| \$54,126      | -20%   |
| \$0           | 0%     |
| \$0           | 0%     |
| \$0           | 0%     |
| \$0           | 0%     |
| \$0           | 0%     |
| \$53,506      | -76%   |
| \$49,963,170  | 5%     |
| \$0           | 0%     |
| \$7,920,520   | 19%    |
| \$519,178     | -62%   |
| \$0           | 0%     |
| \$0           | 0%     |
| \$0           | 0%     |
| \$0           | 0%     |
| \$21,004,571  | -7%    |
| \$0           | 0%     |
| \$2,624,279   | 15%    |
| \$2,110,802   | 15%    |
| \$0           | 0%     |
| \$0           | 0%     |
| \$0           | 0%     |
| \$0           | 0%     |
| \$0           | 0%     |
| \$259,743,843 | 1%     |
| 27,853.2      | -1%    |
| \$9,325       | 3%     |
| \$0           | 0%     |
| \$0           | 0%     |
| \$0           | 0%     |
| \$259,743,843 | 1%     |

| 2024-2025     | %      |
|---------------|--------|
| Budget        | Change |
| \$98,708,882  | 6%     |
| \$8,110,442   | 49%    |
| \$33,179,863  | 9%     |
| \$1,407,668   | 143%   |
| \$33,290,838  | 16%    |
| \$7,830,843   | 35%    |
| \$531,000     | 151%   |
| \$10,281,307  | -9%    |
| \$275,175     | 408%   |
| \$0           | 0%     |
| \$0           | 0%     |
| \$0           | 0%     |
| \$0           | 0%     |
| \$0           | 0%     |
| \$893,500     | 1570%  |
| \$58,720,522  | 18%    |
| \$0           | 0%     |
| \$11,457,401  | 45%    |
| \$2,567,359   | 395%   |
| \$0           | 0%     |
| \$0           | 0%     |
| \$0           | 0%     |
|               |        |
| \$23,682,305  | 13%    |
|               |        |
|               |        |
|               |        |
| \$0           | 0%     |
| \$0           | 0%     |
| \$0           | 0%     |
| \$0           | 0%     |
| \$0           | 0%     |
| \$290,937,105 | 12%    |
| 27,681.5      | -1%    |
| \$10,510      | 13%    |
| \$0           | 0%     |
| \$0           | 0%     |
| \$0           | 0%     |
| \$290,937,105 | 12%    |
|               | 12 70  |

3. FTE enrollment includes 9/20 and 2/20 counts, Preschool-Aged At-Risk (3 and 4 year old) and Virtual; excludes KAMS. Beginning in 2017-2018, full-day Kindergarten is

funded as 1.0 FTE. Instructional Support Expenditures (2200) \$19,169,857 \$18,626,455 \$19,500,000 \$19,000,000 \$18,500,000 \$16,879,468 \$18,000,000 \$17,500,000 \$17,000,000 \$16,500,000 \$16,000,000 \$15,500,000 2022-2023 2023-2024 2024-2025