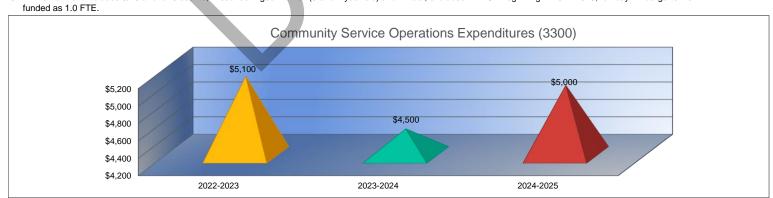

#### Summary of Total Expenditures by Function (All Funds)

|                                    | 2022-2023           | % of  | 2023-2024     | % of  | %      | 2024-2025     | % of  | %      |
|------------------------------------|---------------------|-------|---------------|-------|--------|---------------|-------|--------|
|                                    | Actual              | Total | Actual        | Total | Change | Budget        | Total | Change |
| Instruction                        | \$256,323,818       | 52%   | \$259,743,843 | 52%   | 1%     | \$290,937,105 | 53%   | 12%    |
| Student Support Services           | \$35,370,984        | 7%    | \$33,444,440  | 7%    | -5%    | \$35,806,685  | 7%    | 7%     |
| Instructional Support Services     | \$16,879,468        | 3%    | \$18,626,455  | 4%    | 10%    | \$19,169,857  | 3%    | 3%     |
| Administration & Support           | \$41,119,761        | 8%    | \$47,973,772  | 10%   | 17%    | \$49,721,466  | 9%    | 4%     |
| Operations & Maintenance           | \$39,456,113        | 8%    | \$41,605,963  | 8%    | 5%     | \$40,766,396  | 7%    | -2%    |
| Transportation                     | \$17,995,867        | 4%    | \$18,735,339  | 4%    | 4%     | \$20,000,522  | 4%    | 7%     |
| Food Services                      | \$15,680,805        | 3%    | \$15,839,405  | 3%    | 1%     | \$15,460,676  | 3%    | -2%    |
| Capital Improvements               | \$3,160,380         | 1%    | \$1,697,294   | 0%    | -46%   | \$12,636,000  | 2%    | 644%   |
| Debt Services                      | \$62,441,776        | 13%   | \$62,343,150  | 12%   | 0%     | \$63,478,462  | 12%   | 2%     |
| Other Costs                        | \$264,544           | <1%   | \$209,882     | <1%   | -21%   | \$173,738     | <1%   | -17%   |
| Total Expenditures <sup>1</sup>    | 488,693,516         | 100%  | \$500,219,543 | 100%  | 2%     | \$548,150,907 | 100%  | 10%    |
| Amount per Pupil                   | \$17,292            |       | \$17,959      |       | 4%     | \$19,802      |       | 10%    |
| Current Expenditures <sup>2</sup>  | \$391,131,494       | 100%  | \$394,774,568 | 100%  | 1%     | \$436,337,855 | 100%  | 11%    |
| Amount per Pupil                   | \$13,840            |       | \$14,173      |       | 2%     | \$15,763      |       | 11%    |
| Percent of Expenditures for Instru | uction <sup>3</sup> |       |               |       |        |               |       |        |
| Total Expenditures                 | \$248,904,210       | 51%   | \$248,473,982 | 50%   | -1%    | \$280,655,798 | 51%   | 1%     |
| Current Expenditures               | \$248,904,210       | 64%   | \$248,473,982 | 63%   | -1%    | \$280,655,798 | 64%   | 1%     |