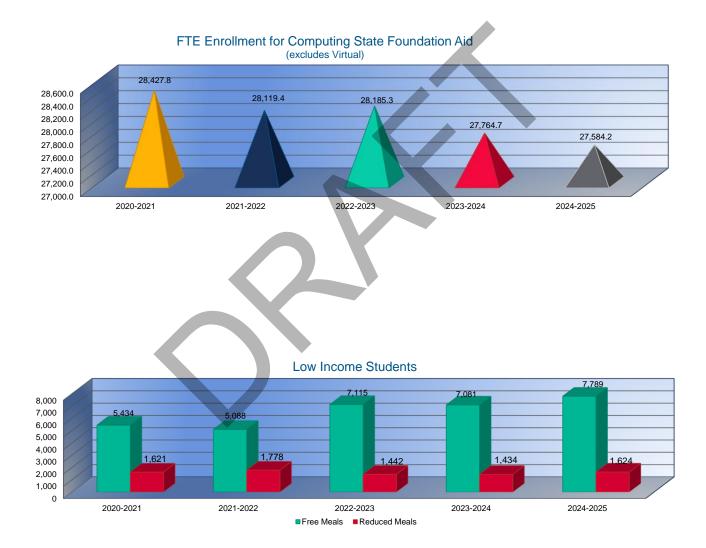

3. FTE enrollment includes 9/20 and 2/20 counts, Preschool-Aged At-Risk (3 and 4 year old) and Virtual; excludes KAMS. Beginning in 2017-2018, full-day Kindergarten is

funded as 1.0 FTE.

2023-2024

|                                 | 2022-2023    |
|---------------------------------|--------------|
|                                 | Actual       |
| General                         | \$9,064,796  |
| Federal Funds                   | \$849,460    |
| Supplemental General            | \$2,591,982  |
| Preschool-Aged At-Risk          | \$0          |
| At-Risk Education Fund          | \$30,041     |
| Bilingual Education             | \$0          |
| Virtual Education               | \$0          |
| Capital Outlay                  | \$0          |
| Driver Training                 | \$0          |
| Declining Enrollment            | \$0          |
| Extraordinary School Program    | \$0          |
| Food Service                    | \$0          |
| Professional Development        | \$0          |
| Parent Education Program        | \$1,895,586  |
| Summer School                   | \$0          |
| Special Education               | \$16,857,379 |
| Cost of Living                  | \$0          |
| Career and Postsecondary Ed.    | \$0          |
| Gifts & Grants <sup>1</sup>     | \$646,020    |
| Special Liability               | \$0          |
| School Retirement               | \$0          |
| Extraordinary Growth Facilities | \$0          |
| Special Reserve                 | \$0          |
| KPERS Spec. Ret. Contribution   | \$3,435,720  |
| Contingency Reserve             | \$0          |
| Text Book & Student Material    | \$0          |
| Activity Fund                   | \$0          |
| Bond and Interest #1            | \$0          |
| Bond and Interest #2            | \$0          |
| No-Fund Warrant                 | \$0          |
| Special Assessment              | \$0          |
| Temporary Note                  | \$0          |
| SUBTOTAL                        | \$35,370,984 |
| Enrollment (FTE) <sup>3</sup>   | 28,261.5     |
| Amount per Pupil <sup>2</sup>   | \$1,252      |
| Adult Education                 | \$0          |
| Adult Supplemental Education    | \$0          |
| Special Education Coop          | \$0          |
| TOTAL                           | ÷ -          |
| TOTAL                           | \$35,370,984 |

| Actual             | Change    |
|--------------------|-----------|
| \$9,742,420        | 7%        |
| \$591,154          | -30%      |
| \$3,215,000        | 24%       |
| \$0                | 0%        |
| \$127,553          | 325%      |
| \$0                | 0%        |
| \$0                | 0%        |
| \$0                | 0%        |
| \$0                | 0%        |
| \$0                | 0%        |
| \$0                | 0%        |
| \$0                | 0%        |
| \$0                | 0%        |
| \$2,053,416        | 8%        |
| \$0                | 0%        |
| \$13,752,982       | -18%      |
| \$0                | 0%        |
| \$0                | 0%        |
| \$760,957          | 18%       |
| \$0                | 0%        |
| \$0                | 0%        |
| \$0                | 0%        |
| \$0                | 0%<br>-7% |
| \$3,200,958<br>\$0 | -7%       |
| \$0                | 0%        |
| \$0                | 0%        |
| \$0                | 0%        |
| \$0                | 0%        |
| \$0                | 0%        |
| \$0                | 0%        |
| \$0                | 0%        |
| \$33,444,440       | -5%       |
| 27,853.2           | -1%       |
| \$1,201            | -4%       |
| \$0                | 0%        |
| \$0                | 0%        |
| \$0                | 0%        |
| \$33,444,440       | -5%       |
| \$33,444,440       | -3%       |

| Budget         Ch           \$10,203,309         \$447,671 | ange<br>5% |
|------------------------------------------------------------|------------|
|                                                            |            |
| φτη,στη                                                    | -24%       |
| \$3,367,092                                                | 5%         |
| \$0                                                        | 0%         |
| \$103,525                                                  | -19%       |
| \$0                                                        | 0%         |
| \$0                                                        | 0%         |
| \$0                                                        | 0%         |
| \$0                                                        | 0%         |
| \$0                                                        | 0%         |
| \$0                                                        | 0%         |
| \$0                                                        | 0%         |
| \$0                                                        | 0%         |
| \$3,096,451                                                | 51%        |
| \$0                                                        | 0%         |
| \$14,737,581                                               | 7%         |
| \$0                                                        | 0%         |
| \$0                                                        | 0%         |
| \$761,500                                                  | 0%         |
| \$0                                                        | 0%         |
| \$0<br>\$0                                                 | 0%<br>0%   |
| <b>4</b> 0                                                 | 070        |
| \$3,089,556                                                | -3%        |
| \$3,009,330                                                | -070       |
|                                                            |            |
|                                                            |            |
| \$0                                                        | 0%         |
| \$0                                                        | 0%         |
| \$0                                                        | 0%         |
| \$0                                                        | 0%         |
| \$0                                                        | 0%         |
| \$35,806,685                                               | 7%         |
| 27,681.5                                                   | -1%        |
| \$1,294                                                    | 8%         |
| \$0                                                        | 0%         |
| \$0                                                        | 0%         |
| \$0                                                        | 0%         |
| \$35,806,685                                               | 7%         |