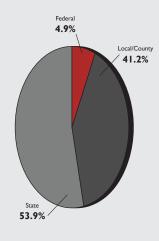

irror what is received in revenues. Fluctuations are due to the changes in revenues recorded, as mentioned above.

Flow-Through Funds include KPERS, Extraordinary Growth and Cost of Living.



## I. Budget Schedules

| The Revenue Sources in ALL Funds consist of the following: |               |  |  |  |  |  |  |
|------------------------------------------------------------|---------------|--|--|--|--|--|--|
| Local/County:                                              | \$221,047,705 |  |  |  |  |  |  |
| State:                                                     | \$289,176,812 |  |  |  |  |  |  |
| Federal:                                                   | \$25,957,482  |  |  |  |  |  |  |
| Total                                                      | \$536,181,999 |  |  |  |  |  |  |



|                                     |                         | Fund Types Summary 5 • Expenditures by Function |                                       |             |
|-------------------------------------|-------------------------|-------------------------------------------------|---------------------------------------|-------------|
|                                     | All                     | District Funds                                  | ·                                     |             |
|                                     | Operating/<br>Dependent | Restricted/<br>Independent                      | Capital Improvement<br>& Debt Service | TOTALS      |
| Revenues                            |                         |                                                 |