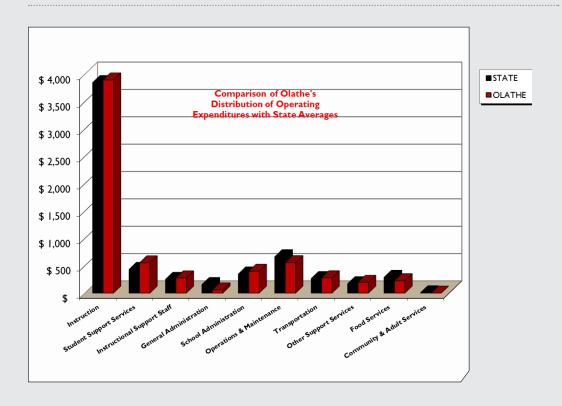

budgets for the following three years are presented. The format for the budget schedules is presented in summarized form followed by detail. The following schedules are provided:

|                                                                                                                                                                                                                                                                                                                         |                                                                                                                           |                                                                                                                         | All Distri<br>Expenditures by Fu                                                                                            |                                                                                                                                  |                                                                                                                             |                                                                                                                    |                                                                                                                    |                                                                                                              |
|-------------------------------------------------------------------------------------------------------------------------------------------------------------------------------------------------------------------------------------------------------------------------------------------------------------------------|---------------------------------------------------------------------------------------------------------------------------|-------------------------------------------------------------------------------------------------------------------------|-----------------------------------------------------------------------------------------------------------------------------|----------------------------------------------------------------------------------------------------------------------------------|-----------------------------------------------------------------------------------------------------------------------------|--------------------------------------------------------------------------------------------------------------------|--------------------------------------------------------------------------------------------------------------------|--------------------------------------------------------------------------------------------------------------|
|                                                                                                                                                                                                                                                                                                                         | Actual<br>2020-21                                                                                                         | Actual<br>2021-22                                                                                                       | Actual<br>2022-23                                                                                                           | Actual<br>2023-24                                                                                                                | Proposed<br>Budget<br>2024-25                                                                                               | Projected<br>2025-26                                                                                               | Projected<br>2026-27                                                                                               | Projected<br>2027-28                                                                                         |
| Revenues                                                                                                                                                                                                                                                                                                                |                                                                                                                           |                                                                                                                         |                                                                                                                             |                                                                                                                                  |                                                                                                                             |                                                                                                                    |                                                                                                                    |                                                                                                              |
| Local                                                                                                                                                                                                                                                                                                                   |                                                                                                                           |                                                                                                                         |                                                                                                                             |                                                                                                                                  |                                                                                                                             |                                                                                                                    |                                                                                                                    |                                                                                                              |
| Motor/w Vehicles Taxes                                                                                                                                                                                                                                                                                                  | 10,412,207                                                                                                                | 10,236,800                                                                                                              | 10,201,649                                                                                                                  | 10,542,824                                                                                                                       | 10,606,493                                                                                                                  | 10,711,919                                                                                                         | 10,857,427                                                                                                         | 11,003,3                                                                                                     |
| Tuition                                                                                                                                                                                                                                                                                                                 | 152,895                                                                                                                   | 162,482                                                                                                                 | 112,020                                                                                                                     | 152,958                                                                                                                          | 115,000                                                                                                                     | 117,300                                                                                                            | 119,646                                                                                                            | 122,0                                                                                                        |
| Fees                                                                                                                                                                                                                                                                                                                    | 2,002,878                                                                                                                 | 2,157,837                                                                                                               | 2,212,695                                                                                                                   | 2,296,405                                                                                                                        | 2,116,734                                                                                                                   | 2,158,185                                                                                                          | 2,179,767                                                                                                          | 2,201,5                                                                                                      |
| Meal Sales                                                                                                                                                                                                                                                                                                              | 227,010                                                                                                                   | 159,678                                                                                                                 | 6,212,442                                                                                                                   | 6,454,295                                                                                                                        | 4,917,000                                                                                                                   | 6,564,510                                                                                                          | 7,161,445                                                                                                          | 6,898,4                                                                                                      |
| Contributions and Donations                                                                                                                                                                                                                                                                                             | 1,179,721                                                                                                                 | 1,175,071                                                                                                               | 2,870,133                                                                                                                   | 2,995,742                                                                                                                        | 3,339,624                                                                                                                   | 3,167,683                                                                                                          | 3,253,654                                                                                                          | 3,210,6                                                                                                      |
| Other                                                                                                                                                                                                                                                                                                                   | 52,215,125                                                                                                                | 73,954,209                                                                                                              | 55,004,443                                                                                                                  | 57,665,955                                                                                                                       | 58,991,398                                                                                                                  | 61,817,803                                                                                                         | 64,562,820                                                                                                         | 65,367,6                                                                                                     |
| Reimbursements                                                                                                                                                                                                                                                                                                          | 4,180,978                                                                                                                 | 3,782,288                                                                                                               | 5,232,800                                                                                                                   | 3,677,676                                                                                                                        | 3,730,921                                                                                                                   | 3,805,540                                                                                                          | 3,881,650                                                                                                          | 3,959,2                                                                                                      |
| Revenue From Other Funds                                                                                                                                                                                                                                                                                                | 1,888,498                                                                                                                 | 1,715,177                                                                                                               | 1,744,246                                                                                                                   | 1,700,372                                                                                                                        | 1,692,201                                                                                                                   | 1,703,765                                                                                                          | 1,704,131                                                                                                          | 1,704,4                                                                                                      |
| County                                                                                                                                                                                                                                                                                                                  |                                                                                                                           |                                                                                                                         |                                                                                                                             |                                                                                                                                  |                                                                                                                             |                                                                                                                    |                                                                                                                    |                                                                                                              |
| Ad Valorem Tax                                                                                                                                                                                                                                                                                                          | 103,717,154                                                                                                               | 107,909,626                                                                                                             | 115,188,893                                                                                                                 | 130,673,167                                                                                                                      | 135,587,018                                                                                                                 | 136,344,595                                                                                                        | 138,859,714                                                                                                        | 141,019,0                                                                                                    |
| State                                                                                                                                                                                                                                                                                                                   |                                                                                                                           |                                                                                                                         |                                                                                                                             |                                                                                                                                  |                                                                                                                             |                                                                                                                    |                                                                                                                    |                                                                                                              |
| General State Aid                                                                                                                                                                                                                                                                                                       | 203,636,834                                                                                                               | 208,157,655                                                                                                             | 206,442,752                                                                                                                 | 208,635,272                                                                                                                      | 219,779,151                                                                                                                 | 213,652,782                                                                                                        | 215,948,481                                                                                                        | 220,293,6                                                                                                    |
| Supplemental State Aid                                                                                                                                                                                                                                                                                                  | 28,820,064                                                                                                                | 26,975,678                                                                                                              | 26,156,857                                                                                                                  | 24,700,378                                                                                                                       | 24,580,298                                                                                                                  | 23,786,393                                                                                                         | 24,091,933                                                                                                         | 24,594,4                                                                                                     |
| Special Education Aid                                                                                                                                                                                                                                                                                                   | 35,631,920                                                                                                                | 34,289,810                                                                                                              | 35,949,344                                                                                                                  | 35,580,797                                                                                                                       | 44,817,363                                                                                                                  | 45,268,530                                                                                                         | 46,172,782                                                                                                         | 47,095,7                                                                                                     |
| Federal                                                                                                                                                                                                                                                                                                                 |                                                                                                                           |                                                                                                                         |                                                                                                                             |                                                                                                                                  |                                                                                                                             |                                                                                                                    |                                                                                                                    |                                                                                                              |
| Medicaid/Grants/Title Programs                                                                                                                                                                                                                                                                                          | 17,112,208                                                                                                                | 32,698,411                                                                                                              | 18,542,018                                                                                                                  | 20,764,726                                                                                                                       | 17,594,424                                                                                                                  | 17,974,196                                                                                                         | 18,111,291                                                                                                         | 18,282,2                                                                                                     |
| Child Nutrition Aid                                                                                                                                                                                                                                                                                                     | 9,444,478                                                                                                                 | 15,887,988                                                                                                              | 8,027,095                                                                                                                   | 7,387,831                                                                                                                        | 7,381,308                                                                                                                   | 7,528,934                                                                                                          | 7,679,513                                                                                                          | 7,833,1                                                                                                      |
| Federal Tax Credits                                                                                                                                                                                                                                                                                                     | 1,103,216                                                                                                                 | 925,790                                                                                                                 | 930,071                                                                                                                     | 935,505                                                                                                                          | 981,750                                                                                                                     | 845,250                                                                                                            | 708,750                                                                                                            | 708,7                                                                                                        |
| Other                                                                                                                                                                                                                                                                                                                   | 14,160                                                                                                                    | 0                                                                                                                       | 0                                                                                                                           | 0                                                                                                                                | 0                                                                                                                           | 0                                                                                                                  | 0                                                                                                                  |                                                                                                              |
| TOTAL REVENUES                                                                                                                                                                                                                                                                                                          | 471,739,346                                                                                                               | 520,188,501                                                                                                             | 494,827,457                                                                                                                 | 514,163,902                                                                                                                      | 536,230,683                                                                                                                 | 535,447,385                                                                                                        | 545,293,004                                                                                                        | 554,294,4                                                                                                    |
| Expenditures                                                                                                                                                                                                                                                                                                            |                                                                                                                           |                                                                                                                         |                                                                                                                             |                                                                                                                                  |                                                                                                                             |                                                                                                                    |                                                                                                                    |                                                                                                              |
| Instructional Services                                                                                                                                                                                                                                                                                                  |                                                                                                                           |                                                                                                                         |                                                                                                                             |                                                                                                                                  |                                                                                                                             |                                                                                                                    |                                                                                                                    |                                                                                                              |
|                                                                                                                                                                                                                                                                                                                         | 245,132,055                                                                                                               | 259,606,182                                                                                                             | 245,907,760                                                                                                                 | 253,744,232                                                                                                                      | 262,807,022                                                                                                                 | 266,959,518                                                                                                        | 270,999,555                                                                                                        | 277,439,0                                                                                                    |
| Employee Salaries & Benefits                                                                                                                                                                                                                                                                                            |                                                                                                                           |                                                                                                                         | 135,475                                                                                                                     | 128,328                                                                                                                          |                                                                                                                             |                                                                                                                    | 137,662                                                                                                            | 139,0                                                                                                        |
| Insurance                                                                                                                                                                                                                                                                                                               | 148,741                                                                                                                   | 150,787                                                                                                                 |                                                                                                                             |                                                                                                                                  | 134,950                                                                                                                     | 136,300                                                                                                            |                                                                                                                    |                                                                                                              |
| Professional & Technical Services                                                                                                                                                                                                                                                                                       | 1,249,044                                                                                                                 | 1,125,522                                                                                                               | 1,202,285                                                                                                                   | 1,331,740                                                                                                                        | 1,500,568                                                                                                                   | 1,417,157                                                                                                          | 1,458,985                                                                                                          | 1,477,5                                                                                                      |
| Other Purchased Services                                                                                                                                                                                                                                                                                                | 3,936,759                                                                                                                 | 4,267,574                                                                                                               | 3,358,651                                                                                                                   | 2,283,446                                                                                                                        | 3,927,931                                                                                                                   | 3,479,483                                                                                                          | 3,353,344                                                                                                          | 3,588,5                                                                                                      |
| Supplies & Materials                                                                                                                                                                                                                                                                                                    | 5,360,146                                                                                                                 | 5,128,961                                                                                                               | 4,015,034                                                                                                                   | 4,080,395                                                                                                                        | 4,370,146                                                                                                                   | 3,957,123                                                                                                          | 4,009,438                                                                                                          | 4,051,8                                                                                                      |
| Textbook & Instructional Resources                                                                                                                                                                                                                                                                                      | 2,406,400                                                                                                                 | 1,560,581                                                                                                               | 2,134,985                                                                                                                   | 2,506,147                                                                                                                        | 1,892,952                                                                                                                   | 1,892,952                                                                                                          | 1,892,952                                                                                                          | 1,892,9                                                                                                      |
| Equipment                                                                                                                                                                                                                                                                                                               | 8,515,225                                                                                                                 | 6,480,224                                                                                                               | 7,701,065                                                                                                                   | 11,595,646                                                                                                                       | 9,058,184                                                                                                                   | 9,287,661                                                                                                          | 9,559,131                                                                                                          | 9,830,5                                                                                                      |
| Other                                                                                                                                                                                                                                                                                                                   | 32,854                                                                                                                    | 34,139                                                                                                                  | 29,782                                                                                                                      | 43,290                                                                                                                           | 21,546                                                                                                                      | 29,140                                                                                                             | 29,194                                                                                                             | 29,3                                                                                                         |
| Support Services- Students                                                                                                                                                                                                                                                                                              |                                                                                                                           |                                                                                                                         |                                                                                                                             |                                                                                                                                  |                                                                                                                             |                                                                                                                    |                                                                                                                    |                                                                                                              |
| Employee Salaries & Benefits                                                                                                                                                                                                                                                                                            | 43,918,564                                                                                                                | 46,589,209                                                                                                              | 44,951,623                                                                                                                  | 47,554,631                                                                                                                       | 49,161,280                                                                                                                  | 49,995,244                                                                                                         | 50,844,455                                                                                                         | 51,709,2                                                                                                     |
| Professional & Technical Services                                                                                                                                                                                                                                                                                       | 269,239                                                                                                                   | 1,082,156                                                                                                               | 783,375                                                                                                                     | 943,632                                                                                                                          | 1,215,186                                                                                                                   | 1,183,891                                                                                                          | 1,195,124                                                                                                          | 1,206,4                                                                                                      |
| Other Purchased Services                                                                                                                                                                                                                                                                                                | 38,133                                                                                                                    | 34,819                                                                                                                  | 43,816                                                                                                                      | 79,088                                                                                                                           | 58,148                                                                                                                      | 54,339                                                                                                             | 55,009                                                                                                             | 55,7                                                                                                         |
| Supplies & Materials                                                                                                                                                                                                                                                                                                    | 183,334                                                                                                                   | 154000                                                                                                                  | 410,145                                                                                                                     | 448,643                                                                                                                          | 869,873                                                                                                                     | 545,468                                                                                                            | 596,999                                                                                                            | 667,7                                                                                                        |
| Supplies & Platerials                                                                                                                                                                                                                                                                                                   |                                                                                                                           | 154,069                                                                                                                 |                                                                                                                             |                                                                                                                                  |                                                                                                                             |                                                                                                                    |                                                                                                                    | 20.4                                                                                                         |
| Equipment                                                                                                                                                                                                                                                                                                               | 45,399                                                                                                                    | 33,015                                                                                                                  | 30,147                                                                                                                      | 51,569                                                                                                                           | 38,740                                                                                                                      | 38,673                                                                                                             | 38,669                                                                                                             | 38,6                                                                                                         |
|                                                                                                                                                                                                                                                                                                                         |                                                                                                                           |                                                                                                                         |                                                                                                                             |                                                                                                                                  |                                                                                                                             | 38,673<br>237                                                                                                      | 38,669<br>236                                                                                                      |                                                                                                              |
| Equipment<br>Other                                                                                                                                                                                                                                                                                                      | 45,399                                                                                                                    | 33,015                                                                                                                  | 30,147                                                                                                                      | 51,569                                                                                                                           | 38,740                                                                                                                      |                                                                                                                    |                                                                                                                    |                                                                                                              |
| Equipment<br>Other                                                                                                                                                                                                                                                                                                      | 45,399                                                                                                                    | 33,015                                                                                                                  | 30,147                                                                                                                      | 51,569                                                                                                                           | 38,740                                                                                                                      |                                                                                                                    |                                                                                                                    | 2                                                                                                            |
| Equipment Other Support Services- Instruction                                                                                                                                                                                                                                                                           | 45,399<br>3,099                                                                                                           | 33,015                                                                                                                  | 30,147<br>747                                                                                                               | 51,569<br>10,595                                                                                                                 | 38,740<br>650                                                                                                               | 237                                                                                                                | 236                                                                                                                | 15,805,2                                                                                                     |
| Equipment Other Support Services- Instruction Employee Salaries & Benefits                                                                                                                                                                                                                                              | 45,399<br>3,099<br>13,848,983                                                                                             | 33,015<br>0<br>17,379,772                                                                                               | 30,147<br>747<br>14,678,027                                                                                                 | 51,569<br>10,595<br>15,210,607                                                                                                   | 38,740<br>650<br>15,124,397                                                                                                 | 237<br>15,360,318                                                                                                  | 236<br>15,608,957                                                                                                  | 15,805,2<br>614,7                                                                                            |
| Equipment Other Support Services- Instruction Employee Salaries & Benefits Professional & Technical Services                                                                                                                                                                                                            | 45,399<br>3,099<br>13,848,983<br>340,981                                                                                  | 33,015<br>0<br>17,379,772<br>484,620                                                                                    | 30,147<br>747<br>14,678,027<br>481,030                                                                                      | 51,569<br>10,595<br>15,210,607<br>718,851                                                                                        | 38,740<br>650<br>15,124,397<br>592,340                                                                                      | 15,360,318<br>610,331                                                                                              | 236<br>15,608,957<br>591,830                                                                                       | 15,805,2<br>614,7<br>69,3                                                                                    |
| Equipment Other Support Services- Instruction Employee Salaries & Benefits Professional & Technical Services Other Purchased Services                                                                                                                                                                                   | 45,399<br>3,099<br>13,848,983<br>340,981<br>37,798                                                                        | 33,015<br>0<br>17,379,772<br>484,620<br>62,220                                                                          | 30,147<br>747<br>14,678,027<br>481,030<br>79,550                                                                            | 51,569<br>10,595<br>15,210,607<br>718,851<br>92,612                                                                              | 38,740<br>650<br>15,124,397<br>592,340<br>106,364                                                                           | 237<br>15,360,318<br>610,331<br>70,643                                                                             | 236<br>15,608,957<br>591,830<br>69,893                                                                             | 15,805,2<br>614,7<br>69,3<br>1,117,6                                                                         |
| Equipment Other Support Services- Instruction Employee Salaries & Benefits Professional & Technical Services Other Purchased Services Supplies & Materials                                                                                                                                                              | 45,399<br>3,099<br>13,848,983<br>340,981<br>37,798<br>1,297,864                                                           | 33,015<br>0<br>17,379,772<br>484,620<br>62,220<br>1,252,923                                                             | 30,147<br>747<br>14,678,027<br>481,030<br>79,550<br>1,075,565                                                               | 51,569<br>10,595<br>15,210,607<br>718,851<br>92,612<br>1,159,236                                                                 | 38,740<br>650<br>15,124,397<br>592,340<br>106,364<br>1,217,371                                                              | 15,360,318<br>610,331<br>70,643<br>1,123,132                                                                       | 15,608,957<br>591,830<br>69,893<br>1,121,397                                                                       | 15,805,2<br>614,7<br>69,3<br>1,117,6<br>2,0                                                                  |
| Equipment Other  Support Services- Instruction Employee Salaries & Benefits Professional & Technical Services Other Purchased Services Supplies & Materials Equipment Other                                                                                                                                             | 45,399<br>3,099<br>13,848,983<br>340,981<br>37,798<br>1,297,864<br>6,212                                                  | 33,015<br>0<br>17,379,772<br>484,620<br>62,220<br>1,252,923<br>135,000                                                  | 30,147<br>747<br>14,678,027<br>481,030<br>79,550<br>1,075,565<br>199,469                                                    | 51,569<br>10,595<br>15,210,607<br>718,851<br>92,612<br>1,159,236<br>675                                                          | 38,740<br>650<br>15,124,397<br>592,340<br>106,364<br>1,217,371<br>3,711                                                     | 15,360,318<br>610,331<br>70,643<br>1,123,132<br>2,071                                                              | 15,608,957<br>591,830<br>69,893<br>1,121,397<br>2,067                                                              | 15,805,2<br>614,7<br>69,3<br>1,117,6<br>2,0                                                                  |
| Equipment Other  Support Services- Instruction Employee Salaries & Benefits Professional & Technical Services Other Purchased Services Supplies & Materials Equipment Other                                                                                                                                             | 45,399<br>3,099<br>13,848,983<br>340,981<br>37,798<br>1,297,864<br>6,212                                                  | 33,015<br>0<br>17,379,772<br>484,620<br>62,220<br>1,252,923<br>135,000                                                  | 30,147<br>747<br>14,678,027<br>481,030<br>79,550<br>1,075,565<br>199,469                                                    | 51,569<br>10,595<br>15,210,607<br>718,851<br>92,612<br>1,159,236<br>675                                                          | 38,740<br>650<br>15,124,397<br>592,340<br>106,364<br>1,217,371<br>3,711                                                     | 15,360,318<br>610,331<br>70,643<br>1,123,132<br>2,071                                                              | 15,608,957<br>591,830<br>69,893<br>1,121,397<br>2,067                                                              | 15,805,2<br>614,7<br>69,3<br>1,117,6<br>2,0                                                                  |
| Equipment Other Support Services- Instruction Employee Salaries & Benefits Professional & Technical Services Other Purchased Services Supplies & Materials Equipment Other Support Services- General Administration                                                                                                     | 45,399<br>3,099<br>13,848,983<br>340,981<br>37,798<br>1,297,864<br>6,212<br>0                                             | 33,015<br>0<br>17,379,772<br>484,620<br>62,220<br>1,252,923<br>135,000<br>0                                             | 30,147<br>747<br>14,678,027<br>481,030<br>79,550<br>1,075,565<br>199,469<br>400                                             | 51,569<br>10,595<br>15,210,607<br>718,851<br>92,612<br>1,159,236<br>675<br>5,225                                                 | 38,740<br>650<br>15,124,397<br>592,340<br>106,364<br>1,217,371<br>3,711<br>0                                                | 15,360,318<br>610,331<br>70,643<br>1,123,132<br>2,071<br>378                                                       | 236<br>15,608,957<br>591,830<br>69,893<br>1,121,397<br>2,067<br>377                                                | 15,805,2<br>614,7<br>69,3<br>1,117,6<br>2,0<br>3                                                             |
| Equipment Other Support Services- Instruction Employee Salaries & Benefits Professional & Technical Services Other Purchased Services Supplies & Materials Equipment Other Support Services- General Administration Employee Salaries & Benefits                                                                        | 45,399<br>3,099<br>13,848,983<br>340,981<br>37,798<br>1,297,864<br>6,212<br>0                                             | 33,015<br>0<br>17,379,772<br>484,620<br>62,220<br>1,252,923<br>135,000<br>0                                             | 30,147<br>747<br>14,678,027<br>481,030<br>79,550<br>1,075,565<br>199,469<br>400<br>2,596,108                                | 51,569<br>10,595<br>15,210,607<br>718,851<br>92,612<br>1,159,236<br>675<br>5,225                                                 | 38,740<br>650<br>15,124,397<br>592,340<br>106,364<br>1,217,371<br>3,711<br>0                                                | 237<br>15,360,318<br>610,331<br>70,643<br>1,123,132<br>2,071<br>378<br>2,936,983                                   | 236<br>15,608,957<br>591,830<br>69,893<br>1,121,397<br>2,067<br>377<br>2,936,983                                   | 2,936,9                                                                                                      |
| Equipment Other  Support Services- Instruction Employee Salaries & Benefits Professional & Technical Services Other Purchased Services Supplies & Materials Equipment Other  Support Services- General Administration Employee Salaries & Benefits Insurance                                                            | 45,399<br>3,099<br>13,848,983<br>340,981<br>37,798<br>1,297,864<br>6,212<br>0<br>2,363,093<br>609,203                     | 33,015<br>0<br>17,379,772<br>484,620<br>62,220<br>1,252,923<br>135,000<br>0                                             | 30,147<br>747<br>14,678,027<br>481,030<br>79,550<br>1,075,565<br>199,469<br>400<br>2,596,108<br>608,377                     | 51,569<br>10,595<br>15,210,607<br>718,851<br>92,612<br>1,159,236<br>675<br>5,225<br>2,776,006<br>1,000,000                       | 38,740<br>650<br>15,124,397<br>592,340<br>106,364<br>1,217,371<br>3,711<br>0                                                | 237<br>15,360,318<br>610,331<br>70,643<br>1,123,132<br>2,071<br>378<br>2,936,983<br>1,102,500                      | 236<br>15,608,957<br>591,830<br>69,893<br>1,121,397<br>2,067<br>377<br>2,936,983<br>1,157,625                      | 2,936,9<br>1,215,5<br>1,117,6<br>2,0<br>3                                                                    |
| Equipment Other  Support Services- Instruction Employee Salaries & Benefits Professional & Technical Services Other Purchased Services Supplies & Materials Equipment Other  Support Services- General Administration Employee Salaries & Benefits Insurance Professional & Technical Services                          | 45,399<br>3,099<br>13,848,983<br>340,981<br>37,798<br>1,297,864<br>6,212<br>0<br>2,363,093<br>609,203<br>78,427           | 33,015<br>0<br>17,379,772<br>484,620<br>62,220<br>1,252,923<br>135,000<br>0<br>2,459,430<br>512,635<br>53,076           | 30,147<br>747<br>14,678,027<br>481,030<br>79,550<br>1,075,565<br>199,469<br>400<br>2,596,108<br>608,377<br>12,683           | 51,569<br>10,595<br>15,210,607<br>718,851<br>92,612<br>1,159,236<br>675<br>5,225<br>2,776,006<br>1,000,000<br>230,037            | 38,740<br>650<br>15,124,397<br>592,340<br>106,364<br>1,217,371<br>3,711<br>0<br>2,936,983<br>1,050,000<br>163,600           | 237<br>15,360,318<br>610,331<br>70,643<br>1,123,132<br>2,071<br>378<br>2,936,983<br>1,102,500<br>103,447           | 236<br>15,608,957<br>591,830<br>69,893<br>1,121,397<br>2,067<br>377<br>2,936,983<br>1,157,625<br>104,974           | 2,936,9<br>1,215,5<br>2,0<br>3                                                                               |
| Equipment Other  Support Services- Instruction Employee Salaries & Benefits Professional & Technical Services Other Purchased Services Supplies & Materials Equipment Other  Support Services- General Administration Employee Salaries & Benefits Insurance Professional & Technical Services Other Purchased Services | 45,399<br>3,099<br>13,848,983<br>340,981<br>37,798<br>1,297,864<br>6,212<br>0<br>2,363,093<br>609,203<br>78,427<br>97,819 | 33,015<br>0<br>17,379,772<br>484,620<br>62,220<br>1,252,923<br>135,000<br>0<br>2,459,430<br>512,635<br>53,076<br>95,269 | 30,147<br>747<br>14,678,027<br>481,030<br>79,550<br>1,075,565<br>199,469<br>400<br>2,596,108<br>608,377<br>12,683<br>81,903 | 51,569<br>10,595<br>15,210,607<br>718,851<br>92,612<br>1,159,236<br>675<br>5,225<br>2,776,006<br>1,000,000<br>230,037<br>179,055 | 38,740<br>650<br>15,124,397<br>592,340<br>106,364<br>1,217,371<br>3,711<br>0<br>2,936,983<br>1,050,000<br>163,600<br>95,350 | 237<br>15,360,318<br>610,331<br>70,643<br>1,123,132<br>2,071<br>378<br>2,936,983<br>1,102,500<br>103,447<br>89,455 | 236<br>15,608,957<br>591,830<br>69,893<br>1,121,397<br>2,067<br>377<br>2,936,983<br>1,157,625<br>104,974<br>89,197 | 38,6<br>2<br>15,805,2<br>614,7<br>69,3<br>1,117,6<br>2,0<br>3<br>2,936,9<br>1,215,5<br>106,9<br>89,1<br>75,1 |