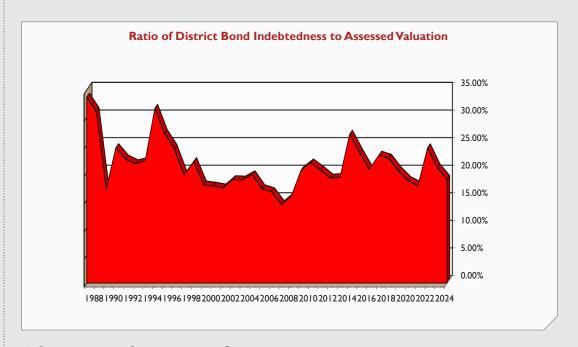

65, Olathe Public Schools has passed 17 bond referendums totaling \$1,344,470,000. The most current election occurred March 1, 2022. The public supported a \$298,300,000 bond campaign with 67.7% of the voters approving. During June 2022, the new bond authority was sold between two General Obligation bonds; 2022A for \$210,000,0000 as tax-exempt bonds and 2022B for \$88,300,000 as taxable bonds. Series 2022B bonds were

sold as taxable bonds to minimize interest expense by taking advantage of the current historically low bond market thus avoiding potentially higher bond market rates as anticipated with possible future bond sales.

As of June 30, 2024, the District has fourteen outstanding bond issues, six of which are partial/total refunding's for savings. Total outstanding \$690,940,550.



#### **Other Post-Employment Benefits**

Beginning with 2007-08, based on compliance requirements from GASB Statements 74 and 75, the District began reporting the costs and financial obligations provided our retired staff. The most significant post-employment benefit

(OPEB) impacting the District will be with health insurance. For 2023-2024, the District's annual OPEB costs, the annual OPEB cost contributed to the plan and the net change in obligation for the year was \$2,089,926, (\$572,018) and \$24,079,604 respectively.

#### **III. Fund Balance Reserves**

In the fund financial statements, governmental funds report fund balance in the following classifications: nonspendable, restricted, committed, assigned and unassigned. Nonspendable fund balance includes amounts that cannot be spe