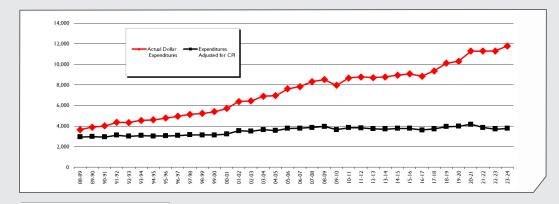

budgets for the following three years are presented. The format for the budget schedules is presented in summarized form followed by detail. The following schedules are provided:

|                                                                                                                                                                                                                                                                                                                         |                                                                                                                           |                                                                                                                         | All Distri<br>Expenditures by Fu                                                                                            |                                                                                                                                  |                                                                                                                             |                                                                                                                    |                                                                                                                    |                                                                                                              |
|-------------------------------------------------------------------------------------------------------------------------------------------------------------------------------------------------------------------------------------------------------------------------------------------------------------------------|---------------------------------------------------------------------------------------------------------------------------|-------------------------------------------------------------------------------------------------------------------------|-----------------------------------------------------------------------------------------------------------------------------|----------------------------------------------------------------------------------------------------------------------------------|-----------------------------------------------------------------------------------------------------------------------------|--------------------------------------------------------------------------------------------------------------------|--------------------------------------------------------------------------------------------------------------------|--------------------------------------------------------------------------------------------------------------|
|                                                                                                                                                                                                                                                                                                                         | Actual<br>2020-21                                                                                                         | Actual<br>2021-22                                                                                                       | Actual<br>2022-23                                                                                                           | Actual<br>2023-24                                                                                                                | Proposed<br>Budget<br>2024-25                                                                                               | Projected<br>2025-26                                                                                               | Projected<br>2026-27                                                                                               | Projected<br>2027-28                                                                                         |
| Revenues                                                                                                                                                                                                                                                                                                                |                                                                                                                           |                                                                                                                         |                                                                                                                             |                                                                                                                                  |                                                                                                                             |                                                                                                                    |                                                                                                                    |                                                                                                              |
| Local                                                                                                                                                                                                                                                                                                                   |                                                                                                                           |                                                                                                                         |                                                                                                                             |                                                                                                                                  |                                                                                                                             |                                                                                                                    |                                                                                                                    |                                                                                                              |
| Motor/w Vehicles Taxes                                                                                                                                                                                                                                                                                                  | 10,412,207                                                                                                                | 10,236,800                                                                                                              | 10,201,649                                                                                                                  | 10,542,824                                                                                                                       | 10,606,493                                                                                                                  | 10,711,919                                                                                                         | 10,857,427                                                                                                         | 11,003,3                                                                                                     |
| Tuition                                                                                                                                                                                                                                                                                                                 | 152,895                                                                                                                   | 162,482                                                                                                                 | 112,020                                                                                                                     | 152,958                                                                                                                          | 115,000                                                                                                                     | 117,300                                                                                                            | 119,646                                                                                                            | 122,0                                                                                                        |
| Fees                                                                                                                                                                                                                                                                                                                    | 2,002,878                                                                                                                 | 2,157,837                                                                                                               | 2,212,695                                                                                                                   | 2,296,405                                                                                                                        | 2,116,734                                                                                                                   | 2,158,185                                                                                                          | 2,179,767                                                                                                          | 2,201,5                                                                                                      |
| Meal Sales                                                                                                                                                                                                                                                                                                              | 227,010                                                                                                                   | 159,678                                                                                                                 | 6,212,442                                                                                                                   | 6,454,295                                                                                                                        | 4,917,000                                                                                                                   | 6,564,510                                                                                                          | 7,161,445                                                                                                          | 6,898,4                                                                                                      |
| Contributions and Donations                                                                                                                                                                                                                                                                                             | 1,179,721                                                                                                                 | 1,175,071                                                                                                               | 2,870,133                                                                                                                   | 2,995,742                                                                                                                        | 3,339,624                                                                                                                   | 3,167,683                                                                                                          | 3,253,654                                                                                                          | 3,210,6                                                                                                      |
| Other                                                                                                                                                                                                                                                                                                                   | 52,215,125                                                                                                                | 73,954,209                                                                                                              | 55,004,443                                                                                                                  | 57,665,955                                                                                                                       | 58,991,398                                                                                                                  | 61,817,803                                                                                                         | 64,562,820                                                                                                         | 65,367,6                                                                                                     |
| Reimbursements                                                                                                                                                                                                                                                                                                          | 4,180,978                                                                                                                 | 3,782,288                                                                                                               | 5,232,800                                                                                                                   | 3,677,676                                                                                                                        | 3,730,921                                                                                                                   | 3,805,540                                                                                                          | 3,881,650                                                                                                          | 3,959,2                                                                                                      |
| Revenue From Other Funds                                                                                                                                                                                                                                                                                                | 1,888,498                                                                                                                 | 1,715,177                                                                                                               | 1,744,246                                                                                                                   | 1,700,372                                                                                                                        | 1,692,201                                                                                                                   | 1,703,765                                                                                                          | 1,704,131                                                                                                          | 1,704,4                                                                                                      |
| County                                                                                                                                                                                                                                                                                                                  |                                                                                                                           |                                                                                                                         |                                                                                                                             |                                                                                                                                  |                                                                                                                             |                                                                                                                    |                                                                                                                    |                                                                                                              |
| Ad Valorem Tax                                                                                                                                                                                                                                                                                                          | 103,717,154                                                                                                               | 107,909,626                                                                                                             | 115,188,893                                                                                                                 | 130,673,167                                                                                                                      | 135,587,018                                                                                                                 | 136,344,595                                                                                                        | 138,859,714                                                                                                        | 141,019,0                                                                                                    |
| State                                                                                                                                                                                                                                                                                                                   |                                                                                                                           |                                                                                                                         |                                                                                                                             |                                                                                                                                  |                                                                                                                             |                                                                                                                    |                                                                                                                    |                                                                                                              |
| General State Aid                                                                                                                                                                                                                                                                                                       | 203,636,834                                                                                                               | 208,157,655                                                                                                             | 206,442,752                                                                                                                 | 208,635,272                                                                                                                      | 219,779,151                                                                                                                 | 213,652,782                                                                                                        | 215,948,481                                                                                                        | 220,293,6                                                                                                    |
| Supplemental State Aid                                                                                                                                                                                                                                                                                                  | 28,820,064                                                                                                                | 26,975,678                                                                                                              | 26,156,857                                                                                                                  | 24,700,378                                                                                                                       | 24,580,298                                                                                                                  | 23,786,393                                                                                                         | 24,091,933                                                                                                         | 24,594,4                                                                                                     |
| Special Education Aid                                                                                                                                                                                                                                                                                                   | 35,631,920                                                                                                                | 34,289,810                                                                                                              | 35,949,344                                                                                                                  | 35,580,797                                                                                                                       | 44,817,363                                                                                                                  | 45,268,530                                                                                                         | 46,172,782                                                                                                         | 47,095,7                                                                                                     |
| Federal                                                                                                                                                                                                                                                                                                                 |                                                                                                                           |                                                                                                                         |                                                                                                                             |                                                                                                                                  |                                                                                                                             |                                                                                                                    |                                                                                                                    |                                                                                                              |
| Medicaid/Grants/Title Programs                                                                                                                                                                                                                                                                                          | 17,112,208                                                                                                                | 32,698,411                                                                                                              | 18,542,018                                                                                                                  | 20,764,726                                                                                                                       | 17,594,424                                                                                                                  | 17,974,196                                                                                                         | 18,111,291                                                                                                         | 18,282,2                                                                                                     |
| Child Nutrition Aid                                                                                                                                                                                                                                                                                                     | 9,444,478                                                                                                                 | 15,887,988                                                                                                              | 8,027,095                                                                                                                   | 7,387,831                                                                                                                        | 7,381,308                                                                                                                   | 7,528,934                                                                                                          | 7,679,513                                                                                                          | 7,833,1                                                                                                      |
| Federal Tax Credits                                                                                                                                                                                                                                                                                                     | 1,103,216                                                                                                                 | 925,790                                                                                                                 | 930,071                                                                                                                     | 935,505                                                                                                                          | 981,750                                                                                                                     | 845,250                                                                                                            | 708,750                                                                                                            | 708,7                                                                                                        |
| Other                                                                                                                                                                                                                                                                                                                   | 14,160                                                                                                                    | 0                                                                                                                       | 0                                                                                                                           | 0                                                                                                                                | 0                                                                                                                           | 0                                                                                                                  | 0                                                                                                                  |                                                                                                              |
| TOTAL REVENUES                                                                                                                                                                                                                                                                                                          | 471,739,346                                                                                                               | 520,188,501                                                                                                             | 494,827,457                                                                                                                 | 514,163,902                                                                                                                      | 536,230,683                                                                                                                 | 535,447,385                                                                                                        | 545,293,004                                                                                                        | 554,294,4                                                                                                    |
| Expenditures                                                                                                                                                                                                                                                                                                            |                                                                                                                           |                                                                                                                         |                                                                                                                             |                                                                                                                                  |                                                                                                                             |                                                                                                                    |                                                                                                                    |                                                                                                              |
| Instructional Services                                                                                                                                                                                                                                                                                                  |                                                                                                                           |                                                                                                                         |                                                                                                                             |                                                                                                                                  |                                                                                                                             |                                                                                                                    |                                                                                                                    |                                                                                                              |
|                                                                                                                                                                                                                                                                                                                         | 245,132,055                                                                                                               | 259,606,182                                                                                                             | 245,907,760                                                                                                                 | 253,744,232                                                                                                                      | 262,807,022                                                                                                                 | 266,959,518                                                                                                        | 270,999,555                                                                                                        | 277,439,0                                                                                                    |
| Employee Salaries & Benefits                                                                                                                                                                                                                                                                                            |                                                                                                                           |                                                                                                                         | 135,475                                                                                                                     | 128,328                                                                                                                          |                                                                                                                             |                                                                                                                    | 137,662                                                                                                            | 139,0                                                                                                        |
| Insurance                                                                                                                                                                                                                                                                                                               | 148,741                                                                                                                   | 150,787                                                                                                                 |                                                                                                                             |                                                                                                                                  | 134,950                                                                                                                     | 136,300                                                                                                            |                                                                                                                    |                                                                                                              |
| Professional & Technical Services                                                                                                                                                                                                                                                                                       | 1,249,044                                                                                                                 | 1,125,522                                                                                                               | 1,202,285                                                                                                                   | 1,331,740                                                                                                                        | 1,500,568                                                                                                                   | 1,417,157                                                                                                          | 1,458,985                                                                                                          | 1,477,5                                                                                                      |
| Other Purchased Services                                                                                                                                                                                                                                                                                                | 3,936,759                                                                                                                 | 4,267,574                                                                                                               | 3,358,651                                                                                                                   | 2,283,446                                                                                                                        | 3,927,931                                                                                                                   | 3,479,483                                                                                                          | 3,353,344                                                                                                          | 3,588,5                                                                                                      |
| Supplies & Materials                                                                                                                                                                                                                                                                                                    | 5,360,146                                                                                                                 | 5,128,961                                                                                                               | 4,015,034                                                                                                                   | 4,080,395                                                                                                                        | 4,370,146                                                                                                                   | 3,957,123                                                                                                          | 4,009,438                                                                                                          | 4,051,8                                                                                                      |
| Textbook & Instructional Resources                                                                                                                                                                                                                                                                                      | 2,406,400                                                                                                                 | 1,560,581                                                                                                               | 2,134,985                                                                                                                   | 2,506,147                                                                                                                        | 1,892,952                                                                                                                   | 1,892,952                                                                                                          | 1,892,952                                                                                                          | 1,892,9                                                                                                      |
| Equipment                                                                                                                                                                                                                                                                                                               | 8,515,225                                                                                                                 | 6,480,224                                                                                                               | 7,701,065                                                                                                                   | 11,595,646                                                                                                                       | 9,058,184                                                                                                                   | 9,287,661                                                                                                          | 9,559,131                                                                                                          | 9,830,5                                                                                                      |
| Other                                                                                                                                                                                                                                                                                                                   | 32,854                                                                                                                    | 34,139                                                                                                                  | 29,782                                                                                                                      | 43,290                                                                                                                           | 21,546                                                                                                                      | 29,140                                                                                                             | 29,194                                                                                                             | 29,3                                                                                                         |
| Support Services- Students                                                                                                                                                                                                                                                                                              |                                                                                                                           |                                                                                                                         |                                                                                                                             |                                                                                                                                  |                                                                                                                             |                                                                                                                    |                                                                                                                    |                                                                                                              |
| Employee Salaries & Benefits                                                                                                                                                                                                                                                                                            | 43,918,564                                                                                                                | 46,589,209                                                                                                              | 44,951,623                                                                                                                  | 47,554,631                                                                                                                       | 49,161,280                                                                                                                  | 49,995,244                                                                                                         | 50,844,455                                                                                                         | 51,709,2                                                                                                     |
| Professional & Technical Services                                                                                                                                                                                                                                                                                       | 269,239                                                                                                                   | 1,082,156                                                                                                               | 783,375                                                                                                                     | 943,632                                                                                                                          | 1,215,186                                                                                                                   | 1,183,891                                                                                                          | 1,195,124                                                                                                          | 1,206,4                                                                                                      |
| Other Purchased Services                                                                                                                                                                                                                                                                                                | 38,133                                                                                                                    | 34,819                                                                                                                  | 43,816                                                                                                                      | 79,088                                                                                                                           | 58,148                                                                                                                      | 54,339                                                                                                             | 55,009                                                                                                             | 55,7                                                                                                         |
| Supplies & Materials                                                                                                                                                                                                                                                                                                    | 183,334                                                                                                                   | 154000                                                                                                                  | 410,145                                                                                                                     | 448,643                                                                                                                          | 869,873                                                                                                                     | 545,468                                                                                                            | 596,999                                                                                                            | 667,7                                                                                                        |
| Supplies & Platerials                                                                                                                                                                                                                                                                                                   |                                                                                                                           | 154,069                                                                                                                 |                                                                                                                             |                                                                                                                                  |                                                                                                                             |                                                                                                                    |                                                                                                                    | 20.4                                                                                                         |
| Equipment                                                                                                                                                                                                                                                                                                               | 45,399                                                                                                                    | 33,015                                                                                                                  | 30,147                                                                                                                      | 51,569                                                                                                                           | 38,740                                                                                                                      | 38,673                                                                                                             | 38,669                                                                                                             | 38,6                                                                                                         |
|                                                                                                                                                                                                                                                                                                                         |                                                                                                                           |                                                                                                                         |                                                                                                                             |                                                                                                                                  |                                                                                                                             | 38,673<br>237                                                                                                      | 38,669<br>236                                                                                                      |                                                                                                              |
| Equipment<br>Other                                                                                                                                                                                                                                                                                                      | 45,399                                                                                                                    | 33,015                                                                                                                  | 30,147                                                                                                                      | 51,569                                                                                                                           | 38,740                                                                                                                      |                                                                                                                    |                                                                                                                    |                                                                                                              |
| Equipment<br>Other                                                                                                                                                                                                                                                                                                      | 45,399                                                                                                                    | 33,015                                                                                                                  | 30,147                                                                                                                      | 51,569                                                                                                                           | 38,740                                                                                                                      |                                                                                                                    |                                                                                                                    | 2                                                                                                            |
| Equipment Other Support Services- Instruction                                                                                                                                                                                                                                                                           | 45,399<br>3,099                                                                                                           | 33,015                                                                                                                  | 30,147<br>747                                                                                                               | 51,569<br>10,595                                                                                                                 | 38,740<br>650                                                                                                               | 237                                                                                                                | 236                                                                                                                | 15,805,2                                                                                                     |
| Equipment Other Support Services- Instruction Employee Salaries & Benefits                                                                                                                                                                                                                                              | 45,399<br>3,099<br>13,848,983                                                                                             | 33,015<br>0<br>17,379,772                                                                                               | 30,147<br>747<br>14,678,027                                                                                                 | 51,569<br>10,595<br>15,210,607                                                                                                   | 38,740<br>650<br>15,124,397                                                                                                 | 237<br>15,360,318                                                                                                  | 236<br>15,608,957                                                                                                  | 15,805,2<br>614,7                                                                                            |
| Equipment Other Support Services- Instruction Employee Salaries & Benefits Professional & Technical Services                                                                                                                                                                                                            | 45,399<br>3,099<br>13,848,983<br>340,981                                                                                  | 33,015<br>0<br>17,379,772<br>484,620                                                                                    | 30,147<br>747<br>14,678,027<br>481,030                                                                                      | 51,569<br>10,595<br>15,210,607<br>718,851                                                                                        | 38,740<br>650<br>15,124,397<br>592,340                                                                                      | 15,360,318<br>610,331                                                                                              | 236<br>15,608,957<br>591,830                                                                                       | 15,805,2<br>614,7<br>69,3                                                                                    |
| Equipment Other Support Services- Instruction Employee Salaries & Benefits Professional & Technical Services Other Purchased Services                                                                                                                                                                                   | 45,399<br>3,099<br>13,848,983<br>340,981<br>37,798                                                                        | 33,015<br>0<br>17,379,772<br>484,620<br>62,220                                                                          | 30,147<br>747<br>14,678,027<br>481,030<br>79,550                                                                            | 51,569<br>10,595<br>15,210,607<br>718,851<br>92,612                                                                              | 38,740<br>650<br>15,124,397<br>592,340<br>106,364                                                                           | 237<br>15,360,318<br>610,331<br>70,643                                                                             | 236<br>15,608,957<br>591,830<br>69,893                                                                             | 15,805,2<br>614,7<br>69,3<br>1,117,6                                                                         |
| Equipment Other Support Services- Instruction Employee Salaries & Benefits Professional & Technical Services Other Purchased Services Supplies & Materials                                                                                                                                                              | 45,399<br>3,099<br>13,848,983<br>340,981<br>37,798<br>1,297,864                                                           | 33,015<br>0<br>17,379,772<br>484,620<br>62,220<br>1,252,923                                                             | 30,147<br>747<br>14,678,027<br>481,030<br>79,550<br>1,075,565                                                               | 51,569<br>10,595<br>15,210,607<br>718,851<br>92,612<br>1,159,236                                                                 | 38,740<br>650<br>15,124,397<br>592,340<br>106,364<br>1,217,371                                                              | 15,360,318<br>610,331<br>70,643<br>1,123,132                                                                       | 15,608,957<br>591,830<br>69,893<br>1,121,397                                                                       | 15,805,2<br>614,7<br>69,3<br>1,117,6<br>2,0                                                                  |
| Equipment Other  Support Services- Instruction Employee Salaries & Benefits Professional & Technical Services Other Purchased Services Supplies & Materials Equipment Other                                                                                                                                             | 45,399<br>3,099<br>13,848,983<br>340,981<br>37,798<br>1,297,864<br>6,212                                                  | 33,015<br>0<br>17,379,772<br>484,620<br>62,220<br>1,252,923<br>135,000                                                  | 30,147<br>747<br>14,678,027<br>481,030<br>79,550<br>1,075,565<br>199,469                                                    | 51,569<br>10,595<br>15,210,607<br>718,851<br>92,612<br>1,159,236<br>675                                                          | 38,740<br>650<br>15,124,397<br>592,340<br>106,364<br>1,217,371<br>3,711                                                     | 15,360,318<br>610,331<br>70,643<br>1,123,132<br>2,071                                                              | 15,608,957<br>591,830<br>69,893<br>1,121,397<br>2,067                                                              | 15,805,2<br>614,7<br>69,3<br>1,117,6<br>2,0                                                                  |
| Equipment Other  Support Services- Instruction Employee Salaries & Benefits Professional & Technical Services Other Purchased Services Supplies & Materials Equipment Other                                                                                                                                             | 45,399<br>3,099<br>13,848,983<br>340,981<br>37,798<br>1,297,864<br>6,212                                                  | 33,015<br>0<br>17,379,772<br>484,620<br>62,220<br>1,252,923<br>135,000                                                  | 30,147<br>747<br>14,678,027<br>481,030<br>79,550<br>1,075,565<br>199,469                                                    | 51,569<br>10,595<br>15,210,607<br>718,851<br>92,612<br>1,159,236<br>675                                                          | 38,740<br>650<br>15,124,397<br>592,340<br>106,364<br>1,217,371<br>3,711                                                     | 15,360,318<br>610,331<br>70,643<br>1,123,132<br>2,071                                                              | 15,608,957<br>591,830<br>69,893<br>1,121,397<br>2,067                                                              | 15,805,2<br>614,7<br>69,3<br>1,117,6<br>2,0                                                                  |
| Equipment Other Support Services- Instruction Employee Salaries & Benefits Professional & Technical Services Other Purchased Services Supplies & Materials Equipment Other Support Services- General Administration                                                                                                     | 45,399<br>3,099<br>13,848,983<br>340,981<br>37,798<br>1,297,864<br>6,212<br>0                                             | 33,015<br>0<br>17,379,772<br>484,620<br>62,220<br>1,252,923<br>135,000<br>0                                             | 30,147<br>747<br>14,678,027<br>481,030<br>79,550<br>1,075,565<br>199,469<br>400                                             | 51,569<br>10,595<br>15,210,607<br>718,851<br>92,612<br>1,159,236<br>675<br>5,225                                                 | 38,740<br>650<br>15,124,397<br>592,340<br>106,364<br>1,217,371<br>3,711<br>0                                                | 15,360,318<br>610,331<br>70,643<br>1,123,132<br>2,071<br>378                                                       | 236<br>15,608,957<br>591,830<br>69,893<br>1,121,397<br>2,067<br>377                                                | 15,805,2<br>614,7<br>69,3<br>1,117,6<br>2,0<br>3                                                             |
| Equipment Other Support Services- Instruction Employee Salaries & Benefits Professional & Technical Services Other Purchased Services Supplies & Materials Equipment Other Support Services- General Administration Employee Salaries & Benefits                                                                        | 45,399<br>3,099<br>13,848,983<br>340,981<br>37,798<br>1,297,864<br>6,212<br>0                                             | 33,015<br>0<br>17,379,772<br>484,620<br>62,220<br>1,252,923<br>135,000<br>0                                             | 30,147<br>747<br>14,678,027<br>481,030<br>79,550<br>1,075,565<br>199,469<br>400<br>2,596,108                                | 51,569<br>10,595<br>15,210,607<br>718,851<br>92,612<br>1,159,236<br>675<br>5,225                                                 | 38,740<br>650<br>15,124,397<br>592,340<br>106,364<br>1,217,371<br>3,711<br>0                                                | 237<br>15,360,318<br>610,331<br>70,643<br>1,123,132<br>2,071<br>378<br>2,936,983                                   | 236<br>15,608,957<br>591,830<br>69,893<br>1,121,397<br>2,067<br>377<br>2,936,983                                   | 2,936,9                                                                                                      |
| Equipment Other  Support Services- Instruction Employee Salaries & Benefits Professional & Technical Services Other Purchased Services Supplies & Materials Equipment Other  Support Services- General Administration Employee Salaries & Benefits Insurance                                                            | 45,399<br>3,099<br>13,848,983<br>340,981<br>37,798<br>1,297,864<br>6,212<br>0<br>2,363,093<br>609,203                     | 33,015<br>0<br>17,379,772<br>484,620<br>62,220<br>1,252,923<br>135,000<br>0                                             | 30,147<br>747<br>14,678,027<br>481,030<br>79,550<br>1,075,565<br>199,469<br>400<br>2,596,108<br>608,377                     | 51,569<br>10,595<br>15,210,607<br>718,851<br>92,612<br>1,159,236<br>675<br>5,225<br>2,776,006<br>1,000,000                       | 38,740<br>650<br>15,124,397<br>592,340<br>106,364<br>1,217,371<br>3,711<br>0                                                | 237<br>15,360,318<br>610,331<br>70,643<br>1,123,132<br>2,071<br>378<br>2,936,983<br>1,102,500                      | 236<br>15,608,957<br>591,830<br>69,893<br>1,121,397<br>2,067<br>377<br>2,936,983<br>1,157,625                      | 2,936,9<br>1,215,5<br>1,117,6<br>2,0<br>3                                                                    |
| Equipment Other  Support Services- Instruction Employee Salaries & Benefits Professional & Technical Services Other Purchased Services Supplies & Materials Equipment Other  Support Services- General Administration Employee Salaries & Benefits Insurance Professional & Technical Services                          | 45,399<br>3,099<br>13,848,983<br>340,981<br>37,798<br>1,297,864<br>6,212<br>0<br>2,363,093<br>609,203<br>78,427           | 33,015<br>0<br>17,379,772<br>484,620<br>62,220<br>1,252,923<br>135,000<br>0<br>2,459,430<br>512,635<br>53,076           | 30,147<br>747<br>14,678,027<br>481,030<br>79,550<br>1,075,565<br>199,469<br>400<br>2,596,108<br>608,377<br>12,683           | 51,569<br>10,595<br>15,210,607<br>718,851<br>92,612<br>1,159,236<br>675<br>5,225<br>2,776,006<br>1,000,000<br>230,037            | 38,740<br>650<br>15,124,397<br>592,340<br>106,364<br>1,217,371<br>3,711<br>0<br>2,936,983<br>1,050,000<br>163,600           | 237<br>15,360,318<br>610,331<br>70,643<br>1,123,132<br>2,071<br>378<br>2,936,983<br>1,102,500<br>103,447           | 236<br>15,608,957<br>591,830<br>69,893<br>1,121,397<br>2,067<br>377<br>2,936,983<br>1,157,625<br>104,974           | 2,936,9<br>1,215,5<br>2,0<br>3                                                                               |
| Equipment Other  Support Services- Instruction Employee Salaries & Benefits Professional & Technical Services Other Purchased Services Supplies & Materials Equipment Other  Support Services- General Administration Employee Salaries & Benefits Insurance Professional & Technical Services Other Purchased Services | 45,399<br>3,099<br>13,848,983<br>340,981<br>37,798<br>1,297,864<br>6,212<br>0<br>2,363,093<br>609,203<br>78,427<br>97,819 | 33,015<br>0<br>17,379,772<br>484,620<br>62,220<br>1,252,923<br>135,000<br>0<br>2,459,430<br>512,635<br>53,076<br>95,269 | 30,147<br>747<br>14,678,027<br>481,030<br>79,550<br>1,075,565<br>199,469<br>400<br>2,596,108<br>608,377<br>12,683<br>81,903 | 51,569<br>10,595<br>15,210,607<br>718,851<br>92,612<br>1,159,236<br>675<br>5,225<br>2,776,006<br>1,000,000<br>230,037<br>179,055 | 38,740<br>650<br>15,124,397<br>592,340<br>106,364<br>1,217,371<br>3,711<br>0<br>2,936,983<br>1,050,000<br>163,600<br>95,350 | 237<br>15,360,318<br>610,331<br>70,643<br>1,123,132<br>2,071<br>378<br>2,936,983<br>1,102,500<br>103,447<br>89,455 | 236<br>15,608,957<br>591,830<br>69,893<br>1,121,397<br>2,067<br>377<br>2,936,983<br>1,157,625<br>104,974<br>89,197 | 38,6<br>2<br>15,805,2<br>614,7<br>69,3<br>1,117,6<br>2,0<br>3<br>2,936,9<br>1,215,5<br>106,9<br>89,1<br>75,1 |