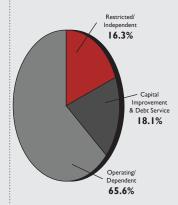

ues over                 |                          |                              | (2,732,496)<br>0<br>0 | 743,3        |

### **Fund Budget and Revenue Summaries**

The changes in budgeted expenditures reflect that decreased costs from flattening enrollment are more than offset by increases in personnel, transportation, and utility costs. These issues were discussed in the prior Budget Considerations for 2024-25 section. Since the majority of all the financial activity for the District occurs in the Operating/Dependent funds, further discussion on how enrollment impacts the budget is provided in following sections directly related to these funds.

Note: All District Funds do not include the Flow-Through Funds (KPERS, Extraordinary Growth, Cost of Living), Agency or Construction Funds.



A detailed analysis and discussion of each of these fund types appears on the following page.

#### The Revenue Sources in the Operating Funds consist of the following

 Local/County:
 61,748,075

 State:
 281,495,658

 Federal:
 8,290,540

 Total
 \$351,534,273



### I. Budget Schedules

The *Operating*/ Dependent funds represented in this group are: General, Supplemental General and all State identified Special Revenue funds that receive the majority of their revenue through General and Supplemental General fund transfers. While the *Special Revenue* funds in this group do have some fund specific revenue, it accounts for a small percentage of the total fund revenue.

### **Trends of Major Revenue Sources**

Over the past few decades the District has experienced shifts in the receipt o