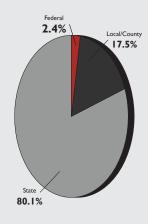

ore than offset by increases in personnel, transportation, and utility costs. These issues were discussed in the prior Budget Considerations for 2024-25 section. Since the majority of all the financial activity for the District occurs in the Operating/Dependent funds, further discussion on how enrollment impacts the budget is provided in following sections directly related to these funds.

Note: All District Funds do not include the Flow-Through Funds (KPERS, Extraordinary Growth, Cost of Living), Agency or Construction Funds.



A detailed analysis and discussion of each of these fund types appears on the following page.

#### The Revenue Sources in the Operating Funds consist of the following

 Local/County:
 61,748,075

 State:
 281,495,658

 Federal:
 8,290,540

 Total
 \$351,534,273



### I. Budget Schedules

The *Operating*/ Dependent funds represented in this group are: General, Supplemental General and all State identified Special Revenue funds that receive the majority of their revenue through General and Supplemental General fund transfers. While the *Special Revenue* funds in this group do have some fund specific revenue, it accounts for a small percentage of the total fund revenue.

### **Trends of Major Revenue Sources**

Over the past few decades the District has experienced shifts in the receipt of District revenues. The state of Kansas approved a uniform property tax levy in 1992. For the 1996-97 fiscal year the levy was 35 mills. By state legislature this was reduced to 27 mills in 1997-98 and 20 mills for 1998-99. The current mill levy has remained at 20