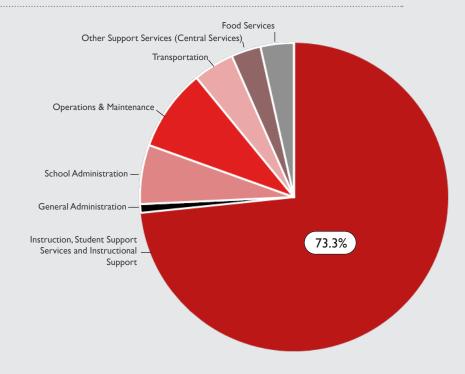

| \$6,940,507               | \$70,624,930              | \$10,263,952           | \$240,707,892        | \$8,790,442                       | \$348,088,75                  |  |  |

#### IV. Financial Performance

#### Note: 2023-24 State expenditure data was not available at the time of publication, therefore, operating averages are based on 2022-23 data.

### Functional Expenditure Percentages

The following graph reflects all 2022-23 (the most recent data available from the state of Kansas) Operating/Dependent fund expenditures. This graph compares the percentage of expenditures within each functional area. A key observation is that 73.3% of the total expenditures went towards Classroom Instruction, Student/ **Instructional Support** from Counseling, Nursing and Library Media services.



Currently, there is a great debate in the State of Kansas as to what expenditures should be included under this definition. Olathe Public Schools has consistently measured the percentage of expenditures spent for instruction, as well as instructional support and student support services and believes this must accurately reflect what has been spent as "instruction."

### Comparison of Olathe's Distribution of Operating Expenditures with State Averages

The following graph compares Olathe's 2022-23 actual expenditures with state averages. The data was converted to dollar amounts to show how Olathe's allocation of \$4,846 per student is spread out over the major functional categories. [Note: \$4,846 was the Base State Aid Per Pupil for the 2022-23 school year.]

As illustrated above, Olathe