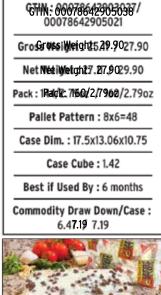

#### BULK 90303

#### GETIN: 00078642903034/ 00078642905021

- Gros610/ssigWeig125.127/1127.90
- Net Netioveight7.25,1129.90
- Pack : 1200/2.794/2./7962)/2.79oz
- Pallet Pattern : 8x6=48

Case Dim.: 17.5x13.06x10.75

Case Cube : 1.42 Best if Used By : 6 months

Commodity Draw Down/Case : 6.467.447 7.19

Manufacturer: S.A. Piazza Associates, LLC.

15815 SE Piazza Avenue | PO Box 1603 | Clackamas, OR 97015 p: 503-657-3123 | f: 503-657-1784 | info@sapiazza.com www.wildmikesultimatepizza.com/food-service