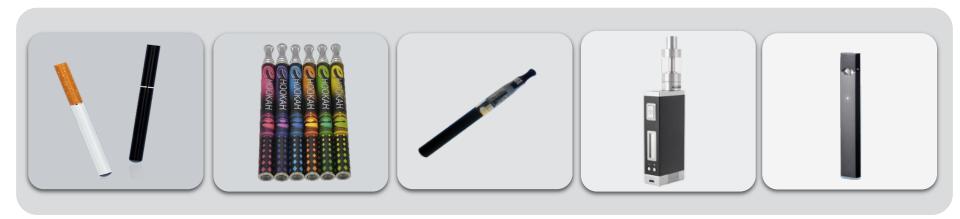

# **E-Cigarettes & Vape Pens Generations**

### Cig-a-Like

E-cigarettes came onto the market around 2007.

Most delivered nicotine and were disposable.

## **Variations**

Variations on the first ecigarettes included products like ehookah and rechargeable versions.

## Vape Pens

These have batteries that can reach higher temperatures, have refillable eliquid cartridges, and allow users to regulate the frequency of inhalations.

## **Mods**

Large size,
modifiable ecigarettes allow
for more
aerosol,
nicotine, and
other chemicals
to be breathed
into the lungs, at
a faster rate.

### **Pod-Based**

These e-cigarettes are shaped like USBs and contain pods with higher amounts of nicotine than previous generations.