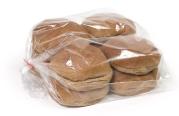

#### Packaging:

Pieces per Pack: 8
Packages per Case: 6
Cases per Pallet: 52
Cases per Layer (TI): 4
Cases Stacked High (HI): 13

Case Length: 24.250 Inches
Case Width: 19.375 Inches
Case Height: 5.875 Inches
Case Cube: 1.60 Inches
GTIN: 10075192007301