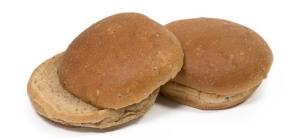

## WHEAT HAMBURGER BUN

## **Product Dimensions (In Inches):**

Length: 0.000 0.000 Inches Width: 0.000 0.000 +/-Inches Height: 2.000 +/-0.250 Inches Diameter: 4.500 +/-0.250 Inches

## Sliced:

Sliced Thru: Yes Hinged: No Scored Top: No Toppings: No