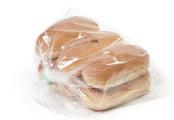

### Packaging:

Pieces per Pack: 6
Packages per Case: 9
Cases per Pallet: 52
Cases per Layer (TI): 4
Cases Stacked High (HI): 13

 Case Length:
 24.250 Inches

 Case Width:
 19.375 Inches

 Case Height:
 5.875 Inches