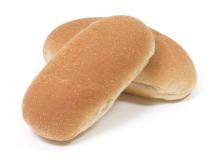

## WHITE WHEAT HOTDOG SL

## **Product Dimensions (In Inches):**

Length: 5.500 0.500 Inches Width: 2.250 0.250 +/-Inches Height: 1.500 +/-0.250 Inches Diameter: 0.000 +/-0.000 Inches

#### Sliced:

Sliced Thru: No Hinged: Yes Scored Top: No Toppings: No