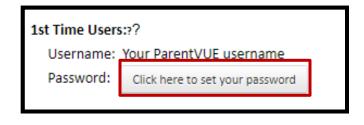

First time users must select the "Click here to set your password" button.

| Enter the <b>email address associated with your</b> |
|-----------------------------------------------------|
| ParentVUE account or enter your ParentVUE           |
| username, then click "Search".                      |