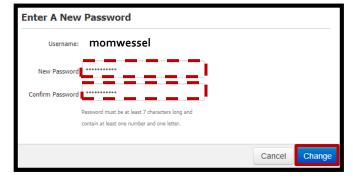

Enter and confirm the password of your choice, then click "Change" to set the password.

Passwords must be at least 7 characters long and contain at least one number and one letter.

PLEASE NOTE: This process sets the <u>TouchBase</u> password only. Your <u>ParentVUE</u> password will NOT be changed.